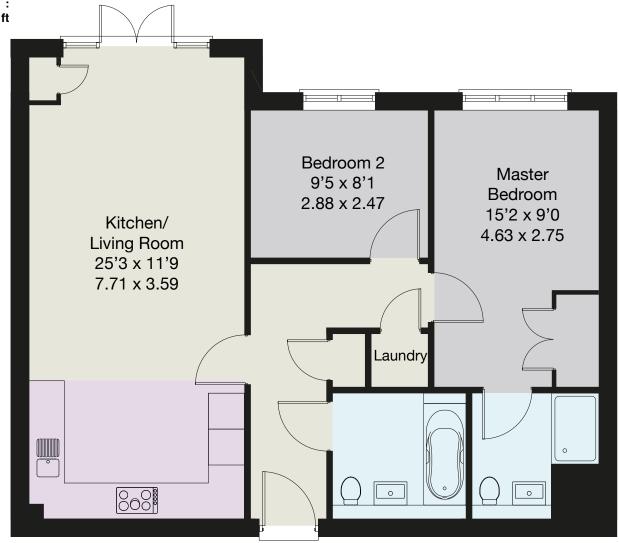

Approximate Gross Internal Floor Area : Total 68.44 sq m / 737 sq ft

# **Ground Floor**