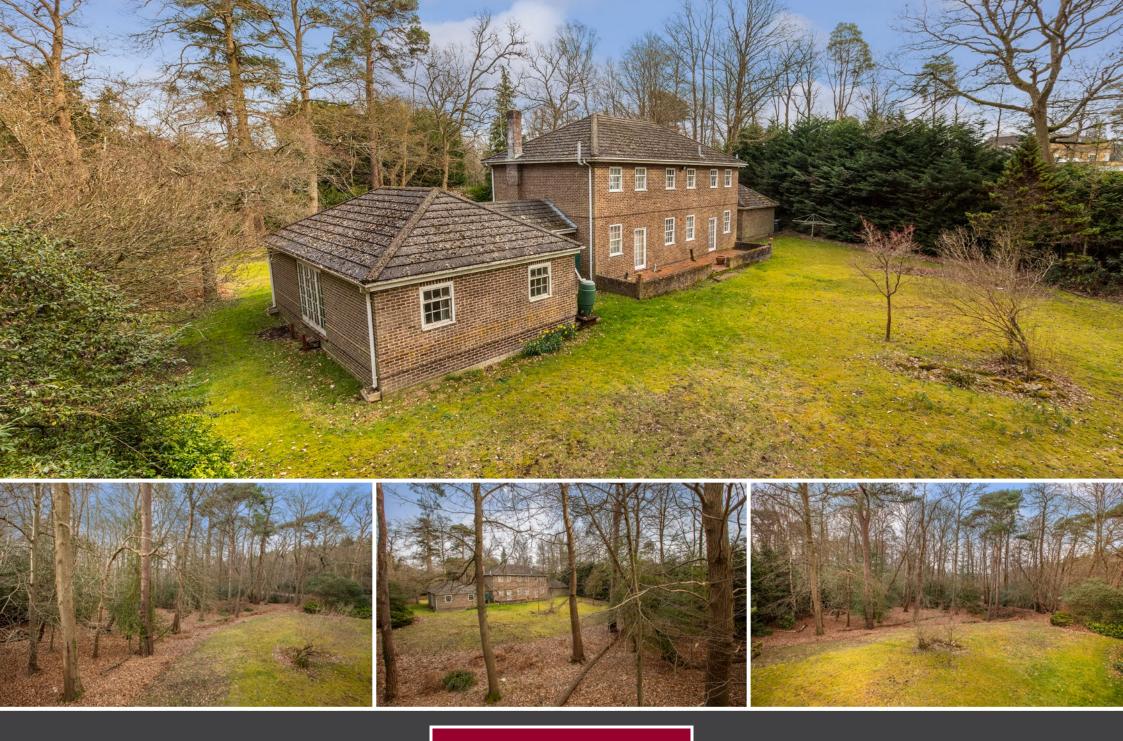

## Langdale House

West Drive • Sunningdale • Berkshire • SL5 OLF

£1,795,000 Freehold

An early 1970's built Georgian style detached home occupying a lovely, wooded plot in excess of one acre on the main island of the highly prestigious Wentworth Estate.

## Description

Langdale offers prospective purchasers a huge amount of potential, whether one were to retain the existing house and alter/extend or if one wished to completely redevelop for a substantial new home (subject to obtaining planning permission); the mature, wooded plot extends to in excess of an acre.