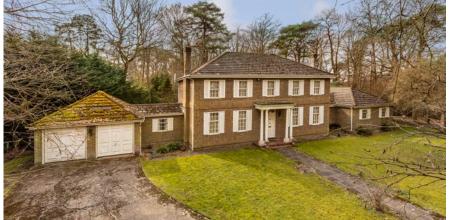

## Langdale House

West Drive • Sunningdale • Berkshire • SL5 OLF

£1,795,000 Freehold

An early 1970's built Georgian style detached home occupying a lovely, wooded plot in excess of one acre on the main island of the highly prestigious Wentworth Estate.

## Description

Langdale offers prospective purchasers a huge amount of potential, whether one were to retain the existing house and alter/extend or if one wished to completely redevelop for a substantial new home (subject to obtaining planning permission); the mature, wooded plot extends to in excess of an acre.