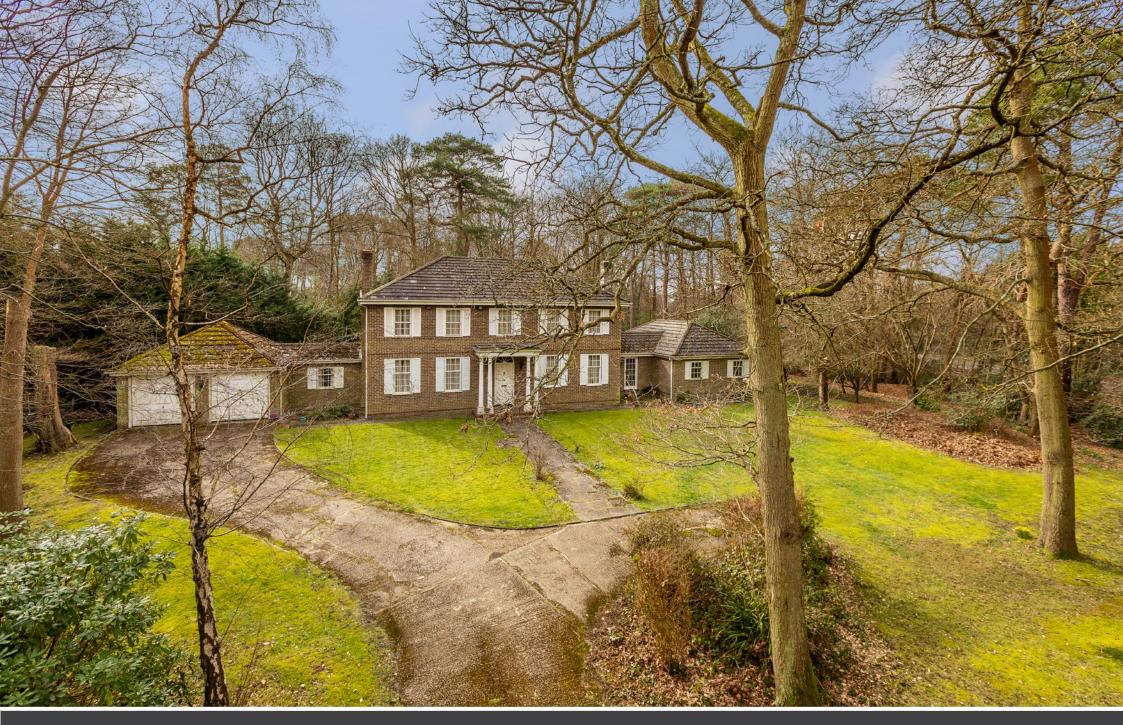

## Langdale House

West Drive • Sunningdale • Berkshire • SL5 OLF

£1,795,000 Freehold

An early 1970's built Georgian style detached home occupying a lovely, wooded plot in excess of one acre on the main island of the highly prestigious Wentworth Estate.

## Description

Langdale offers prospective purchasers a huge amount of potential, whether one were to retain the existing house and alter/extend or if one wished to completely redevelop for a substantial new home (subject to obtaining planning permission); the mature, wooded plot extends to in excess of an acre.