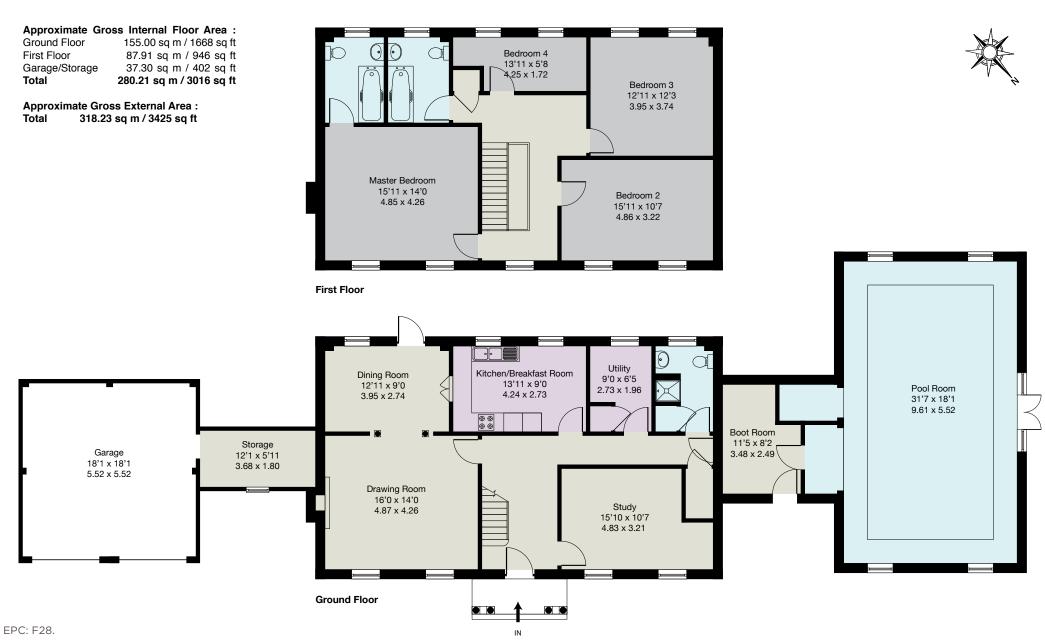

- HIGHLY SOUGHT AFTER ADDRESS
- PLOT MEASURING 1.1 ACRES
- SUPERB SCOPE FOR REDEVELOPMENT
- NO ONWARD CHAIN

- 1970'S BUILT GEORGIAN STYLE HOME
- MAIN ISLAND OF WENTWORTH ESTATE
- EXISTING BUILT AREA 3.425 SQ FT
- SHORT DISTANCE TO SUNNINGDALE VILLAGE

RECEPTION HALL • CLOAK/SHOWER ROOM • DRAWING ROOM • DINING ROOM • STUDY • KITCHEN/BREAKFAST ROOM • UTILITY ROOM • INDOOR SWIMMING POOL (UNFINISHED) • MASTER BEDROOM WITH EN SUITE BATHROOM • THREE FURTHER BEDROOMS • FAMILY BATHROOM • ATTACHED DOUBLE GARAGE • GROUNDS OF OVER ONE ACRE

## Description

Langdale offers prospective purchasers a huge amount of potential, whether one were to retain the existing house and alter/extend or if one wished to completely redevelop for a substantial new home (subject to obtaining planning permission); the mature, wooded plot extends to in excess of an acre.