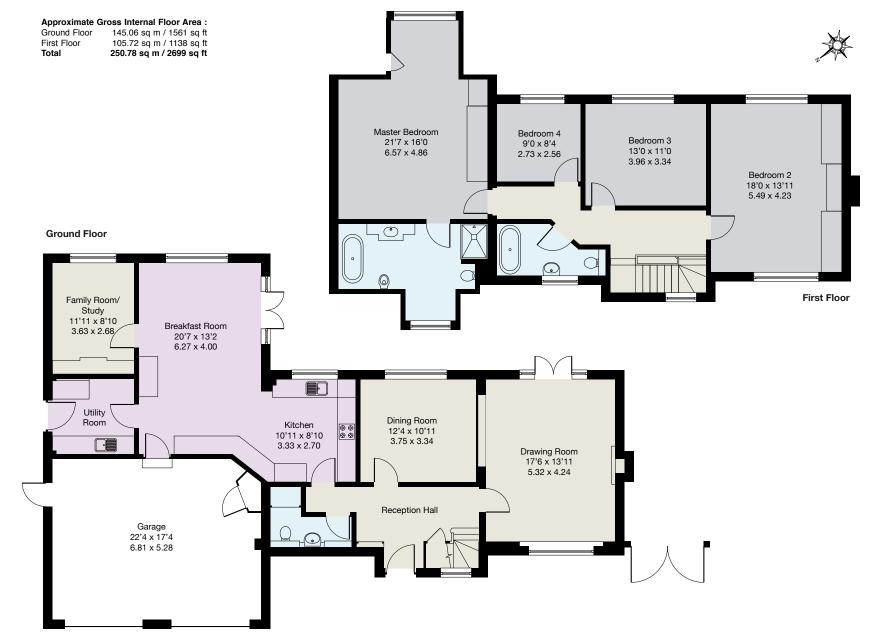

RECEPTION HALL • CLOAKROOM • DRAWING ROOM • DINING ROOM • KITCHEN/ BREAKFAST ROOM • FAMILY ROOM/STUDY • UTILITY ROOM • MASTER BEDROOM WITH EN SUITE BATH & SHOWER ROOM • THREE FURTHER BEDROOMS • FAMILY BATHROOM • IN & OUT DRIVEWAY • LARGE DOUBLE GARAGE • SUPERB PLOT