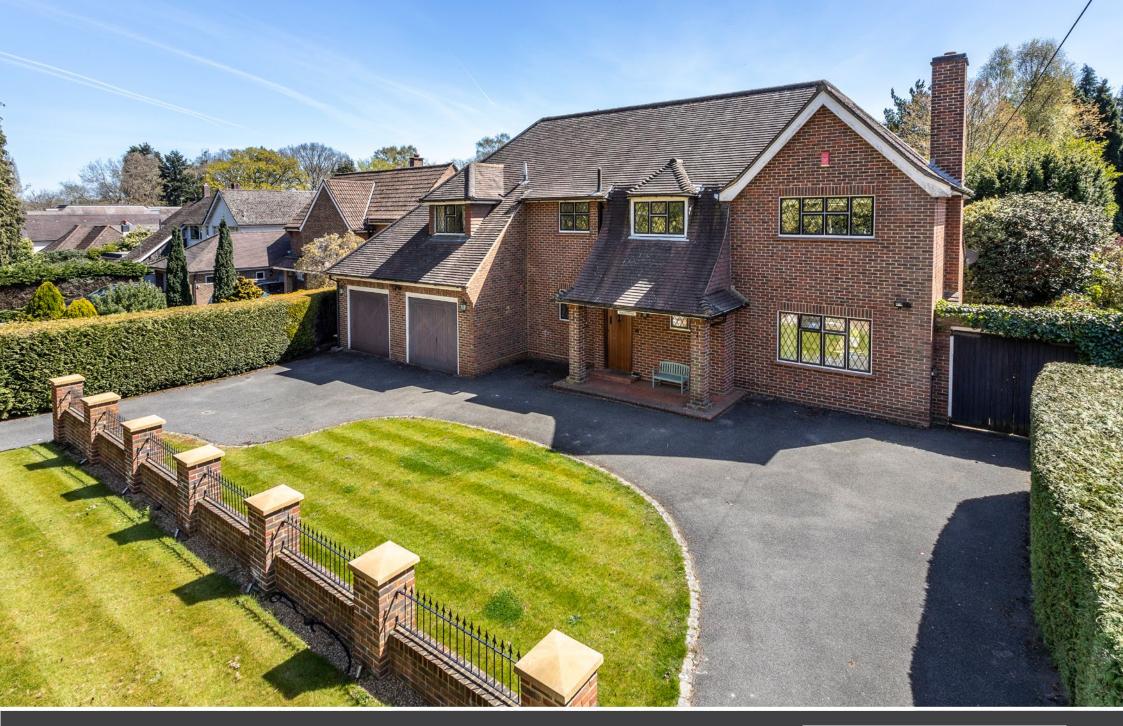

### £1,295,000 Freehold

A well presented individual detached family home of character enjoying mature & private gardens on a lovely plot in excess of a third of an acre, situated in a popular location & available with no chain.

- CHARACTER FAMILY HOME
- IN & OUT DRIVEWAY
- PLOT MEASURING 0.38 ACRES
- POPULAR RESIDENTIAL LOCATION
- FOUR BEDROOMS, THREE RECEPTION ROOMS
- MATURE & PRIVATE GARDENS
- AMPLE OPPORTUNITY FOR EXTENSION
- VILLAGE CENTRE WITHIN 1 MILE

#### Description

Heatherwood in our view represents an excellent opportunity; this is a very comfortable family home with large, private gardens which one can move straight into and enjoy immediately, however if a purchaser were looking for a property which could be significantly enlarged so that they could create a very substantial home this would certainly provide that potential. This is definitely a 'must see'.