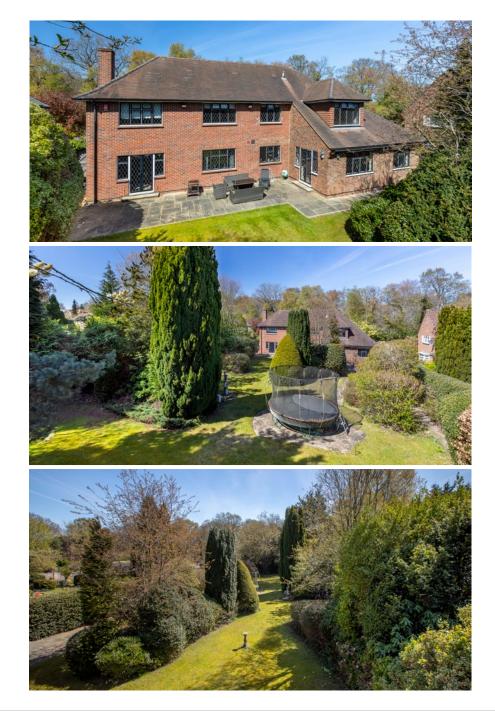

- CHARACTER FAMILY HOME
- IN & OUT DRIVEWAY
- PLOT MEASURING 0.38 ACRES
- POPULAR RESIDENTIAL LOCATION
- FOUR BEDROOMS, THREE RECEPTION ROOMS
- MATURE & PRIVATE GARDENS
- AMPLE OPPORTUNITY FOR EXTENSION
- VILLAGE CENTRE WITHIN 1 MILE

#### Description

Heatherwood in our view represents an excellent opportunity; this is a very comfortable family home with large, private gardens which one can move straight into and enjoy immediately, however if a purchaser were looking for a property which could be significantly enlarged so that they could create a very substantial home this would certainly provide that potential. This is definitely a 'must see'.