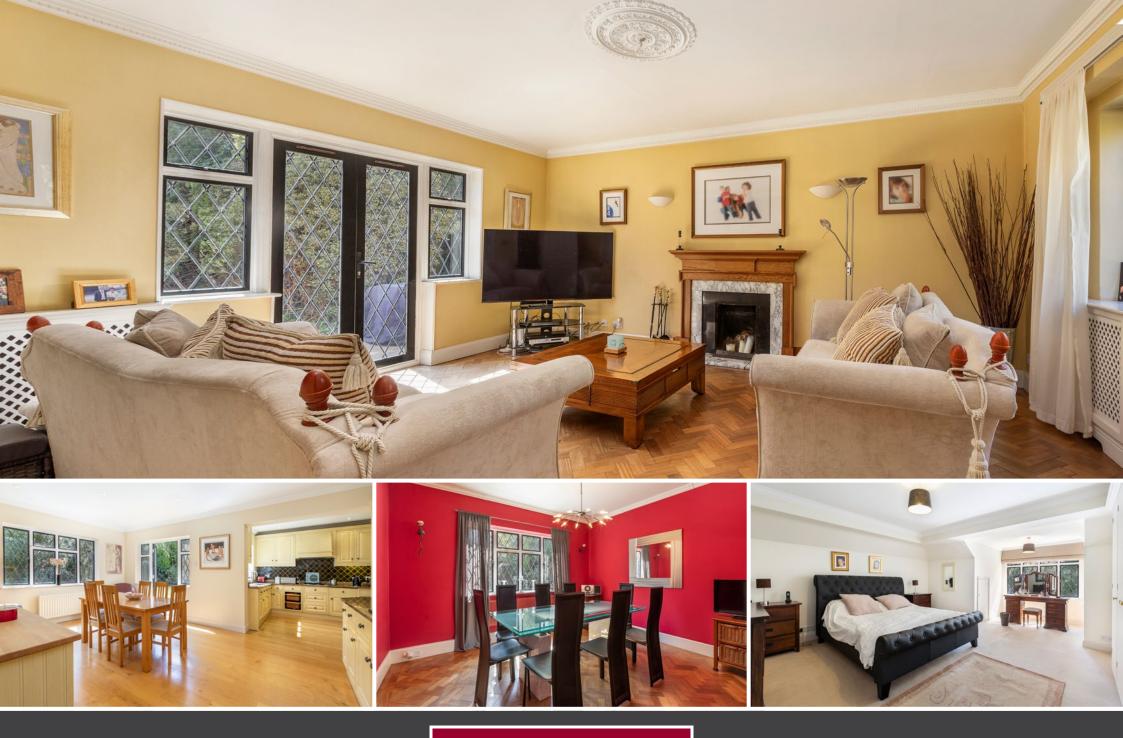

RECEPTION HALL • CLOAKROOM • DRAWING ROOM • DINING ROOM • KITCHEN/ BREAKFAST ROOM • FAMILY ROOM/STUDY • UTILITY ROOM • MASTER BEDROOM WITH EN SUITE BATH & SHOWER ROOM • THREE FURTHER BEDROOMS • FAMILY BATHROOM • IN & OUT DRIVEWAY • LARGE DOUBLE GARAGE • SUPERB PLOT