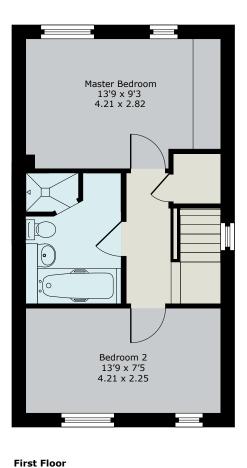

ENTRANCE HALL • CLOAKROOM • LIVING/DINING ROOM • KITCHEN • MASTER BEDROOM • SECOND DOUBLE BEDROOM • LARGE FAMILY BATHROOM • REAR GARDEN WITH ACCESS TO SINGLE GARAGE • ALLOCATED PARKING SPACE

# Approximate Gross Internal Floor Area: Ground Floor 33.56 sq m / 361 sq ft First Floor 33.56 sq m / 361 sq ft

Garage 13.48 sq m / 145 sq ft **Total** 80.60 sq m / 867 sq ft

EPC: D63.

Important Notice

These particulars and measurements are believed to be correct but their accuracy is not guaranteed by the Vendor or Vendor's Agents and they do not constitute any part of a contract. It is not our Company Policy to test services and domestic appliances so we cannot verify that they are in working order. The buyer is advised to obtain verification from their Solicitor or Surveyor.