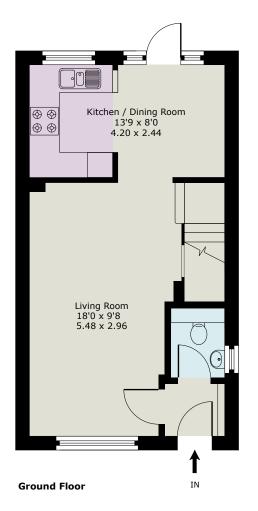

ENTRANCE HALL • CLOAKROOM • LIVING/DINING ROOM • KITCHEN • MASTER BEDROOM • SECOND DOUBLE BEDROOM • LARGE FAMILY BATHROOM • REAR GARDEN WITH ACCESS TO SINGLE GARAGE • ALLOCATED PARKING SPACE

#### Location

5 Irvine Place is an ideal low maintenance home, offering a large open plan living & dining room with kitchen off and a private, part walled rear garden; the two double bedrooms are of a good size and the location could not be better, being a quiet spot yet just yards from all village centre facilities.

# Approximate Gross Internal Floor Area: Ground Floor 33.56 sq m / 361 sq ft First Floor 33.56 sq m / 361 sq ft

Garage 13.48 sq m / 145 sq ft **Total** 80.60 sq m / 867 sq ft

EPC: D63.

Important Notice

These particulars and measurements are believed to be correct but their accuracy is not guaranteed by the Vendor or Vendor's Agents and they do not constitute any part of a contract. It is not our Company Policy to test services and domestic appliances so we cannot verify that they are in working order. The buyer is advised to obtain verification from their Solicitor or Surveyor.