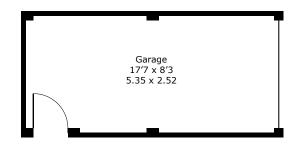

- ATTRACTIVE SEMI DETACHED HOME
- TWO DOUBLE BEDROOMS & LARGE BATHROOM
- SINGLE GARAGE & PARKING SPACE
- CLOSE TO VILLAGE SHOPS & RAIL STATION
- LARGE THROUGH LIVING/DINING ROOM
- SECURE REAR GARDEN
- NO ONWARD CHAIN
- LONDON WATERLOO FROM 45 MINS

ENTRANCE HALL • CLOAKROOM • LIVING/DINING ROOM • KITCHEN • MASTER BEDROOM • SECOND DOUBLE BEDROOM • LARGE FAMILY BATHROOM • REAR GARDEN WITH ACCESS TO SINGLE GARAGE • ALLOCATED PARKING SPACE

# Approximate Gross Internal Floor Area: Ground Floor 33.56 sq m / 361 sq ft First Floor 33.56 sq m / 361 sq ft

Garage 13.48 sq m / 145 sq ft **Total** 80.60 sq m / 867 sq ft

EPC: D63.

Important Notice

These particulars and measurements are believed to be correct but their accuracy is not guaranteed by the Vendor or Vendor's Agents and they do not constitute any part of a contract. It is not our Company Policy to test services and domestic appliances so we cannot verify that they are in working order. The buyer is advised to obtain verification from their Solicitor or Surveyor.