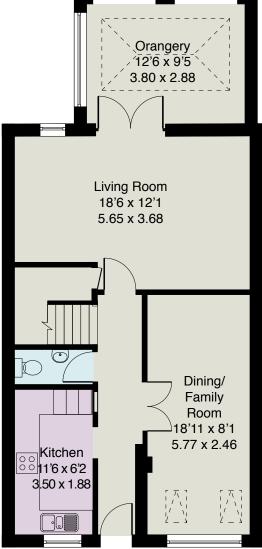

 Approximate
 Gross
 Internal
 Floor
 Area
 :

 Ground Floor
 65.94 sq m / 710 sq ft

 First Floor
 48.77 sq m / 525 sq ft

 Total
 114.71 sq m / 1235 sq ft

EPC: C70.