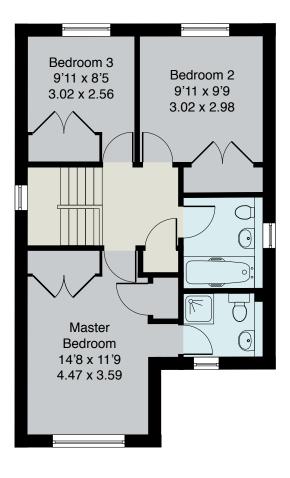

 Approximate
 Gross
 Internal
 Floor
 Area
 :

 Ground Floor
 65.94 sq m / 710 sq ft

 First Floor
 48.77 sq m / 525 sq ft

 Total
 114.71 sq m / 1235 sq ft

EPC: C70.