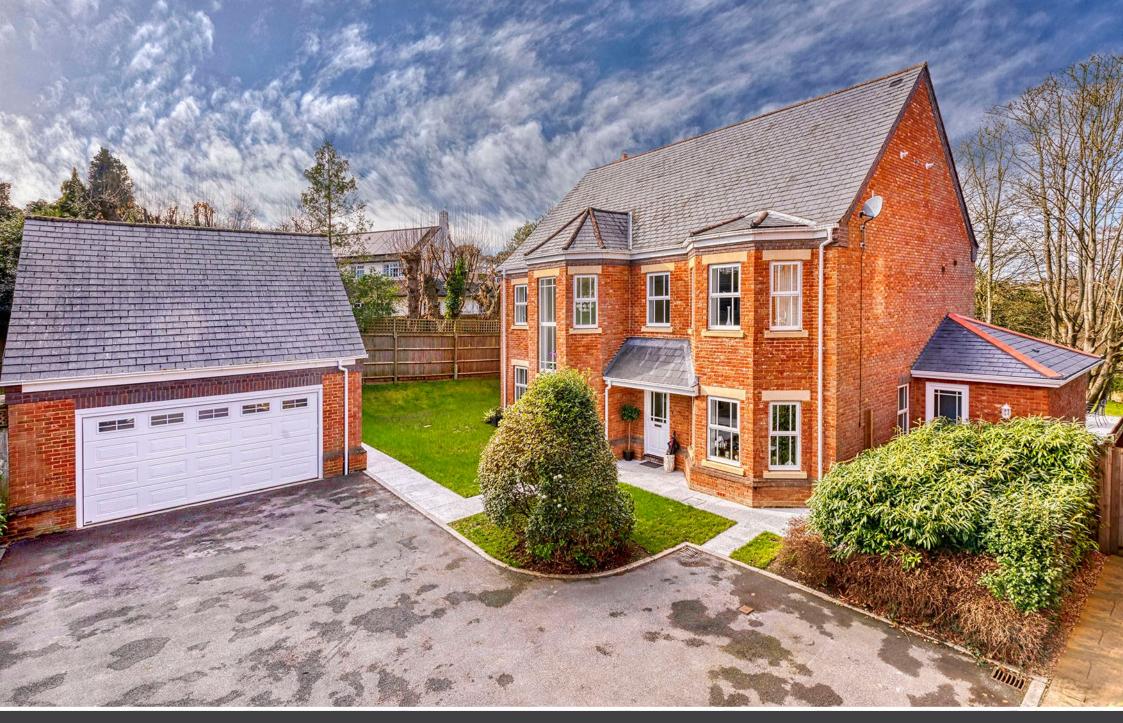

## Price Guide £1,895,000 Freehold

A superb five double bedroom family home which has been completely renovated to an exceptional specification throughout, enjoying a superb plot of half an acre and situated just a short walk to the centre of Sunninghill village.

- EXCELLENT THREE STOREY HOME
- WONDERFUL KITCHEN/BREAKFAST ROOM
- HALF ACRE PLOT WITH VIEWS
- DETACHED DOUBLE GARAGE

- FIVE DOUBLE BEDROOM SUITES
- FOUR RECEPTION ROOMS
- PRIVATE CLOSE OF FIVE HOMES
- CLOSE TO SUNNINGHILL VILLAGE CENTRE

## Description

4 Claver Drive is a truly stunning home; having been altered, extended and completely renovated by the present owners to an extremely high quality of finish the accommodation is hard to beat and the plot, measuring approximately half an acre and with the house enjoying an elevated position overlooking the rear garden complements the house perfectly. In our opinion this truly is an opportunity not to miss.