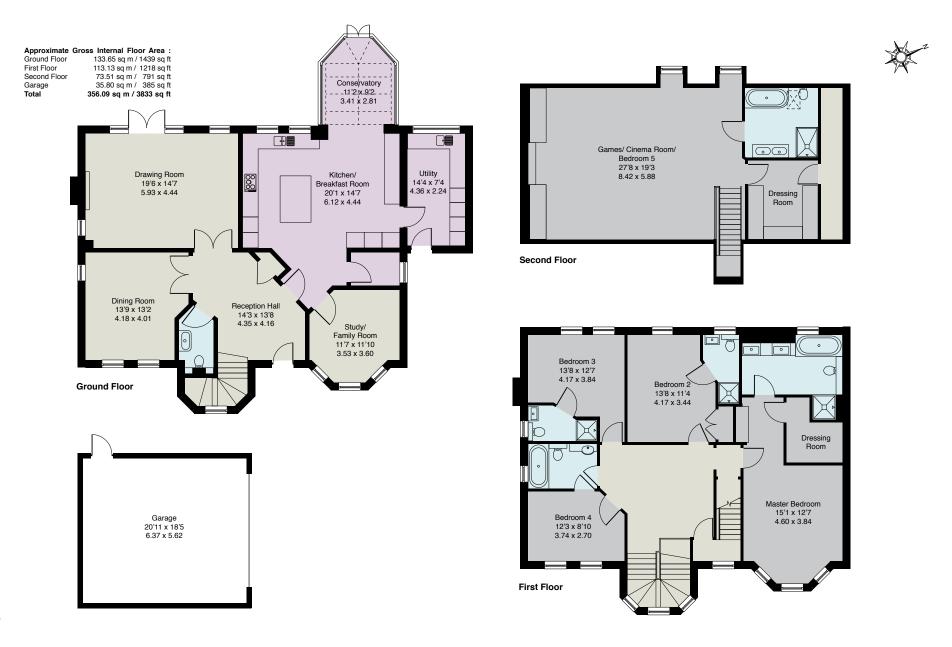

## Price Guide £1,895,000 Freehold

A superb five double bedroom family home which has been completely renovated to an exceptional specification throughout, enjoying a superb plot of half an acre and situated just a short walk to the centre of Sunninghill village.

- EXCELLENT THREE STOREY HOME
- WONDERFUL KITCHEN/BREAKFAST ROOM
- HALF ACRE PLOT WITH VIEWS
- DETACHED DOUBLE GARAGE

- FIVE DOUBLE BEDROOM SUITES
- FOUR RECEPTION ROOMS
- PRIVATE CLOSE OF FIVE HOMES
- CLOSE TO SUNNINGHILL VILLAGE CENTRE

RECEPTION HALL • CLOAKROOM • DRAWING ROOM • DINING ROOM • STUDY/FAMILY ROOM • STUNNING KITCHEN/BREAKFAST ROOM & CONSERVATORY • UTILITY ROOM • MASTER BEDROOM WITH DRESSING ROOM AND EN SUITE BATH & SHOWER ROOM • THREE FURTHER DOUBLE BEDROOM SUITES • TOP FLOOR GAMES/CINEMA ROOM/ FIFTH DOUBLE BEDROOM WITH DRESSING ROOM BEDROOM AND EN SUITE BATH & SHOWER ROOM • DETACHED DOUBLE GARAGE • AMPLE DRIVEWAY PARKING • LARGE GARDEN WITH ELEVATED VIEWS

## Description

4 Claver Drive is a truly stunning home; having been altered, extended and completely renovated by the present owners to an extremely high quality of finish the accommodation is hard to beat and the plot, measuring approximately half an acre and with the house enjoying an elevated position overlooking the rear garden complements the house perfectly. In our opinion this truly is an opportunity not to miss.