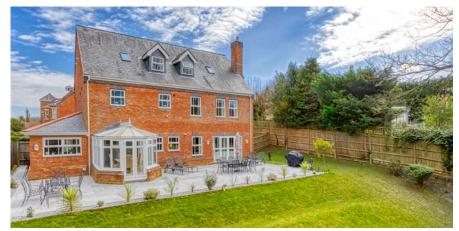

RECEPTION HALL • CLOAKROOM • DRAWING ROOM • DINING ROOM • STUDY/FAMILY ROOM • STUNNING KITCHEN/BREAKFAST ROOM & CONSERVATORY • UTILITY ROOM • MASTER BEDROOM WITH DRESSING ROOM AND EN SUITE BATH & SHOWER ROOM • THREE FURTHER DOUBLE BEDROOM SUITES • TOP FLOOR GAMES/CINEMA ROOM/ FIFTH DOUBLE BEDROOM WITH DRESSING ROOM BEDROOM AND EN SUITE BATH & SHOWER ROOM • DETACHED DOUBLE GARAGE • AMPLE DRIVEWAY PARKING • LARGE GARDEN WITH ELEVATED VIEWS

## Description

4 Claver Drive is a truly stunning home; having been altered, extended and completely renovated by the present owners to an extremely high quality of finish the accommodation is hard to beat and the plot, measuring approximately half an acre and with the house enjoying an elevated position overlooking the rear garden complements the house perfectly. In our opinion this truly is an opportunity not to miss.