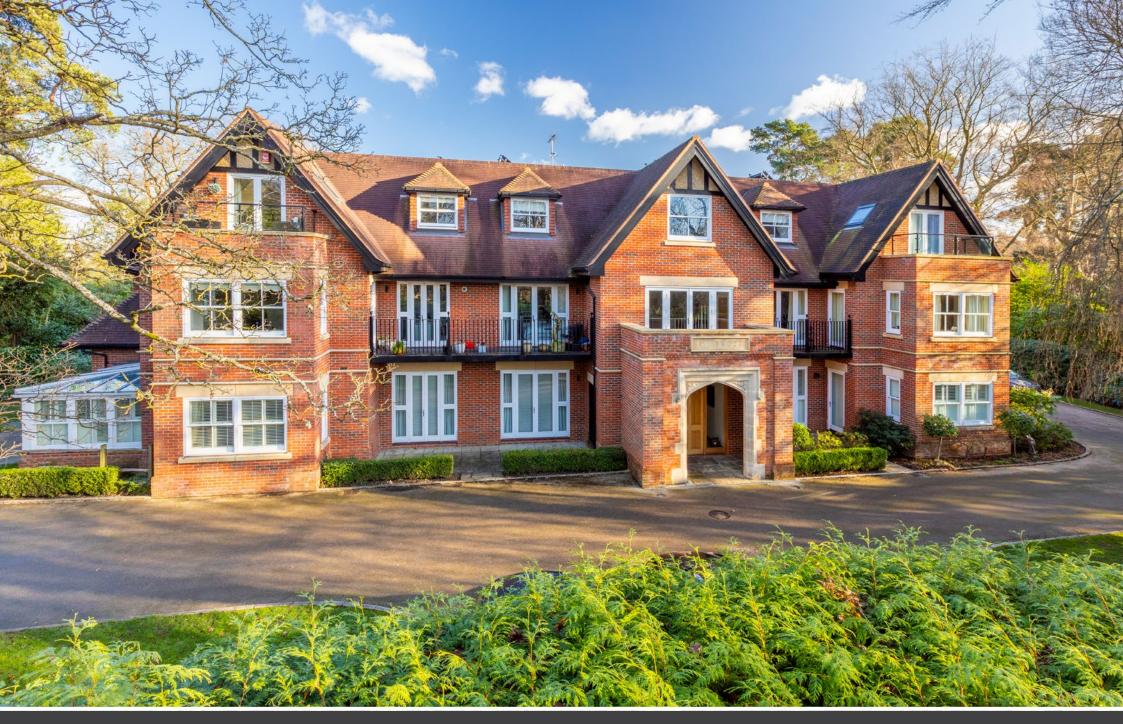

## Price Guide £945,000 Share Of Freehold

A spacious & beautifully presented three bedroom Penthouse apartment enjoying a West facing balcony in an exclusive high quality gated development close to Ascot Racecourse and within easy reach of Ascot High Street & Railway Station serving London Waterloo.

## **Description**

Rosewood is a high quality & attractive development of only eight apartments, occupying superbly maintained landscaped communal grounds of over half of an acre in Burleigh Road, a quiet & leafy sought-after location close to the world famous Ascot Racecourse. The High Street is easily within walking distance and provides comprehensive day to day facilities including coffee shops, a variety of eateries and two local supermarkets whilst Ascot mainline railway station serves both Reading & London Waterloo (55 minutes).