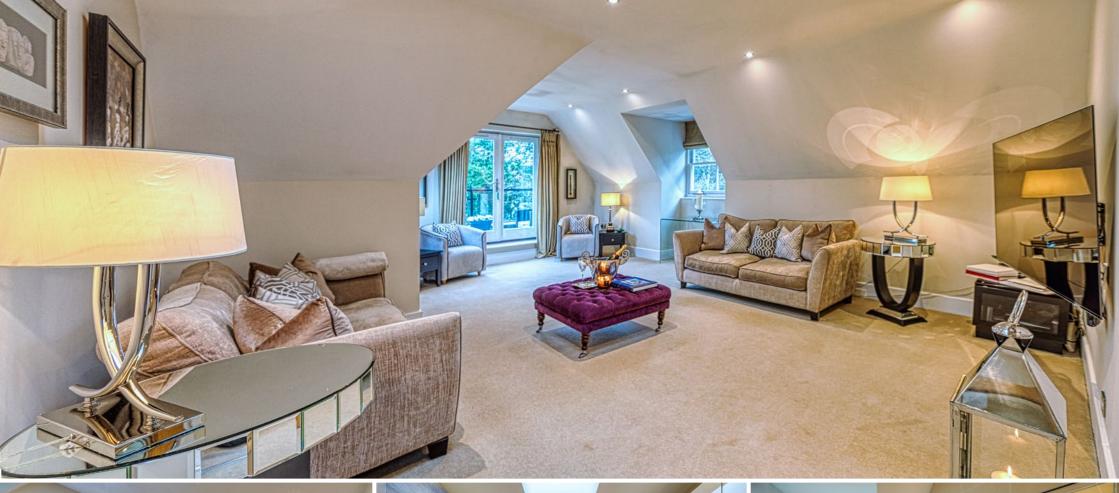

IMPRESSIVE COMMUNAL RECEPTION FOYER WITH LIFT • SPACIOUS PRIVATE RECEPTION HALL • DOUBLE ASPECT LIVING/DINING ROOM WITH BALCONY • WELL EQUIPPED 'KCA' KITCHEN/BREAKFAST ROOM WITH 'MIELE' APPLIANCES • PRINCIPAL BEDROOM WITH BATHROOM EN-SUITE • TWO FURTHER DOUBLE BEDROOMS • BEAUTIFULLY APPOINTED MAIN BATHROOM • GARAGE IN DETACHED BLOCK WITH FULLY TILED FLOOR, POWER & ADDITIONAL LOFT SPACE • GATED ENTRANCE & PARKING • SUPERBLY MAINTAINED GARDENS