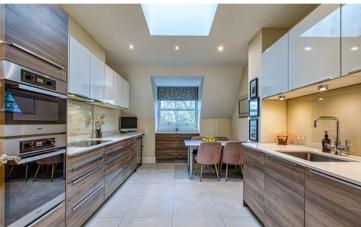

IMPRESSIVE COMMUNAL RECEPTION FOYER WITH LIFT • SPACIOUS PRIVATE RECEPTION HALL • DOUBLE ASPECT LIVING/DINING ROOM WITH BALCONY • WELL EQUIPPED 'KCA' KITCHEN/BREAKFAST ROOM WITH 'MIELE' APPLIANCES • PRINCIPAL BEDROOM WITH BATHROOM EN-SUITE • TWO FURTHER DOUBLE BEDROOMS • BEAUTIFULLY APPOINTED MAIN BATHROOM • GARAGE IN DETACHED BLOCK WITH FULLY TILED FLOOR, POWER & ADDITIONAL LOFT SPACE • GATED ENTRANCE & PARKING • SUPERBLY MAINTAINED GARDENS