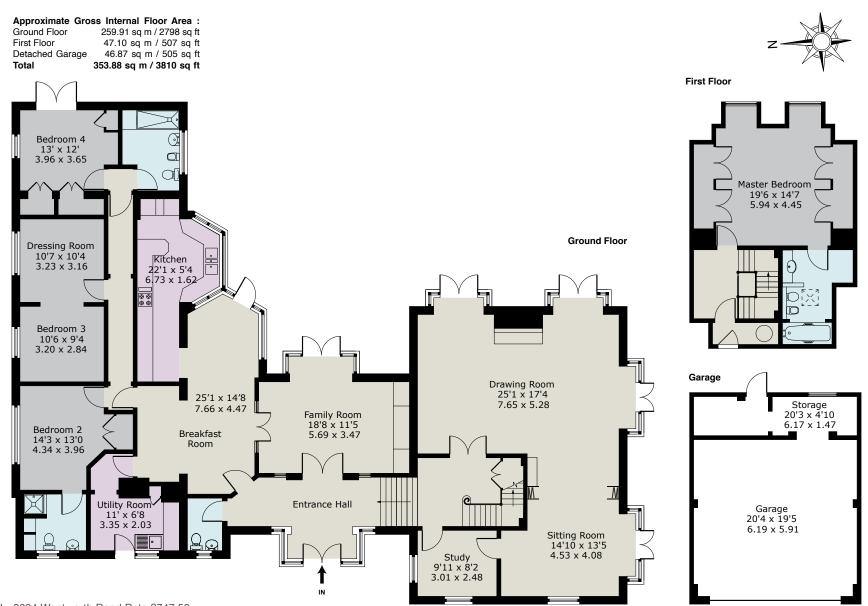

- AVAILABLE WITH NO ONWARD CHAIN
- UNIQUE HOME OF CHARACTER
- FOUR BEDROOMS, FOUR RECEPTION ROOMS
- OUTSTANDING POTENTIAL TO ENLARGE/REPLACE
- HIGHLY SECLUDED POSITION
- PRIVATE PLOT MEASURING 0.73 ACRES
- IN THE HEART OF THE WENTWORTH ESTATE
- PREVIOUS PLANNING APPROVED REF:RU.20/0472

## Description

High Acre is an exceptional find; the property occupies a completely private mature plot situated in a quiet, tucked away position in the centre of Wentworth. The existing house provides spacious, characterful living accommodation which in our view could easily be altered/extended plus planning permission was previously granted by Runnymede Borough Council (reference RU.20/0472) for a replacement dwelling of 900 square metres approx. including basement & garage, giving a purchaser the option to create their ideal brand new home if required.