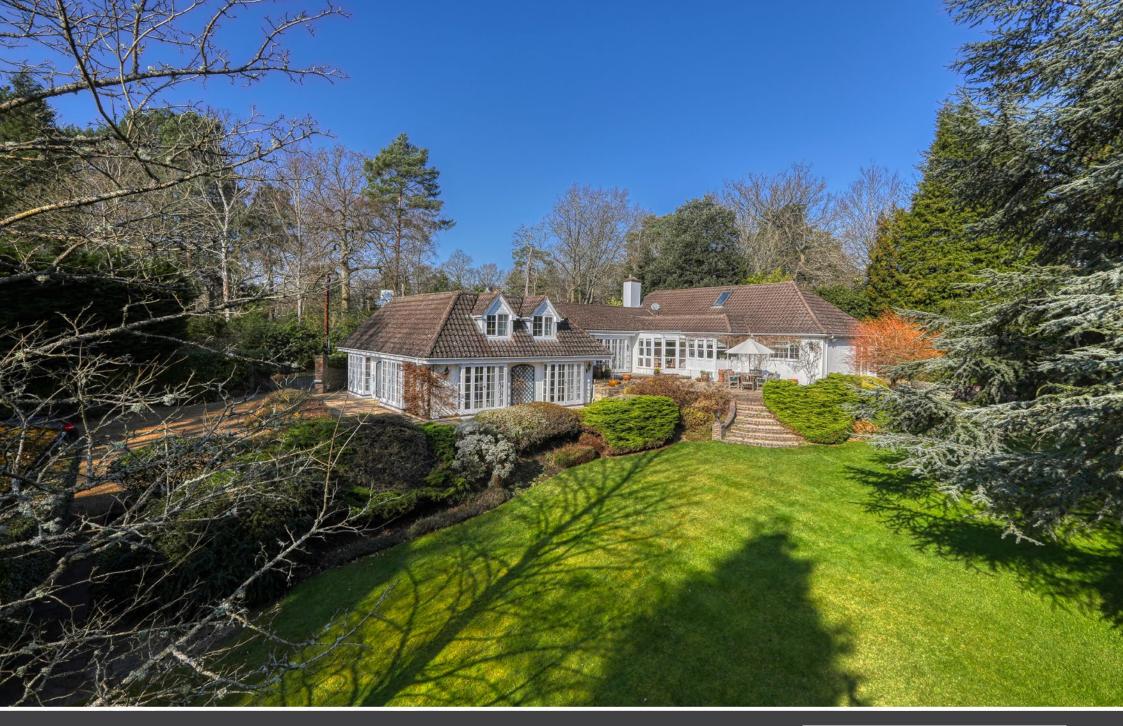

## Price Guide £3,195,000 Freehold

An attractive & completely unique character home on a private, secluded plot of approximately three quarters of an acre situated in the heart of the main island Wentworth Estate, offering tremendous potential for alteration/extension or redevelopment.

## Description

High Acre is an exceptional find; the property occupies a completely private mature plot situated in a quiet, tucked away position in the centre of Wentworth. The existing house provides spacious, characterful living accommodation which in our view could easily be altered/extended plus planning permission was previously granted by Runnymede Borough Council (reference RU.20/0472) for a replacement dwelling of 900 square metres approx. including basement & garage, giving a purchaser the option to create their ideal brand new home if required.