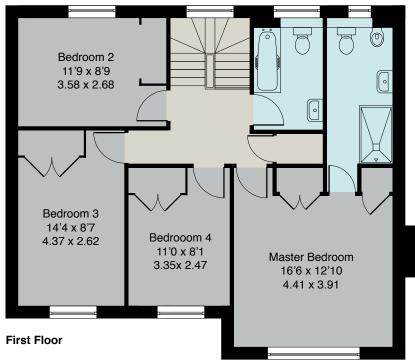

RECEPTION HALL • CLOAKROOM • LIVING ROOM • DINING ROOM • KITCHEN,
BREAKFAST ROOM • CONSERVATORY • MASTER BEDROOM WITH EN SUITE
BATH & SHOWER ROOM • THREE FURTHER BEDROOMS, FAMILY BATHROOM
• DRIVEWAY TO INTEGRAL DOUBLE GARAGE • LANDSCAPED GARDENS