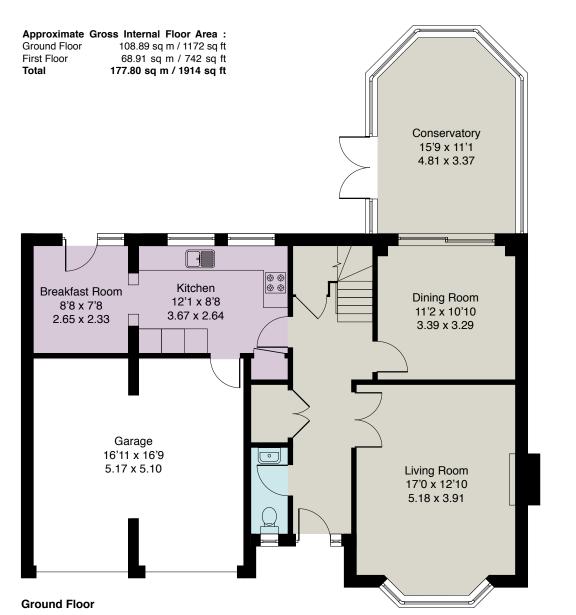

RECEPTION HALL • CLOAKROOM • LIVING ROOM • DINING ROOM • KITCHEN,
BREAKFAST ROOM • CONSERVATORY • MASTER BEDROOM WITH EN SUITE
BATH & SHOWER ROOM • THREE FURTHER BEDROOMS, FAMILY BATHROOM
• DRIVEWAY TO INTEGRAL DOUBLE GARAGE • LANDSCAPED GARDENS