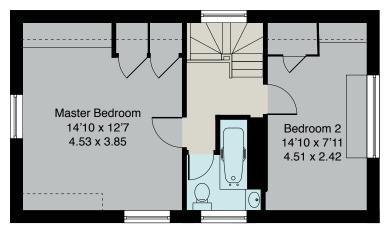

RECEPTION HALL • SITTING ROOM • DINING ROOM • KITCHEN • UTILITY ROOM • TWO DOUBLE BEDROOMS • BATHROOM • DRIVEWAY TO SINGLE GARAGE • PRIVATE GARDEN

**First Floor** 