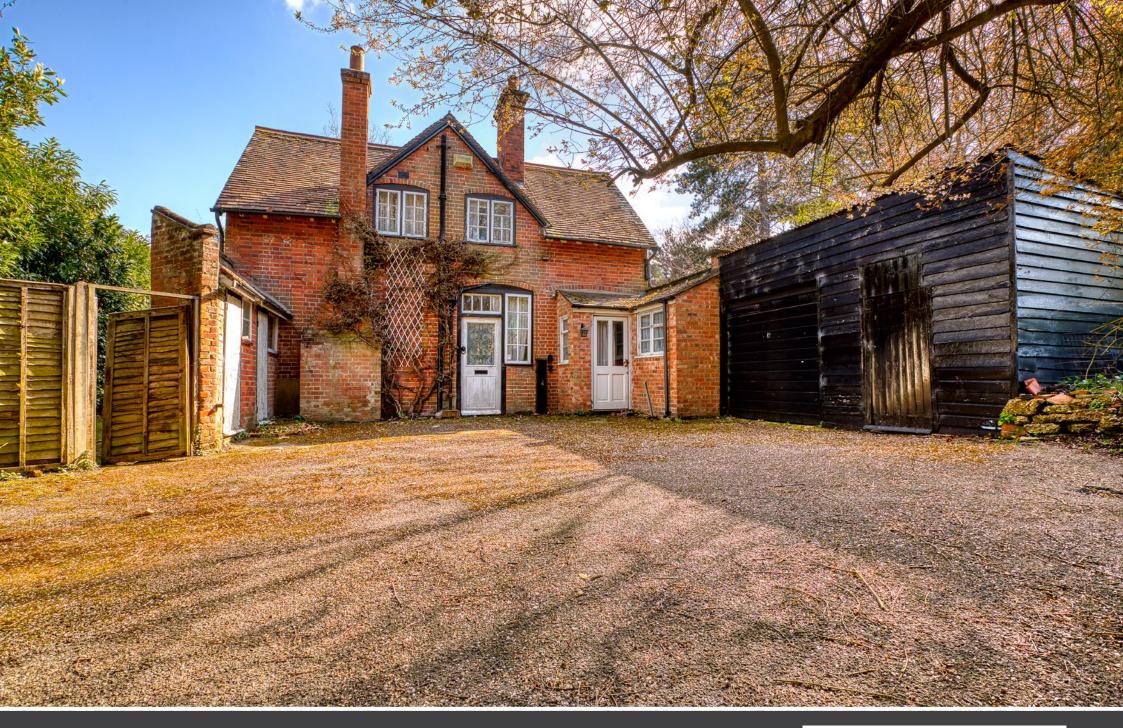

# Guardswell Cottage

Brockenhurst Road • South Ascot • Berks • SL5 9HA

Price Guide £600,000 Freehold

A unique detached Victorian property occupying a private plot in a sought after location, offering tremendous potential for renovation & extension to create an ideal family home.

## Description

Guardswell Cottage is a very rare find indeed; being in need of complete modernisation this truly is a blank canvas offering the chance to create ones' perfect character home. If one is looking for a unique project this property is extremely hard to beat.