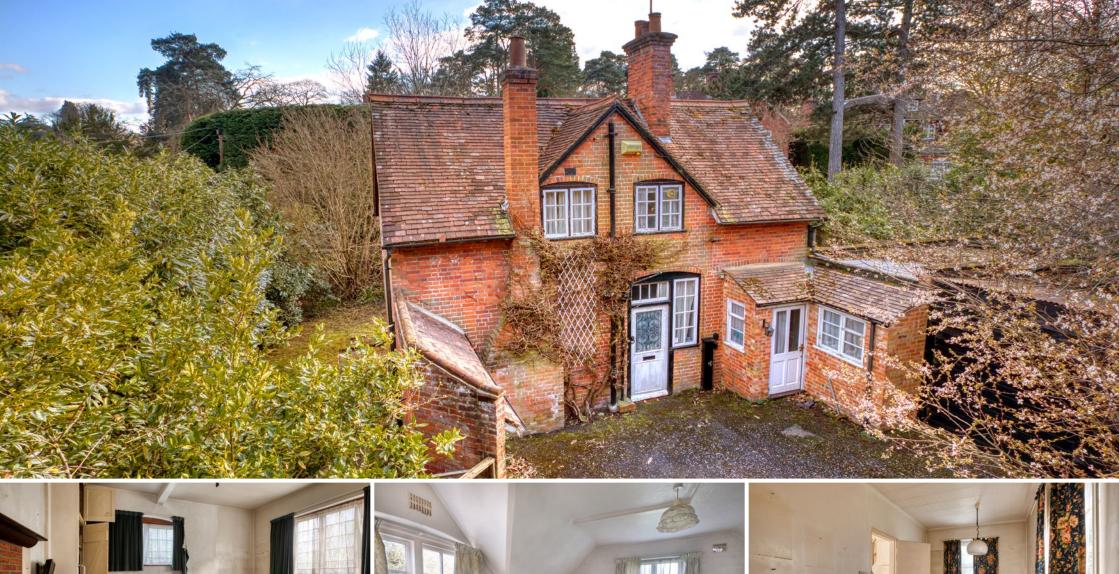

# Guardswell Cottage

Brockenhurst Road • South Ascot • Berks • SL5 9HA

Price Guide £600,000 Freehold

A unique detached Victorian property occupying a private plot in a sought after location, offering tremendous potential for renovation & extension to create an ideal family home.

## Description

Guardswell Cottage is a very rare find indeed; being in need of complete modernisation this truly is a blank canvas offering the chance to create ones' perfect character home. If one is looking for a unique project this property is extremely hard to beat.