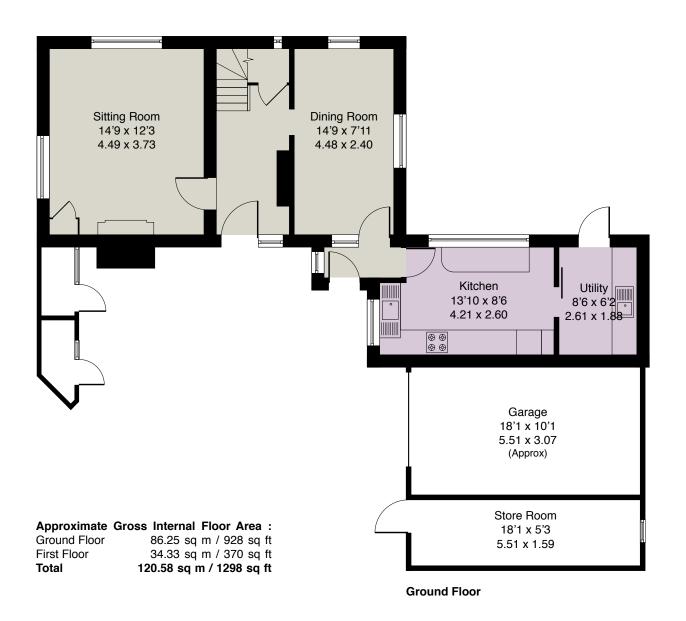

RECEPTION HALL • SITTING ROOM • DINING ROOM • KITCHEN • UTILITY ROOM • TWO DOUBLE BEDROOMS • BATHROOM • DRIVEWAY TO SINGLE GARAGE • PRIVATE GARDEN

**First Floor** 