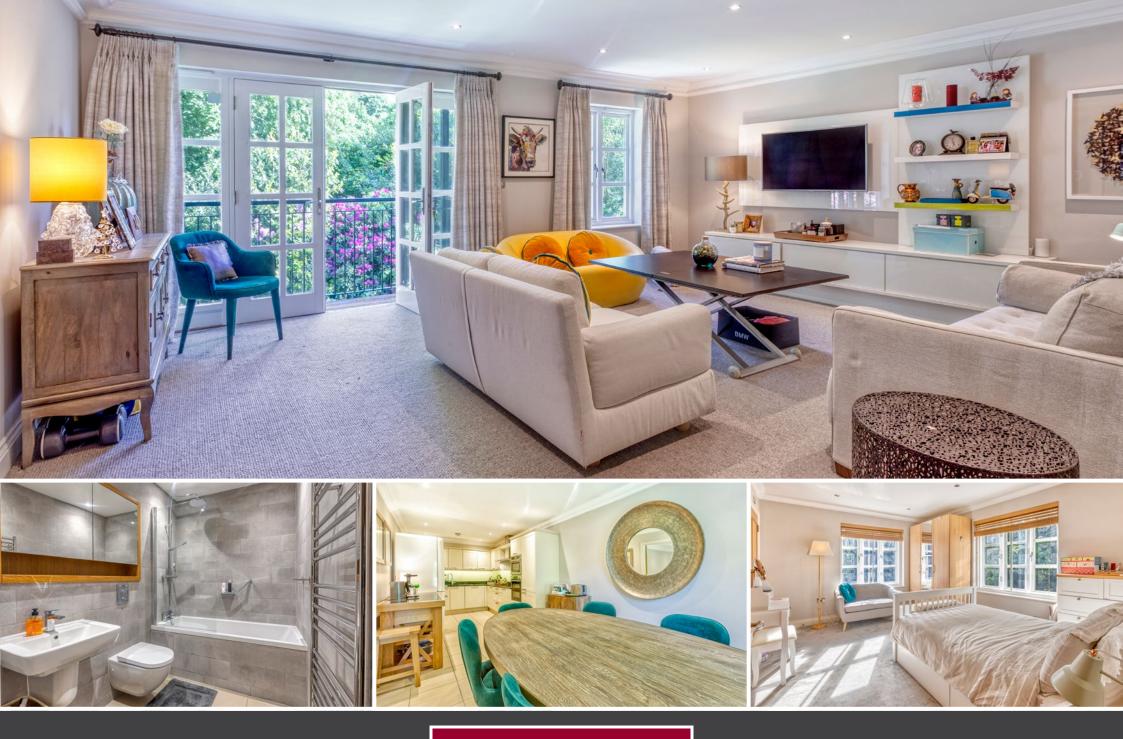

#### Description

٠

12 Evergreen is a truly superb apartment; it is rare to find such superb living space, with a large Kitchen/Dining Room and a lovely, bright & airy Drawing Room; the addition of the large balcony to provide some all-important outside space is a tremendous bonus.