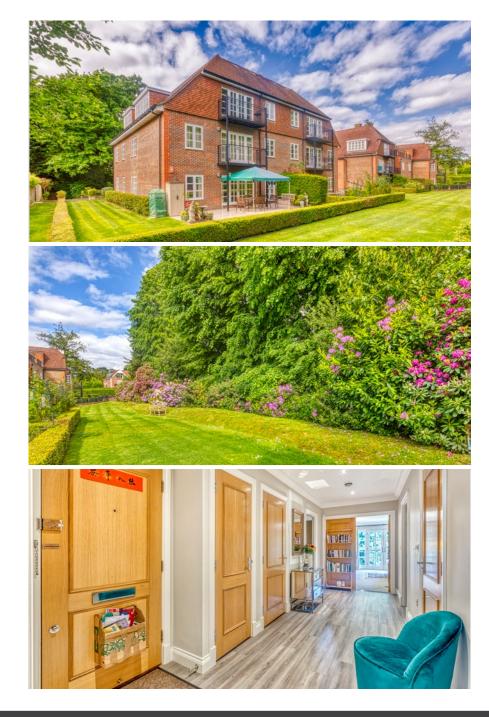

#### Description

٠

12 Evergreen is a truly superb apartment; it is rare to find such superb living space, with a large Kitchen/Dining Room and a lovely, bright & airy Drawing Room; the addition of the large balcony to provide some all-important outside space is a tremendous bonus.

The location is also ideal, being just a short walk to Sunningdale rail station, Waitrose supermarket and village shops & restaurants and the property is also available for sale with no onward chain.