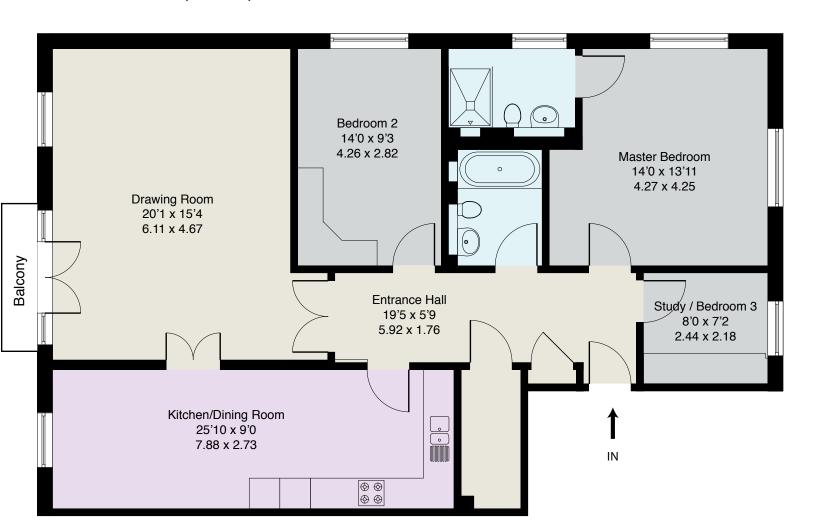

RECEPTION HALL • CLOAKROOM • DRAWING ROOM WITH BALCONY • KITCHEN/ DINING ROOM • MASTER BEDROOM WITH EN SUITE SHOWER ROOM • SECOND DOUBLE BEDROOM • THIRD BEDROOM/STUDY • FAMILY BATHROOM • UNDERGROUND PARKING SPACE • COMMUNAL PARKING

### **First Floor**

EPC: D68.

Important Notice

These particulars and measurements are believed to be correct but their accuracy is not guaranteed by the Vendor or Vendor's Agents and they do not constitute any part of a contract. It is not our Company Policy to test services and domestic appliances so we cannot verify that they are in working order. The buyer is advised to obtain verification from their Solicitor or Surveyor.