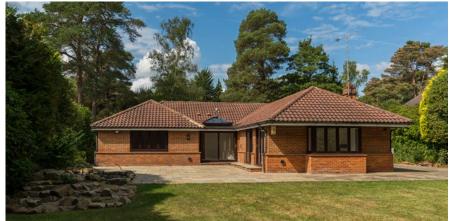

- WELL PRESENTED BUNGALOW
- PLOT MEASURING 0.45 ACRES
- EXCLUSIVE WENTWORTH LOCATION
- CLOSE TO VILLAGE CENTRE & STATION
- 3 DOUBLE BEDROOM SUITES, 4 RECEPTION ROOMS
- SUPERB OPPORTUNITY TO EXTEND/REDEVELOP
- NO ONWARD CHAIN
- LONDON WATERLOO FROM 43 MINS

## Description

Wellpark presents as a tremendous opportunity - enjoying a plot measuring 0.45 acres, whether a purchaser specifically requires a well planned single storey home, is looking for the ideal property to extend/alter for their own needs or is looking for the chance to completely redevelop & construct a substantial two or three storey mansion this is an excellent option. The property is available for sale with no onward chain.