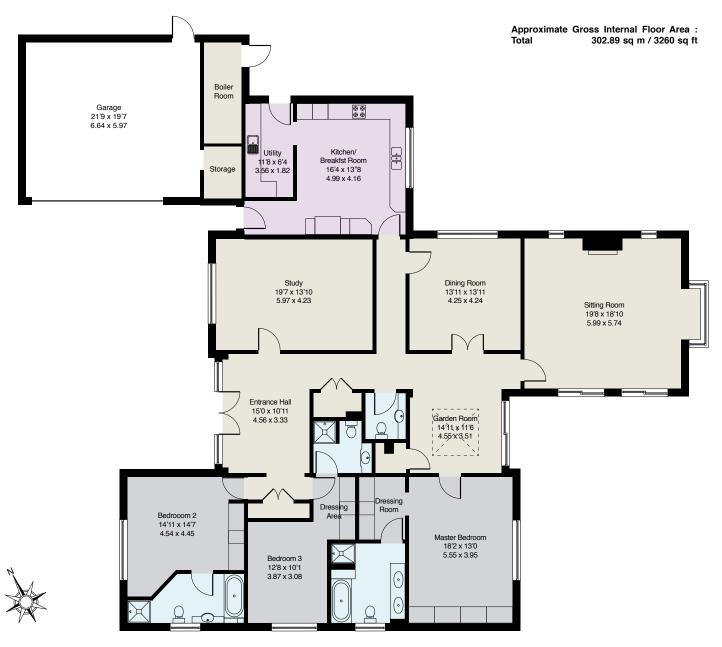

RECEPTION HALL • CLOAKROOM • SITTING ROOM • DINING ROOM • STUDY
• KITCHEN/BREAKFAST ROOM • UTILITY ROOM • MASTER BEDROOM WITH

DRESSING ROOM & EN SUITE BATH & SHOWER ROOM • TWO FURTHER DOUBLE

BEDROOM SUITES • DOUBLE GARAGE • GATED DRIVEWAY • MATURE GARDENS

## Description

Wellpark presents as a tremendous opportunity - enjoying a plot measuring 0.45 acres, whether a purchaser specifically requires a well planned single storey home, is looking for the ideal property to extend/alter for their own needs or is looking for the chance to completely redevelop & construct a substantial two or three storey mansion this is an excellent option. The property is available for sale with no onward chain.