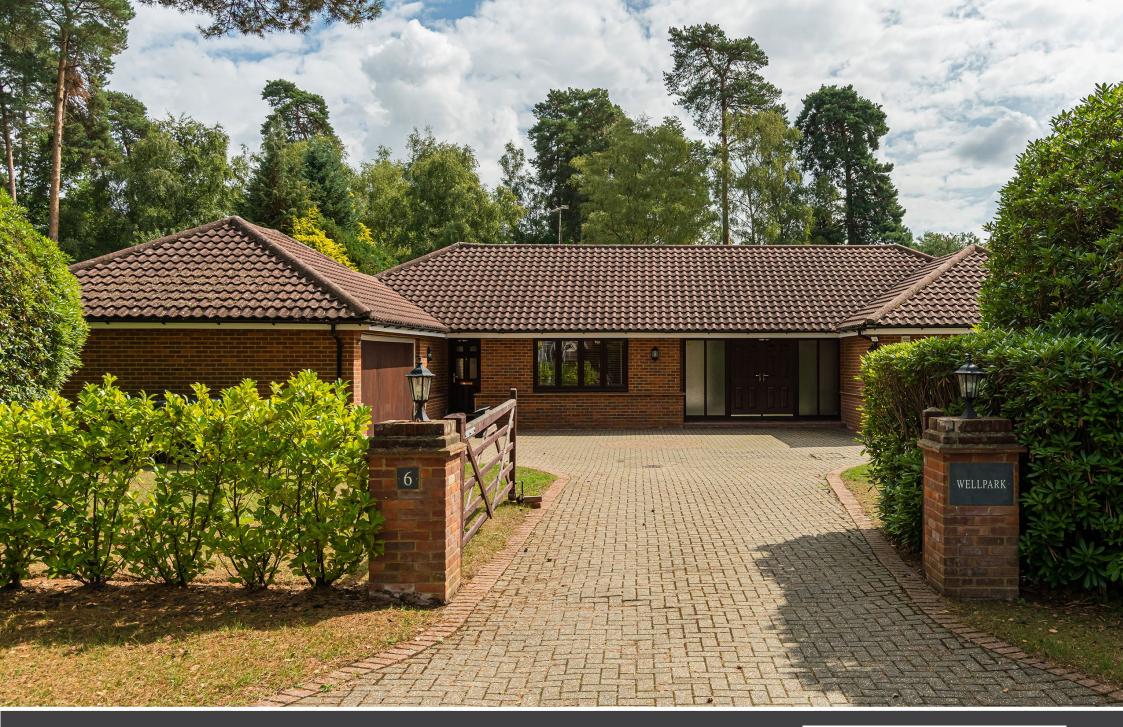

## Well Park

6 Brock Way Virginia Water Surrey GU25 4SD

£2,500,000 Freehold

A spacious & well designed single storey residence occupying a mature plot approaching half an acre on the highly sought after Wentworth Estate offering outstanding opportunity to extend/alter or redevelop.

- WELL PRESENTED BUNGALOW
- PLOT MEASURING 0.45 ACRES
- EXCLUSIVE WENTWORTH LOCATION
- CLOSE TO VILLAGE CENTRE & STATION
- 3 DOUBLE BEDROOM SUITES, 4 RECEPTION ROOMS
- SUPERB OPPORTUNITY TO EXTEND/REDEVELOP
- NO ONWARD CHAIN
- LONDON WATERLOO FROM 43 MINS

## Description

Wellpark presents as a tremendous opportunity - enjoying a plot measuring 0.45 acres, whether a purchaser specifically requires a well planned single storey home, is looking for the ideal property to extend/alter for their own needs or is looking for the chance to completely redevelop & construct a substantial two or three storey mansion this is an excellent option. The property is available for sale with no onward chain.