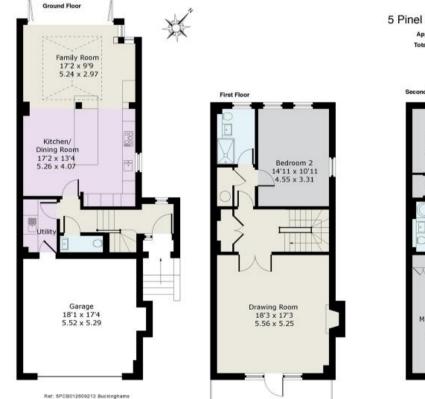

5 Pinel Close, Virginia Water Approximate Gross Internal Floor Area : Total 219.29 sg m / 2361 ft2

Ref: 8PCB012609213 Bucklinghams Drawn by - HPI 62021 Tol: 07814007721 mattithollandphotoimaging.com Not to Selak- Nny Avas, measurwanter of datanesa given a smaxmam and approximate only, no decisions without checking should be made when reliant upon them.