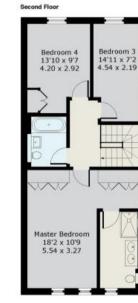

5 Pinel Close, Virginia Water Approximate Gross Internal Floor Area : Total 219.29 sg m / 2361 ft2

Ref: 8PCB012609213 Bucklinghams Drawn by - HPI 62021 Tol: 07814007721 mattithollandphotoimaging.com Not to Selak- Nny Avas, measurwanter of datanesa given a smaxmam and approximate only, no decisions without checking should be made when reliant upon them.