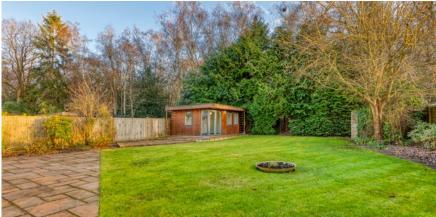

RECEPTION LOBBY • ENTRANCE HALL • DRAWING ROOM • DINING ROOM • KITCHEN/BREAKFAST ROOM • UTILITY ROOM • MASTER & GUEST BEDROOM SUITES • TWO FURTHER DOUBLE BEDROOMS • STUDY/FIFTH BEDROOM • FAMILY BATHROOM • GATED DRIVEWAY WITH TRIPLE CARPORT • PRIVATE REAR GARDEN • DETACHED OFFICE/GAMES ROOM

## Description

Tanglewood is a superb & highly individual home providing bright and spacious accommodation including an impressive, glazed roof central kitchen/breakfast room, a late drawing room and a very useful detached home office/games room to the rear of the private garden. Lyne village is a popular, quiet location just a very short drive to Virginia Water village centre shops, restaurants & mainline rail station.