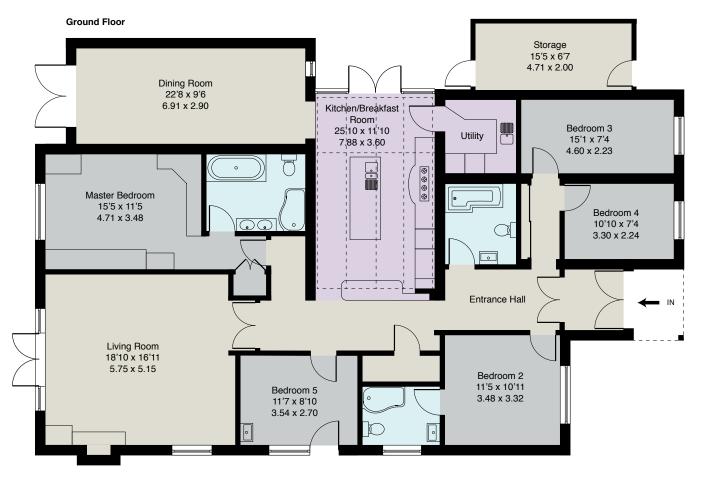

RECEPTION LOBBY • ENTRANCE HALL • DRAWING ROOM • DINING ROOM • KITCHEN/BREAKFAST ROOM • UTILITY ROOM • MASTER & GUEST BEDROOM SUITES • TWO FURTHER DOUBLE BEDROOMS • STUDY/FIFTH BEDROOM • FAMILY BATHROOM • GATED DRIVEWAY WITH TRIPLE CARPORT • PRIVATE REAR GARDEN • DETACHED OFFICE/GAMES ROOM

## Description

Tanglewood is a superb & highly individual home providing bright and spacious accommodation including an impressive, glazed roof central kitchen/breakfast room, a late drawing room and a very useful detached home office/games room to the rear of the private garden. Lyne village is a popular, quiet location just a very short drive to Virginia Water village centre shops, restaurants & mainline rail station.