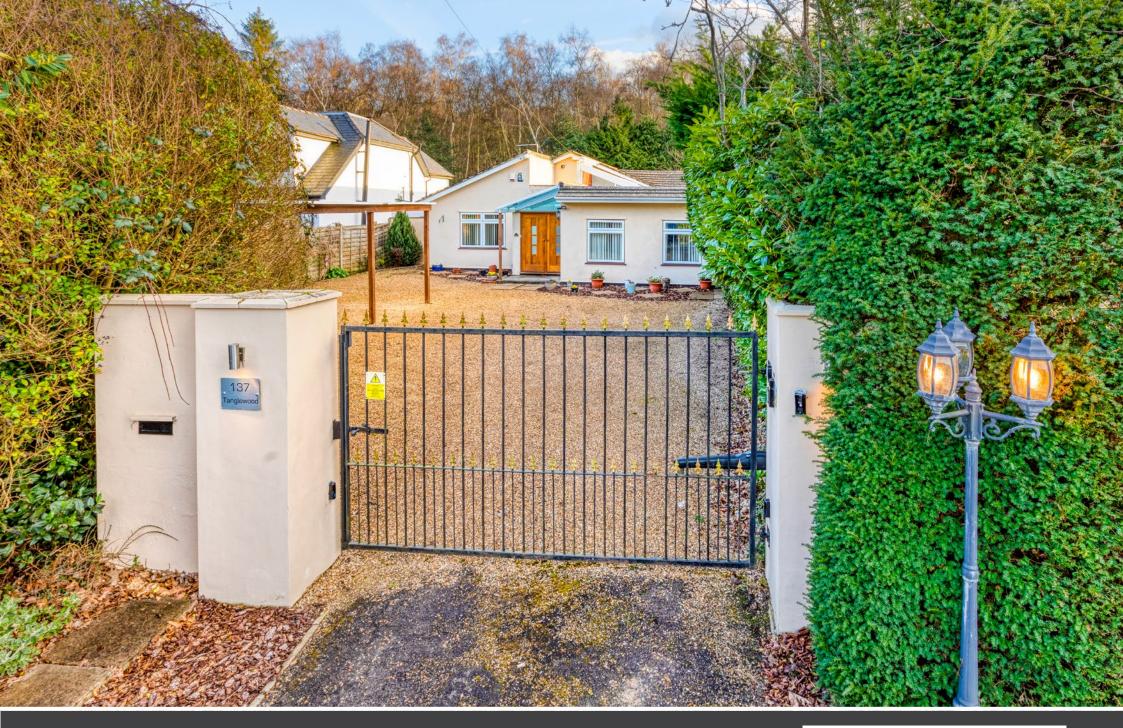

## Tanglewood

137 Almners Road • Lyne • Surrey • KT16 OBJ

£950,000 Freehold

A uniquely designed spacious detached bungalow providing excellent family accommodation and a private gated plot, available for sale with no onward chain.

- EXCELLENT DETACHED BUNGALOW
- GATED DRIVE, PRIVATE GARDEN
- QUIET VILLAGE LOCATION
- COUNCIL TAX BAND G

- FIVE BEDROOMS, TWO EN SUITE
- LARGE DRAWING & DINING ROOMS
- CONSERVATORY STYLE KITCHEN/BREAKFAST ROOM
- VIRGINIA WATER CENTRE A SHORT DRIVE

RECEPTION LOBBY • ENTRANCE HALL • DRAWING ROOM • DINING ROOM • KITCHEN/BREAKFAST ROOM • UTILITY ROOM • MASTER & GUEST BEDROOM SUITES • TWO FURTHER DOUBLE BEDROOMS • STUDY/FIFTH BEDROOM • FAMILY BATHROOM • GATED DRIVEWAY WITH TRIPLE CARPORT • PRIVATE REAR GARDEN • DETACHED OFFICE/GAMES ROOM