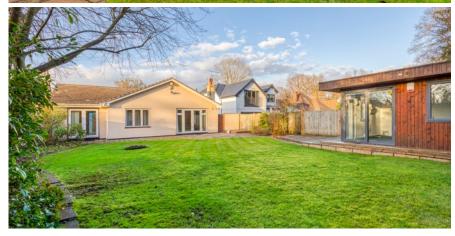

RECEPTION LOBBY • ENTRANCE HALL • DRAWING ROOM • DINING ROOM • KITCHEN/BREAKFAST ROOM • UTILITY ROOM • MASTER & GUEST BEDROOM SUITES • TWO FURTHER DOUBLE BEDROOMS • STUDY/FIFTH BEDROOM • FAMILY BATHROOM • GATED DRIVEWAY WITH TRIPLE CARPORT • PRIVATE REAR GARDEN • DETACHED OFFICE/GAMES ROOM

## Description

Tanglewood is a superb & highly individual home providing bright and spacious accommodation including an impressive, glazed roof central kitchen/breakfast room, a late drawing room and a very useful detached home office/games room to the rear of the private garden. Lyne village is a popular, quiet location just a very short drive to Virginia Water village centre shops, restaurants & mainline rail station.