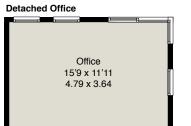

RECEPTION LOBBY • ENTRANCE HALL • DRAWING ROOM • DINING ROOM • KITCHEN/BREAKFAST ROOM • UTILITY ROOM • MASTER & GUEST BEDROOM SUITES • TWO FURTHER DOUBLE BEDROOMS • STUDY/FIFTH BEDROOM • FAMILY BATHROOM • GATED DRIVEWAY WITH TRIPLE CARPORT • PRIVATE REAR GARDEN • DETACHED OFFICE/GAMES ROOM

## Description

Tanglewood is a superb & highly individual home providing bright and spacious accommodation including an impressive, glazed roof central kitchen/breakfast room, a late drawing room and a very useful detached home office/games room to the rear of the private garden. Lyne village is a popular, quiet location just a very short drive to Virginia Water village centre shops, restaurants & mainline rail station.