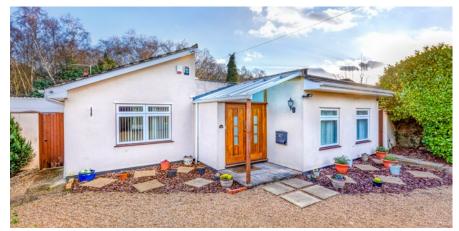

## Description

Tanglewood is a superb & highly individual home providing bright and spacious accommodation including an impressive, glazed roof central kitchen/breakfast room, a late drawing room and a very useful detached home office/games room to the rear of the private garden. Lyne village is a popular, quiet location just a very short drive to Virginia Water village centre shops, restaurants & mainline rail station.