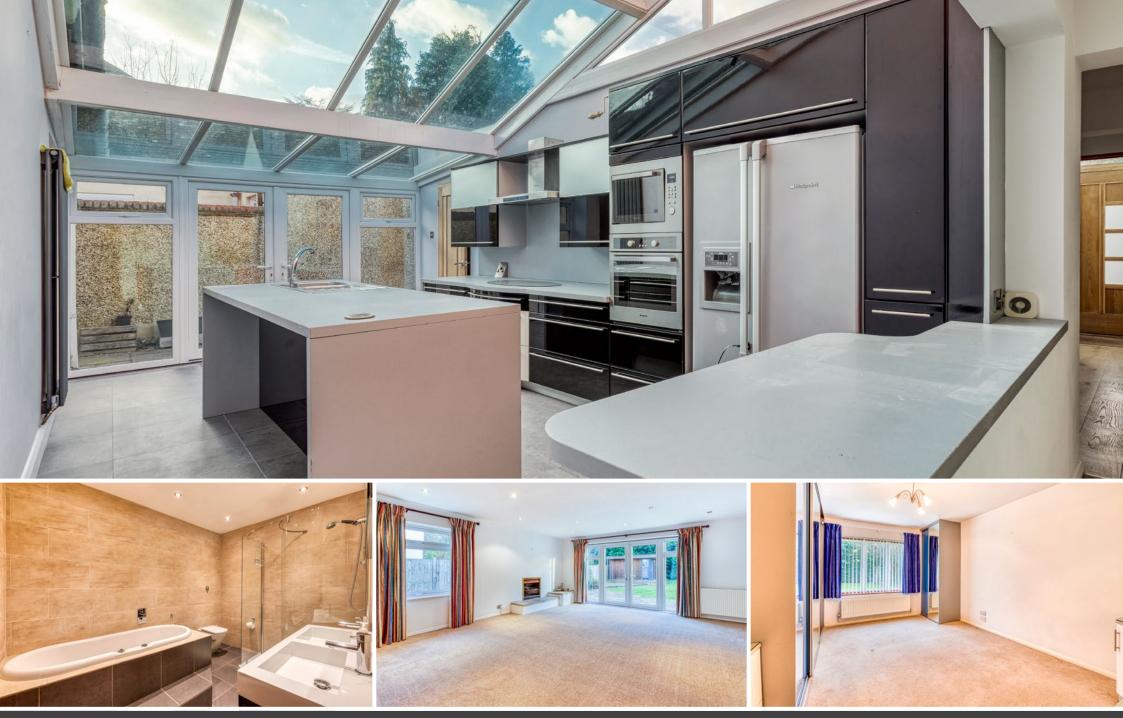

## Description

Tanglewood is a superb & highly individual home providing bright and spacious accommodation including an impressive, glazed roof central kitchen/breakfast room, a late drawing room and a very useful detached home office/games room to the rear of the private garden. Lyne village is a popular, quiet location just a very short drive to Virginia Water village centre shops, restaurants & mainline rail station.