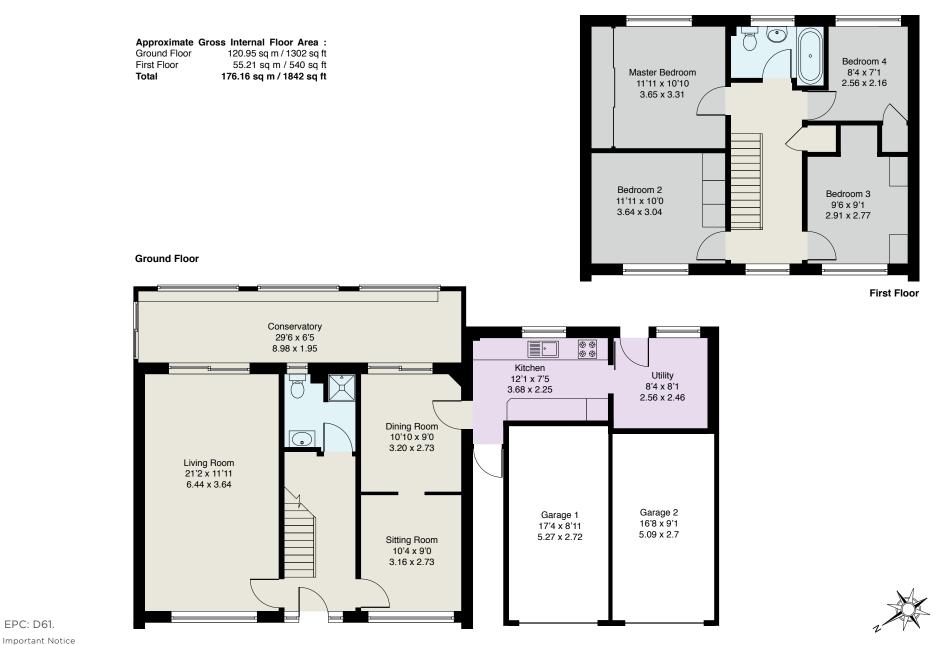

RECEPTION HALL • CLOAK/SHOWER ROOM • LIVING ROOM • SITTING ROOM • DINING ROOM • KITCHEN • UTILITY ROOM • CONSERVATORY • THREE DOUBLE BEDROOMS • SINGLE BEDROOM FOUR • FAMILY BATHROOM • DRIVEWAY TO TWO SINGLE GARAGES • GARDENS