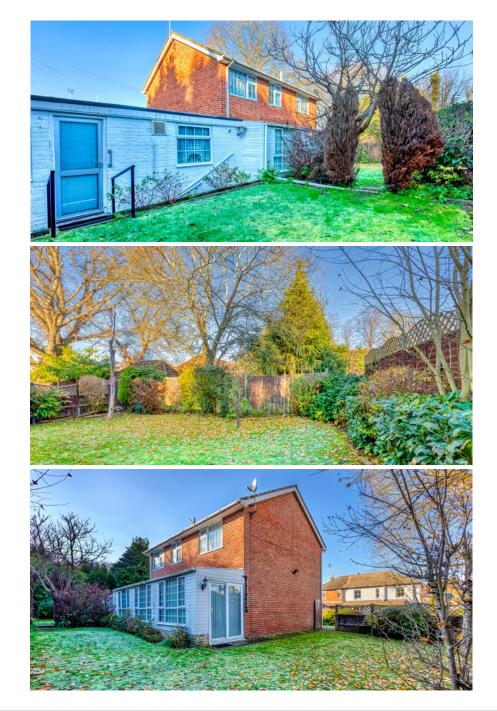

#### Description

Willowdale is a unique detached home which has never previously been sold, having been built for the current owners in 1968; the property enjoys a wide plot, with a large side garden offering potential buyers huge potential to extend the existing accommodation, which is in need of updating throughout, to create their ideal home.

The location is excellent for families, Beech Hill Road being a popular, quiet road of mainly character homes just a short walk from the village recreation ground, within easy reach of village centre shops, restaurants & rail station plus Charters Secondary School is also within walking distance.