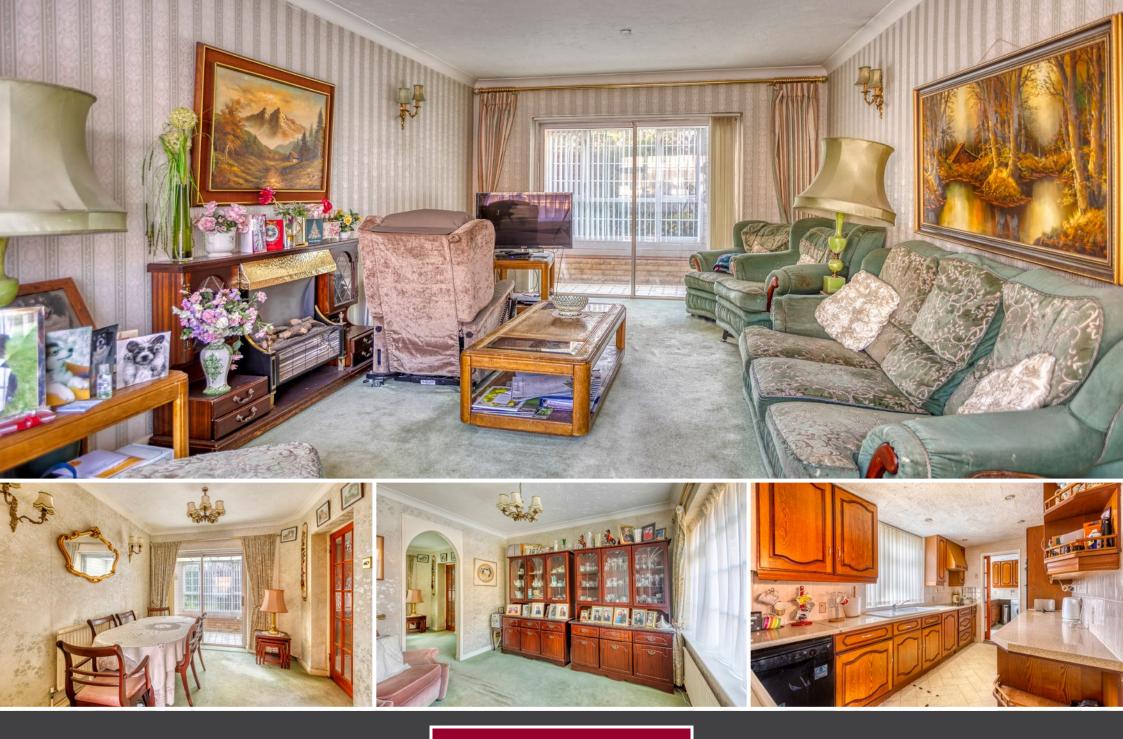

RECEPTION HALL • CLOAK/SHOWER ROOM • LIVING ROOM • SITTING ROOM • DINING ROOM • KITCHEN • UTILITY ROOM • CONSERVATORY • THREE DOUBLE BEDROOMS • SINGLE BEDROOM FOUR • FAMILY BATHROOM • DRIVEWAY TO TWO SINGLE GARAGES • GARDENS

#### Description

Willowdale is a unique detached home which has never previously been sold, having been built for the current owners in 1968; the property enjoys a wide plot, with a large side garden offering potential buyers huge potential to extend the existing accommodation, which is in need of updating throughout, to create their ideal home.