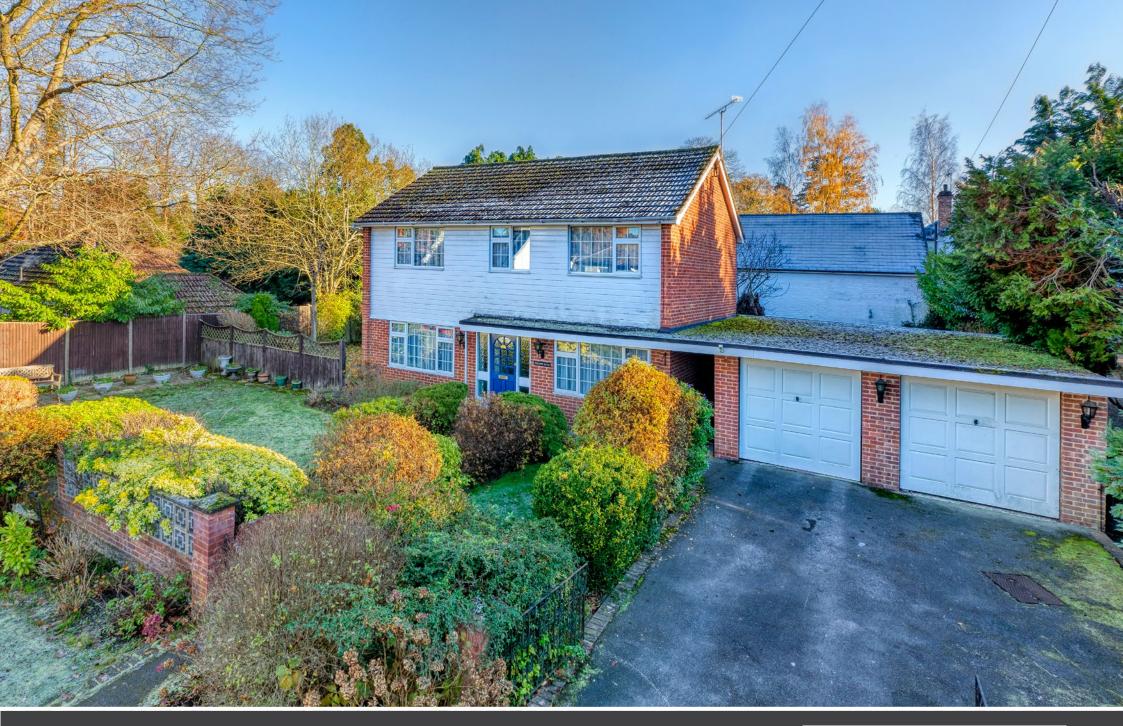

# Willowdale Beech Hill Road • Sunningdale • Berks • SL5 OBN

£715,000 Freehold

An individual four bedroom detached family home occupying a mature, private garden in an attractive location within easy walking distance of the village centre, available for sale with no onward chain.

- FOUR BEDROOM DETACHED FAMILY HOME
- MATURE GARDENS TO FRONT, REAR & SIDE
- POPULAR, CHARACTER ROAD LOCATION
- LONDON WATERLOO FROM 51 MINUTES
- AMPLE SCOPE TO EXTEND/ALTER
- DRIVEWAY, TWO SINGLE GARAGES
- WALKING DISTANCE TO VILLAGE CENTRE & STATION
- COUNCIL TAX BAND G

#### Description

Willowdale is a unique detached home which has never previously been sold, having been built for the current owners in 1968; the property enjoys a wide plot, with a large side garden offering potential buyers huge potential to extend the existing accommodation, which is in need of updating throughout, to create their ideal home.