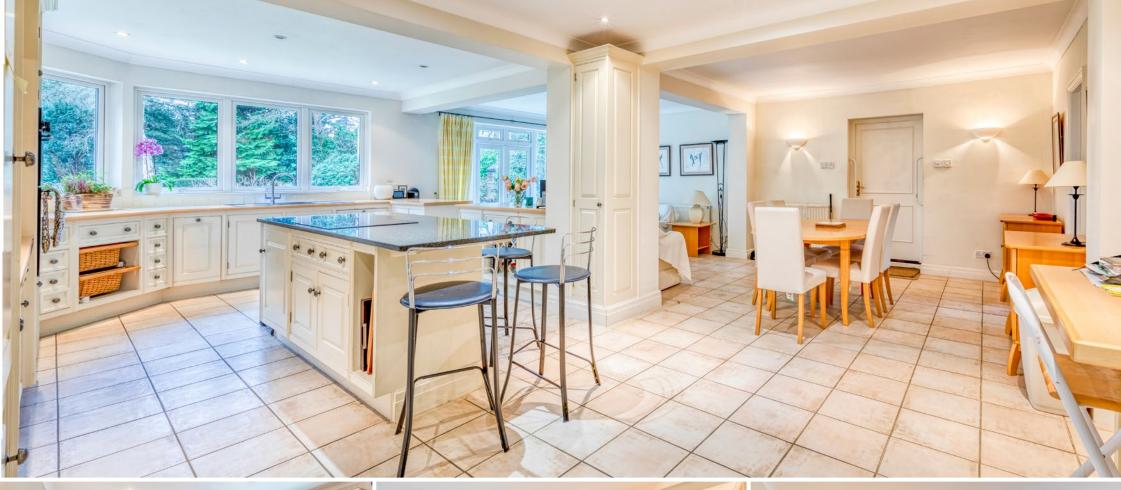

WIDE RECEPTION HALL • HIGHLY IMPRESSIVE DRAWING ROOM WITH WIDE BAY WINDOW & FIREPLACE • DINING ROOM WITH DOUBLE DOORS TO REAR GARDEN • DOUBLE ASPECT STUDY • FABULOUS KITCHEN/BREAKFAST/FAMILY ROOM MEASURING 25' X 24' • UTILITY ROOM • MASTER BEDROOM SUITE WITH LARGE ORIEL WINDOW OVERLOOKING REAR GARDEN • BEDROOM TWO WITH SHOWER ROOM EN-SUITE • TWO FURTHER BEDROOMS AND FAMILY BATHROOM WITHIN THE MAIN HOUSE • ANNEXE BEDROOM FIVE/GAMES ROOM WITH BALCONY ABOVE DOUBLE WIDTH GARAGE • ANNEXE GROUND FLOOR BATHROOM . GATED DRIVEWAY . SECLUDED SOUTH FACING REAR GARDEN