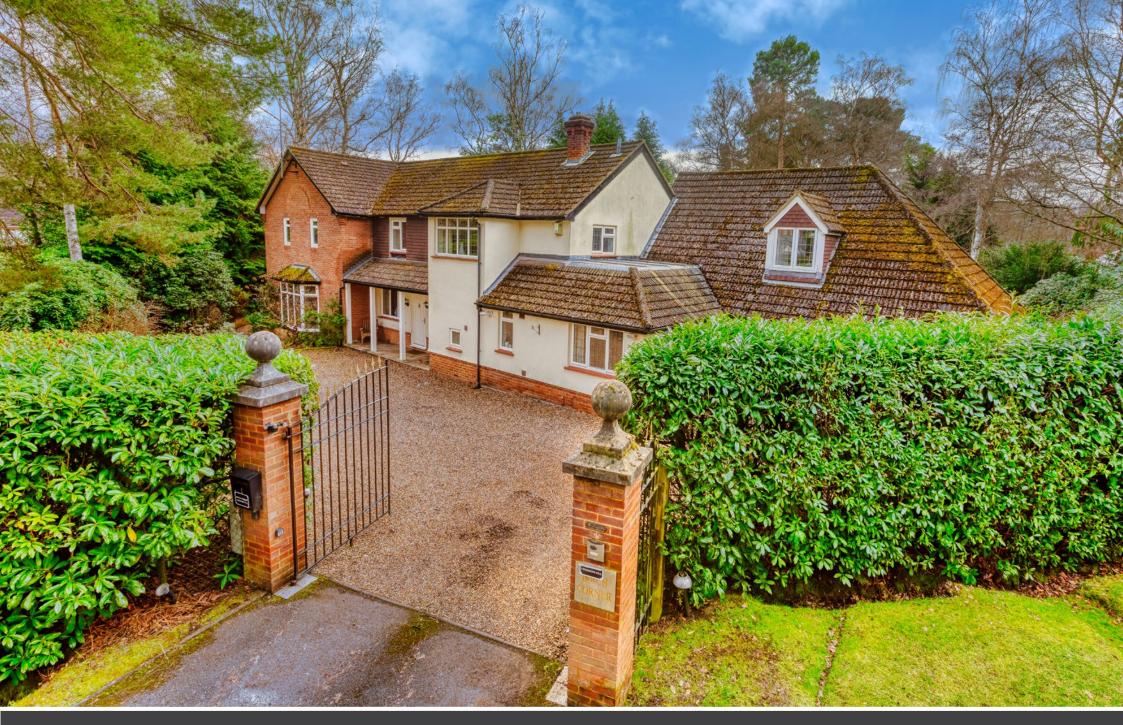

# Birch Corner 1 Badgers Hill • Virginia Water • Surrey • GU25 4SB Freehold

A spacious detached family home with accommodation & garaging measuring over 4,200 square feet, occupying attractive secluded gardens of 0.45 acre which enjoy an almost due southerly aspect to the rear. The location is particularly favourable within a highly regarded private road on the sought after Wentworth Estate and yet is only a 10 minute walk to Virginia Water village centre with its local shops, eateries & restaurants and mainline railway station serving both London Waterloo & Reading.

### Description

Birch Corner is a spacious detached family home occupying a mature secluded plot of 0.45 acre benefitting from an almost due southerly aspect. The current layout of the accommodation would easily lend itself to providing a separate self-contained annexe or home office suite if required and in addition there is excellent scope to considerably increase the size of the current property overall. Alternatively, a purchaser may wish to completely re-develop the site and construct a substantial new build mansion within this particularly sought after private road conveniently located only a few minutes' walk from the Wentworth Clubhouse, the centre of Virginia Water village and the mainline railway station serving London Waterloo.