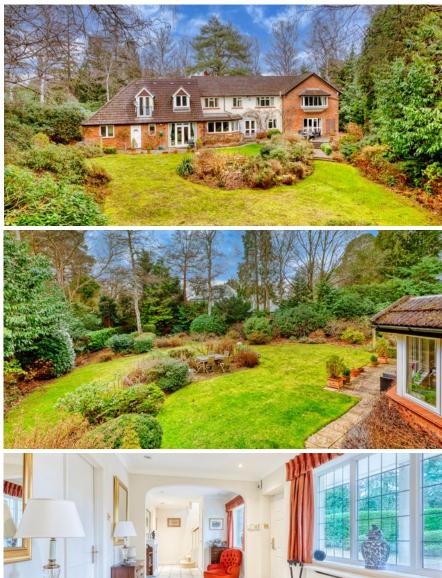

# Birch Corner 1 Badgers Hill • Virginia Water • Surrey • GU25 4SB Freehold

A spacious detached family home with accommodation & garaging measuring over 4,200 square feet, occupying attractive secluded gardens of 0.45 acre which enjoy an almost due southerly aspect to the rear. The location is particularly favourable within a highly regarded private road on the sought after Wentworth Estate and yet is only a 10 minute walk to Virginia Water village centre with its local shops, eateries & restaurants and mainline railway station serving both London Waterloo & Reading.

### Description

Birch Corner is a spacious detached family home occupying a mature secluded plot of 0.45 acre benefitting from an almost due southerly aspect. The current layout of the accommodation would easily lend itself to providing a separate self-contained annexe or home office suite if required and in addition there is excellent scope to considerably increase the size of the current property overall. Alternatively, a purchaser may wish to completely re-develop the site and construct a substantial new build mansion within this particularly sought after private road conveniently located only a few minutes' walk from the Wentworth Clubhouse, the centre of Virginia Water village and the mainline railway station serving London Waterloo.