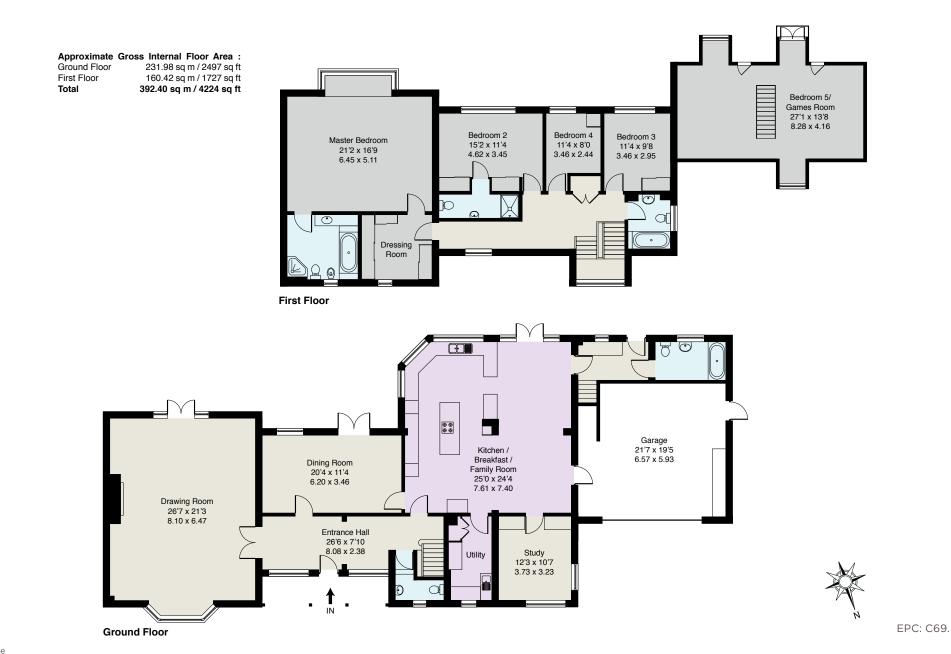

- FIVE BEDROOMS
- IMPRESSIVE MAIN BEDROOM SUITE
- SPACIOUS KITCHEN/BREAKFAST/FAMILY ROOM

FOUR BATH/SHOWER ROOMS (ONE GROUND FLOOR)

- PRIVATE ROAD LOCATION
- POTENTIAL FOR SELF-CONTAINED ANNEXE
- LONDON WATERLOO 44 MINUTES DOUBLE WIDTH GARAGE
- SOUTH BACKING PLOT MEASURING 0.45 ACRE
- POTENTIAL TO EXTEND OR RE-DEVELOP (STPP)

WIDE RECEPTION HALL • HIGHLY IMPRESSIVE DRAWING ROOM WITH WIDE BAY WINDOW & FIREPLACE • DINING ROOM WITH DOUBLE DOORS TO REAR GARDEN • DOUBLE ASPECT STUDY • FABULOUS KITCHEN/BREAKFAST/FAMILY ROOM MEASURING 25' X 24' • UTILITY ROOM • MASTER BEDROOM SUITE WITH LARGE ORIEL WINDOW OVERLOOKING REAR GARDEN • BEDROOM TWO WITH SHOWER ROOM EN-SUITE • TWO FURTHER BEDROOMS AND FAMILY BATHROOM WITHIN THE MAIN HOUSE • ANNEXE BEDROOM FIVE/GAMES ROOM WITH BALCONY ABOVE DOUBLE WIDTH GARAGE • ANNEXE GROUND FLOOR BATHROOM . GATED DRIVEWAY . SECLUDED SOUTH FACING REAR GARDEN