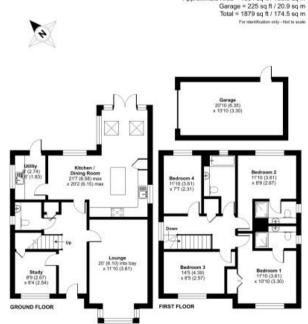

Botleys Road, Ottershaw, Chertsey, KT16

Approximate Area = 1654 sq ft / 153.6 sq m

6 Station Approach Virginia Water Surrey GU25 4DL 01344 845050 www.buckinghams.com lettings@buckinghams.com

Cartified Purce Resource Processing Participation of PLCE Property Measurement Bandards incorpo Participation Program Measurement Measurement Standards (PME) Residential Cratheron 3022 Protected for Stankinghavia REF (90:42)