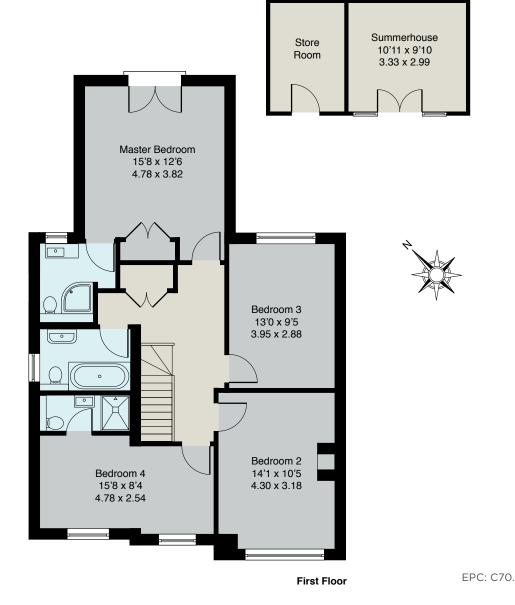

## Approximate Gross Internal Floor Area : Ground Floor 101.63 sq m / 1094 sq ft First Floor 81.63 sq m / 879 sq ft Outbuilding 16.03 sq m / 172 sq ft Total 199.29 sq m / 2145 sq ft

Entrance

Hall

Study 8'3 x 8'2 2.51 x 2.47

Ref: 93CRB01010323 HPI @2023 Not to Scale. Any Areas, measurements or distances given are maximum and approximate only, no decisions without checking should be made when reliant upon them.

**Ground Floor** 