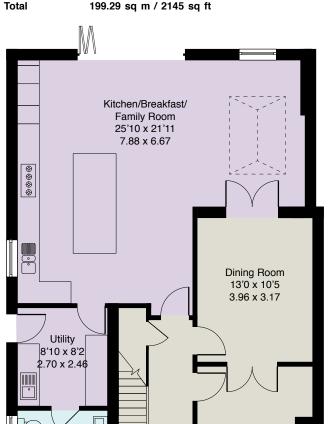

## Approximate Gross Internal Floor Area : Ground Floor 101.63 sq m / 1094 sq ft First Floor 81.63 sq m / 879 sq ft Outbuilding 16.03 sq m / 172 sq ft Total 199.29 sq m / 2145 sq ft

Entrance

Hall

Study 8'3 x 8'2 2.51 x 2.47

Ref: 93CRB01010323 HPI @2023 Not to Scale. Any Areas, measurements or distances given are maximum and approximate only, no decisions without checking should be made when reliant upon them.

**Ground Floor** 