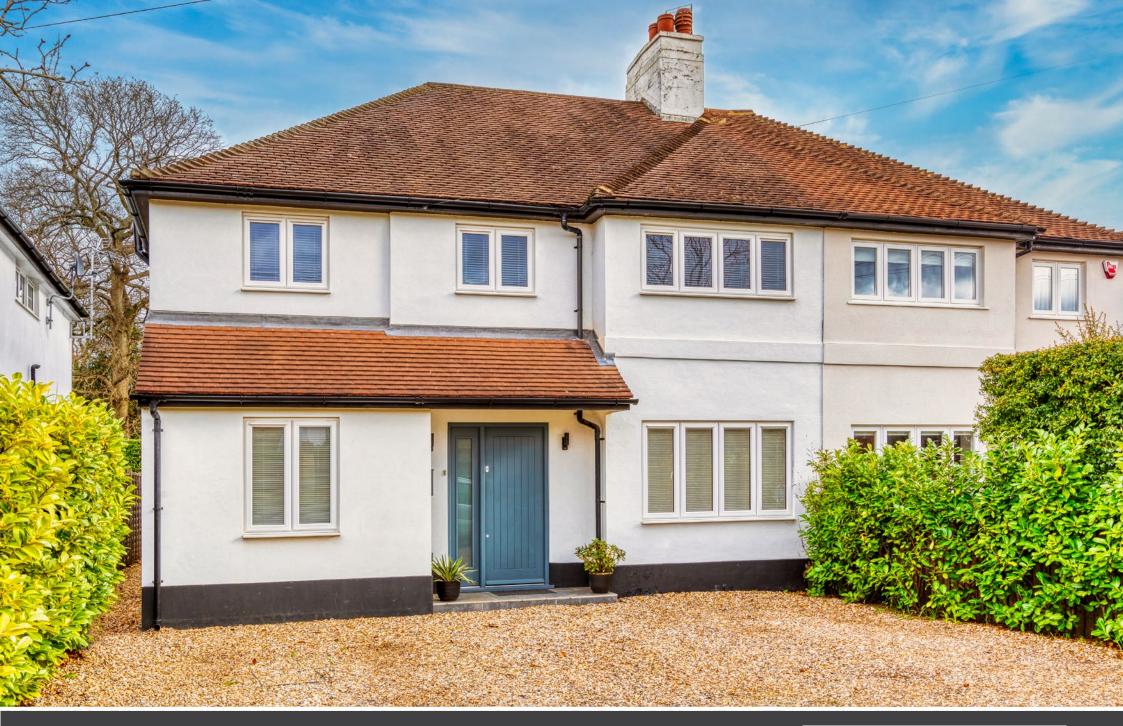

## 93 Chobham Road

Sunningdale • Berkshire • SL5 OHQ

£1,095,000 Freehold

A beautifully presented four double bedroom semi-detached home which has been extended and renovated to an exceptional specification throughout providing wonderful living space including a most impressive kitchen/family room, in a convenient location in the village centre.

- STUNNING HIGH SPECIFICATION CHARACTER HOME
- OUTSTANDING KITCHEN/BREAKFAST/FAMILY ROOM
- PRIVATE GARDEN, DETACHED SUMMERHOUSE
- SHORT WALK TO SHOPS/RESTAURANTS/RAIL STATION
- THREE FURTHER RECEPTION ROOMS
- LONDON WATERLOO FROM 51 MINS
- 4 DOUBLE BEDROOMS, 2 EN SUITE
- COUNCIL TAX BAND F

## Description

This truly is an exceptional property; having been the subject of a double storey extension and complete renovation by the current owners, the end product is a superbly high quality family home providing adaptable living space including a most impressive kitchen/breakfast/family room plus three further reception rooms and to the first floor are four spacious double bedrooms (both the master & guest bedrooms being en suite) and a family bathroom. There is a large private garden, with detached summerhouse that could be easily adapted to create a home office/gym, plus a driveway providing ample parking. This lovely home is a joy to view.