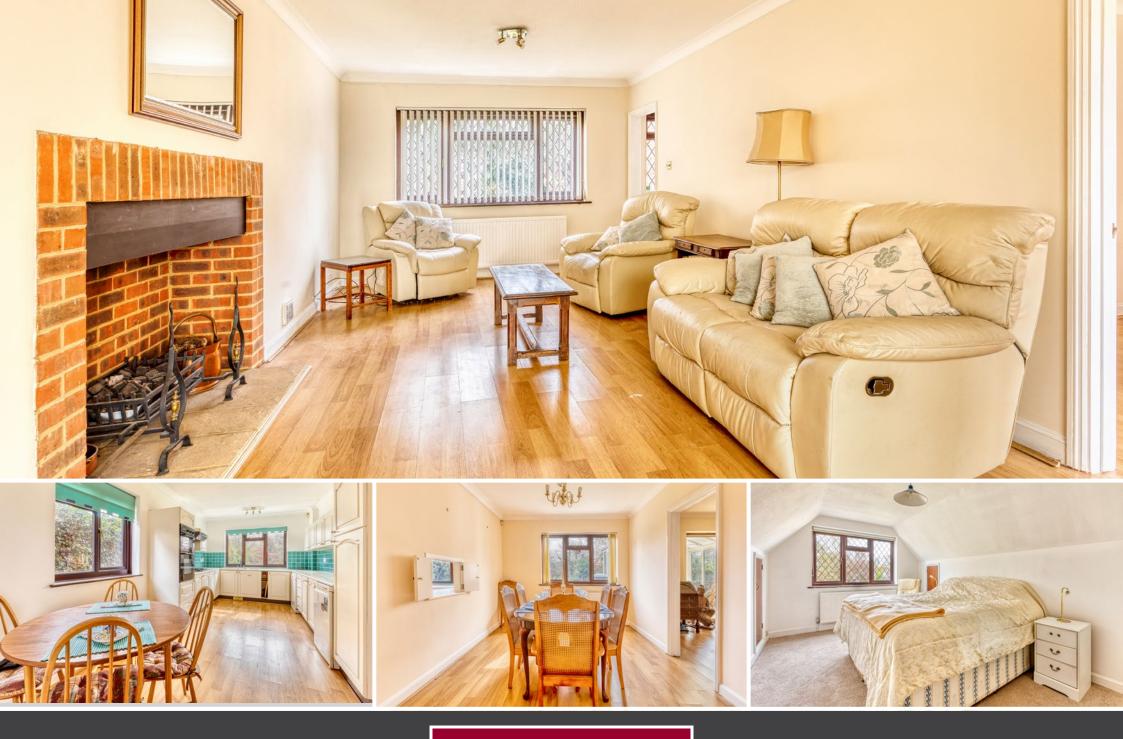

ENTRANCE HALL • CLOAKROOM • LIVING ROOM • UTILITY ROOM • KITCHEN/ BREAKFAST ROOM . DINING ROOM CONSERVATORY MASTER BEDROOM • WITH FΝ SUITE BATHROOM FAMILY BATHROOM THREE FURTHER DOUBLE BEDROOMS . DOUBLE GARAGE . DRIVEWAY WITH AMPLE PARKING

### Description

Fieldcrest is a spacious detached home providing four double bedrooms, one with an en suite bathroom, plus good ground floor accommodation with the potential to extend if required (subject to the relevant planning permission). The property requires some updating and, in our view offers the right purchaser a fantastic opportunity to create their ideal family home.