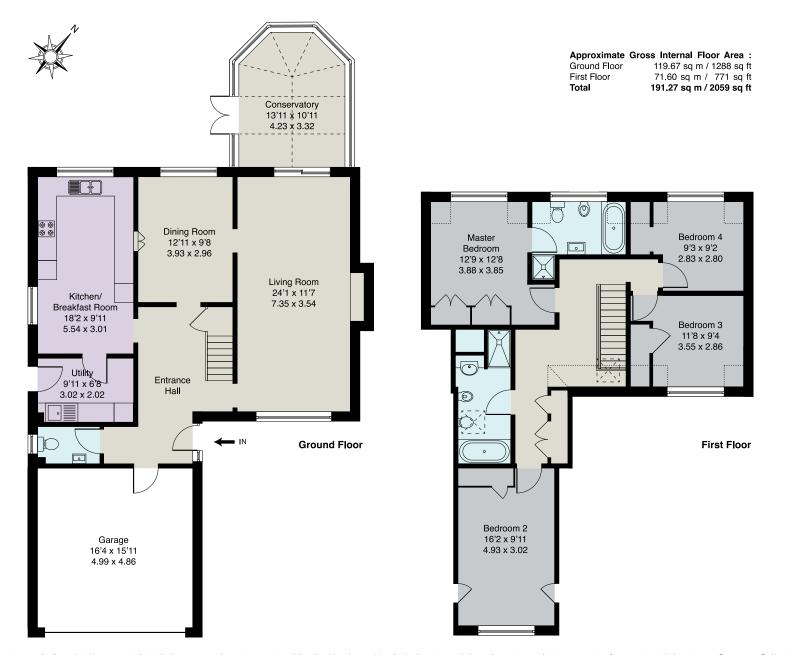

ENTRANCE HALL • CLOAKROOM • LIVING ROOM • UTILITY ROOM • KITCHEN/ BREAKFAST ROOM . DINING ROOM CONSERVATORY MASTER BEDROOM • WITH FΝ SUITE BATHROOM FAMILY BATHROOM THREE FURTHER DOUBLE BEDROOMS . DOUBLE GARAGE . DRIVEWAY WITH AMPLE PARKING