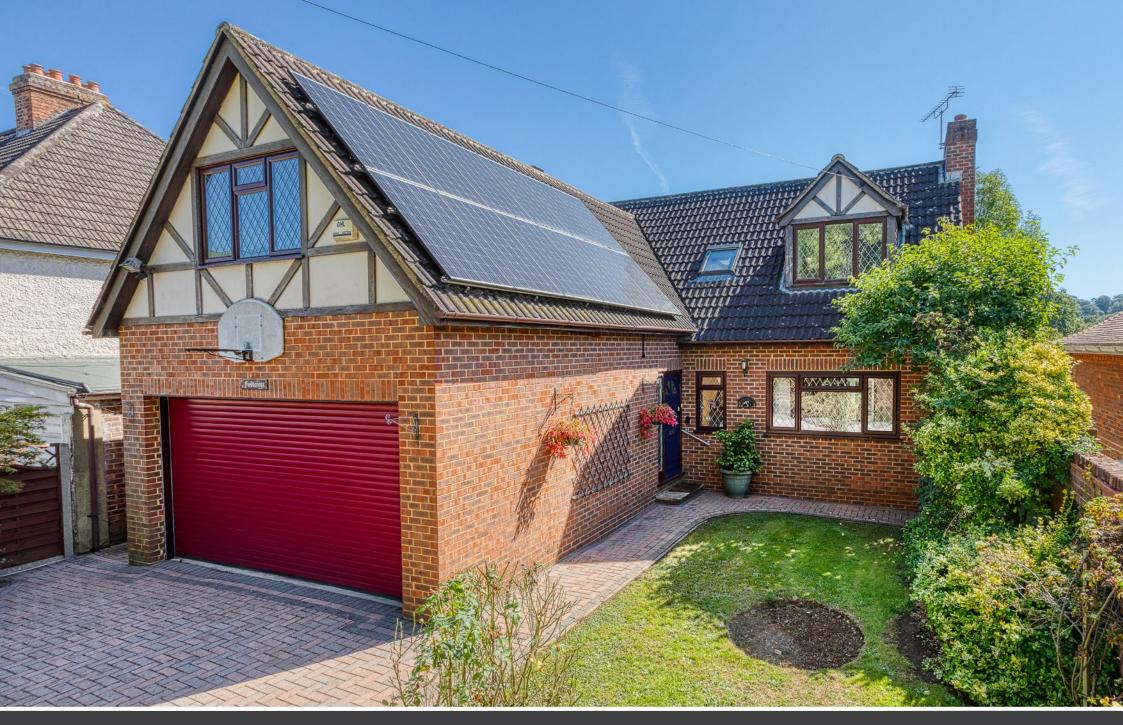

# Fieldcrest Green Road • Thorpe • TW20 8QT

£749,950 Freehold

A spacious four double bedroom detached family home with a South Easterly facing rear garden backing onto fields, available for sale with no onward chain.

- FOUR DOUBLE BEDROOMS
- THREE RECEPTION ROOMS
- SOUTH EASTERLY FACING REAR GARDEN
- POTENTIAL TO MODERNISE

- AMPLE PARKING
- VIRGINIA WATER SHOPS & STATION CLOSE BY
- AVAILABLE WITH NO ONWARD CHAIN
- COUNCIL TAX BAND F

### Description

Fieldcrest is a spacious detached home providing four double bedrooms, one with an en suite bathroom, plus good ground floor accommodation with the potential to extend if required (subject to the relevant planning permission). The property requires some updating and, in our view offers the right purchaser a fantastic opportunity to create their ideal family home.