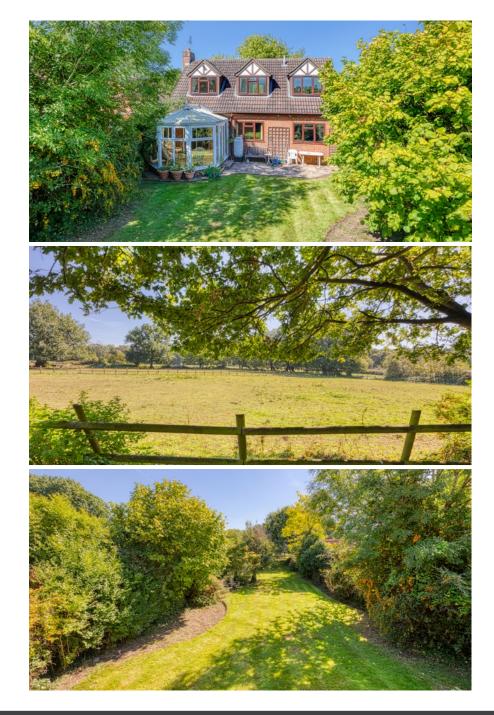

# Fieldcrest Green Road • Thorpe • TW20 8QT

£749,950 Freehold

A spacious four double bedroom detached family home with a South Easterly facing rear garden backing onto fields, available for sale with no onward chain.

- FOUR DOUBLE BEDROOMS
- THREE RECEPTION ROOMS
- SOUTH EASTERLY FACING REAR GARDEN
- POTENTIAL TO MODERNISE

- AMPLE PARKING
- VIRGINIA WATER SHOPS & STATION CLOSE BY
- AVAILABLE WITH NO ONWARD CHAIN
- COUNCIL TAX BAND F