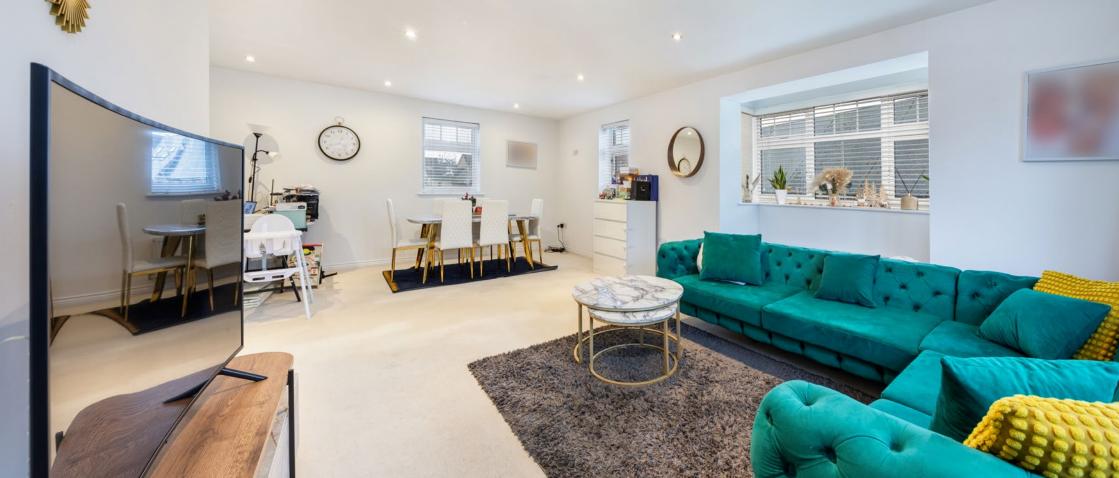

RECEPTION HALL • TRIPLE ASPECT LIVING/DINING ROOM • WELL EQUIPPED KITCHEN • PRINCIPAL BEDROOM WITH EN SUITE SHOWER ROOM • SECOND DOUBLE BEDROOM • FAMILY BATHROOM • SINGLE CAR PORT • COMMUNAL GARDENS • VISITOR PARKING • LONDON WATERLOO 44 MINS • M25 (J.11 & J.13) - 10 MINS DRIVE

## Description

32 Sandhills Court was completed by renowned developers Charles Church in 2010 to a high specification and provides generous living accommodation of over 1,000 square feet. Upon entering the property, you are greeted by a central entrance hall looking straight down to the spacious triple aspect drawing/dining room which features a walk-in bay window. There is a well equipped kitchen featuring granite worktops and a very spacious principal bedroom with shower room en-suite, a second double bedroom and further family bathroom. The property is accessed via a communal hallway and benefits from being the only apartment accessed from the communal landing on the top floor.