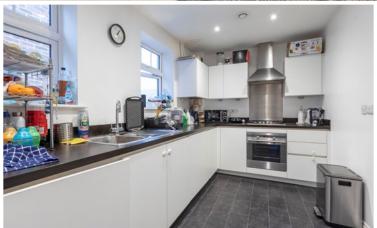

## Description

32 Sandhills Court was completed by renowned developers Charles Church in 2010 to a high specification and provides generous living accommodation of over 1,000 square feet. Upon entering the property, you are greeted by a central entrance hall looking straight down to the spacious triple aspect drawing/dining room which features a walk-in bay window. There is a well equipped kitchen featuring granite worktops and a very spacious principal bedroom with shower room en-suite, a second double bedroom and further family bathroom. The property is accessed via a communal hallway and benefits from being the only apartment accessed from the communal landing on the top floor.