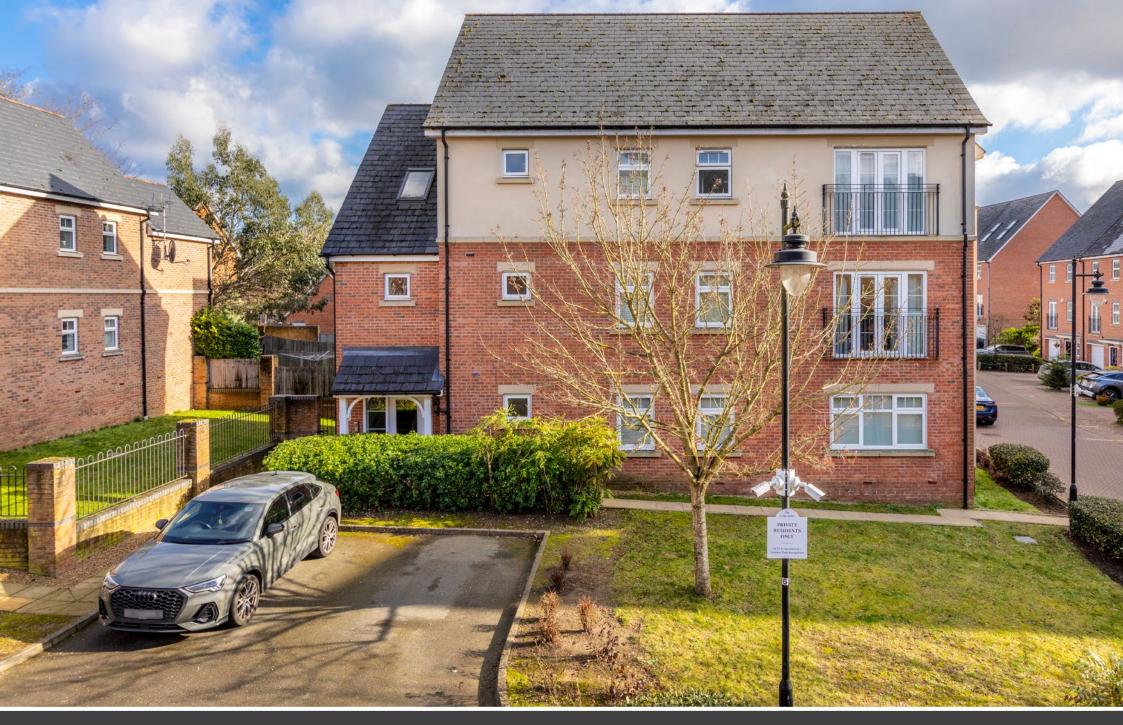

## 32 Sandhills Court

Sandhills Lane

Virginia Water • Surrey
GU25 4BJ

£425,000 Leasehold

An impressive purpose-built top floor apartment being one of only three apartments in a small block within a modern gated development only 300 yards from Virginia Water village centre and mainline railway station serving London Waterloo.

## Description

32 Sandhills Court was completed by renowned developers Charles Church in 2010 to a high specification and provides generous living accommodation of over 1,000 square feet. Upon entering the property, you are greeted by a central entrance hall looking straight down to the spacious triple aspect drawing/dining room which features a walk-in bay window. There is a well equipped kitchen featuring granite worktops and a very spacious principal bedroom with shower room en-suite, a second double bedroom and further family bathroom. The property is accessed via a communal hallway and benefits from being the only apartment accessed from the communal landing on the top floor.