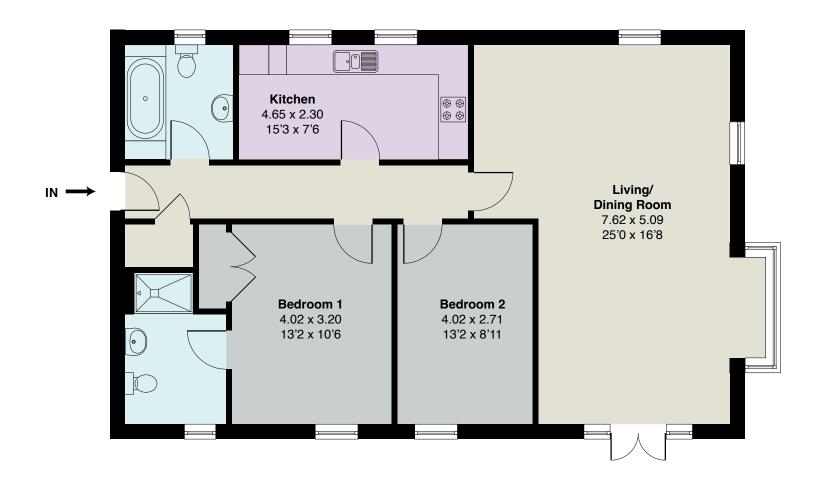

## Description

32 Sandhills Court was completed by renowned developers Charles Church in 2010 to a high specification and provides generous living accommodation of over 1,000 square feet. Upon entering the property, you are greeted by a central entrance hall looking straight down to the spacious triple aspect drawing/dining room which features a walk-in bay window. There is a well equipped kitchen featuring granite worktops and a very spacious principal bedroom with shower room en-suite, a second double bedroom and further family bathroom. The property is accessed via a communal hallway and benefits from being the only apartment accessed from the communal landing on the top floor.