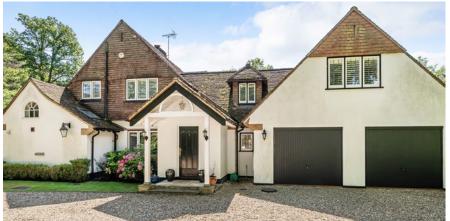

## **Poppins**

Spring Woods • Virginia Water • Surrey • GU25 4PW

£2,395,000 Freehold

A truly unique character home enjoying a private, mature plot in excess of a third of an acre in an exceptional location on the main island of the Wentworth Estate.

## Description

This property is a fantastic proposition and presents a wonderful opportunity not to be missed; enjoying an excellent location on the main island of the Wentworth Estate yet within walking distance of Virginia Water village centre, Poppins is a lovely character family home set on a private plot with South facing, mature gardens. In our view the combination of character, location and surroundings is a 'must see'.