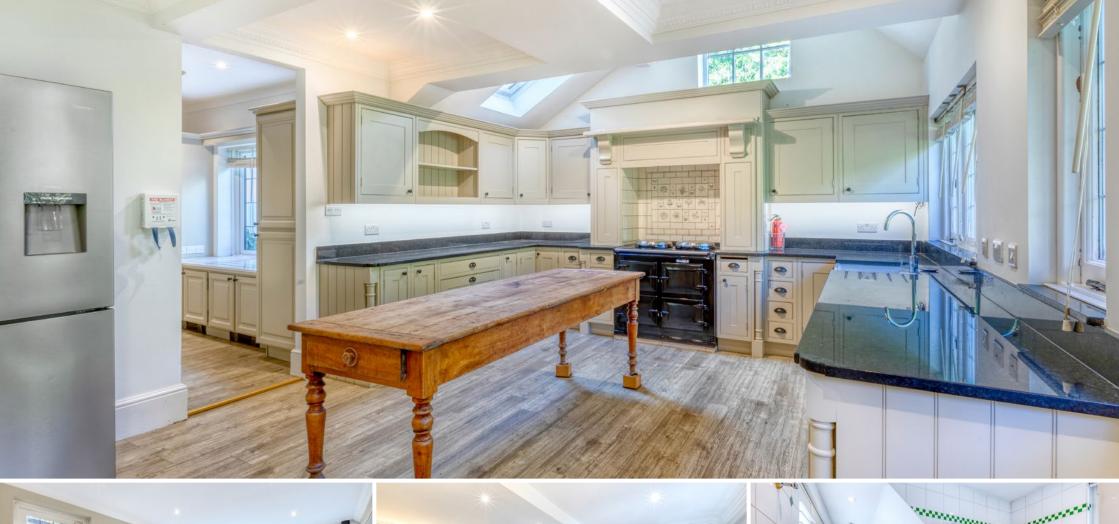

RECEPTION HALL · CLOAKROOM · DRAWING ROOM · FAMILY ROOM · STUDY · KITCHEN/
BREAKFAST ROOM · 2ND KITCHEN · MASTER BEDROOM WITH EN SUITE BATH & SHOWER
ROOM · GUEST BEDROOM WITH EN SUITE SHOWER ROOM · TWO FURTHER DOUBLE
BEDROOMS · FAMILY BATHROOM · DRIVEWAY TO DOUBLE GARAGE · LOVELY GARDENS

## Description

This property is a fantastic proposition and presents a wonderful opportunity not to be missed; enjoying an excellent location on the main island of the Wentworth Estate yet within walking distance of Virginia Water village centre, Poppins is a lovely character family home set on a private plot with South facing, mature gardens. In our view the combination of character, location and surroundings is a 'must see'.