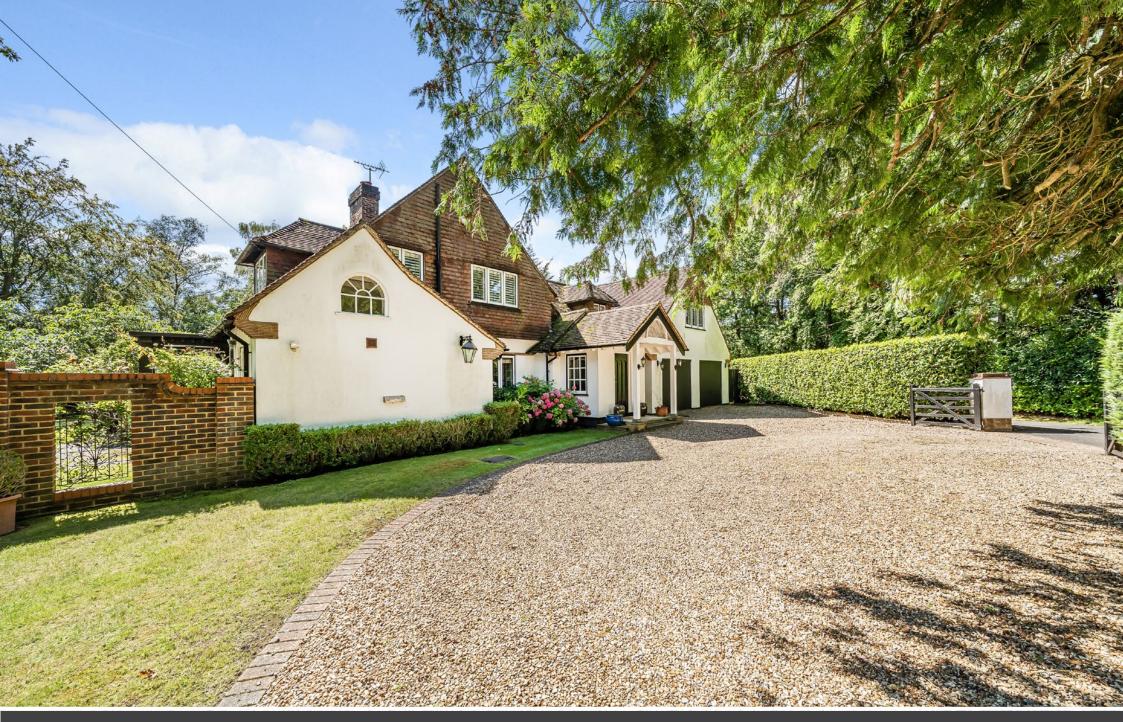

## **Poppins**

Spring Woods • Virginia Water • Surrey • GU25 4PW

£2,395,000 Freehold

A truly unique character home enjoying a private, mature plot in excess of a third of an acre in an exceptional location on the main island of the Wentworth Estate.

## Description

This property is a fantastic proposition and presents a wonderful opportunity not to be missed; enjoying an excellent location on the main island of the Wentworth Estate yet within walking distance of Virginia Water village centre, Poppins is a lovely character family home set on a private plot with South facing, mature gardens. In our view the combination of character, location and surroundings is a 'must see'.