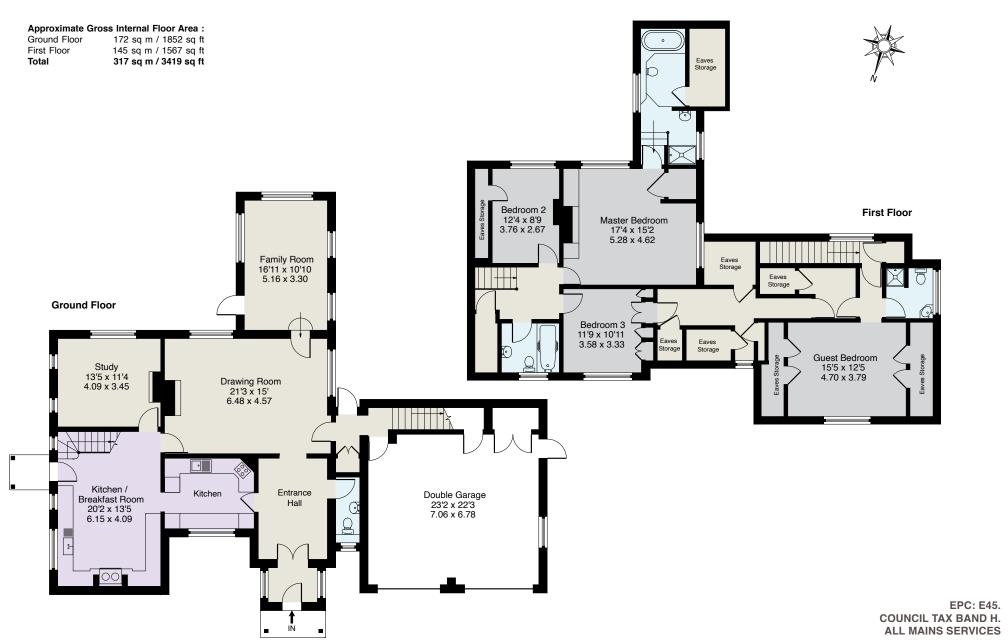

RECEPTION HALL · CLOAKROOM · DRAWING ROOM · FAMILY ROOM · STUDY · KITCHEN/
BREAKFAST ROOM · 2ND KITCHEN · MASTER BEDROOM WITH EN SUITE BATH & SHOWER
ROOM · GUEST BEDROOM WITH EN SUITE SHOWER ROOM · TWO FURTHER DOUBLE
BEDROOMS · FAMILY BATHROOM · DRIVEWAY TO DOUBLE GARAGE · LOVELY GARDENS

Ref: PB0011905112 HPI @2023 Not to Scale. Any Areas, measurements or distances given are maximum and approximate only, no decisions without checking should be made when reliant upon them.

BUCKINGHAMS