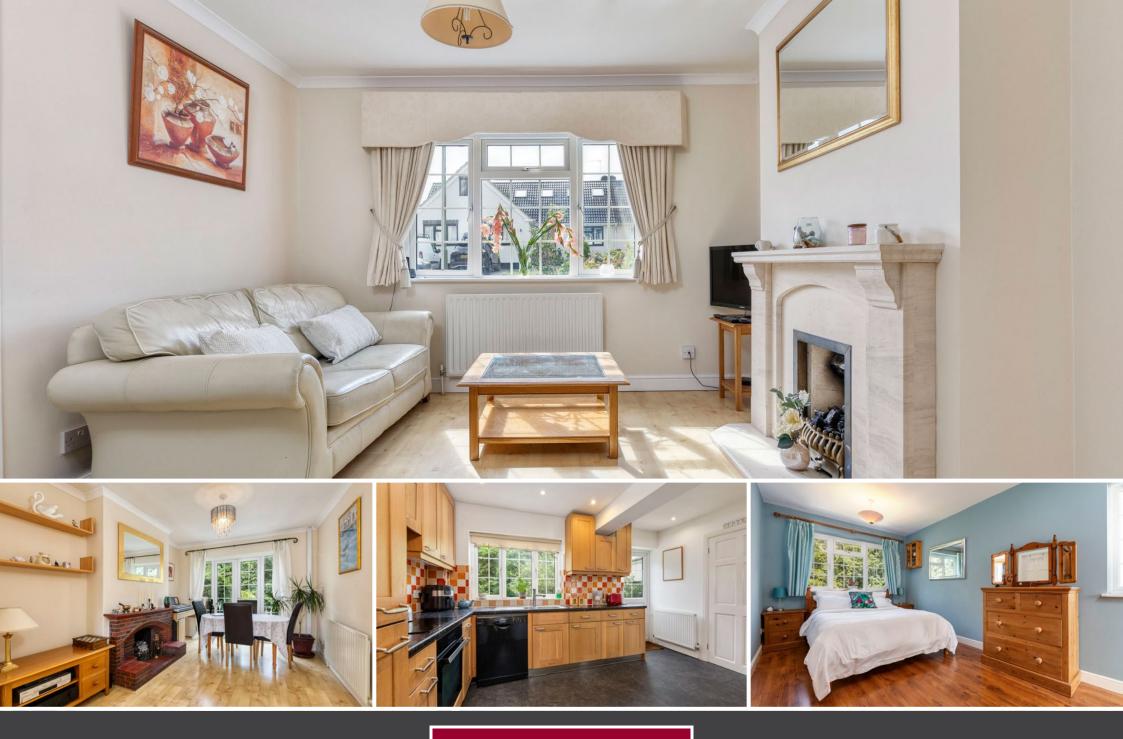

#### Description

This is a well designed home which has been extended over two floors to create superb family & entertaining space over two floors; the rear garden extends to over 85 feet and enjoys a lovely outlook, backing onto Cabrera Trust woodland and the location is ideal, being a quiet, popular residential road just a short walk to local shops and within of Virginia Water village centre & rail station.