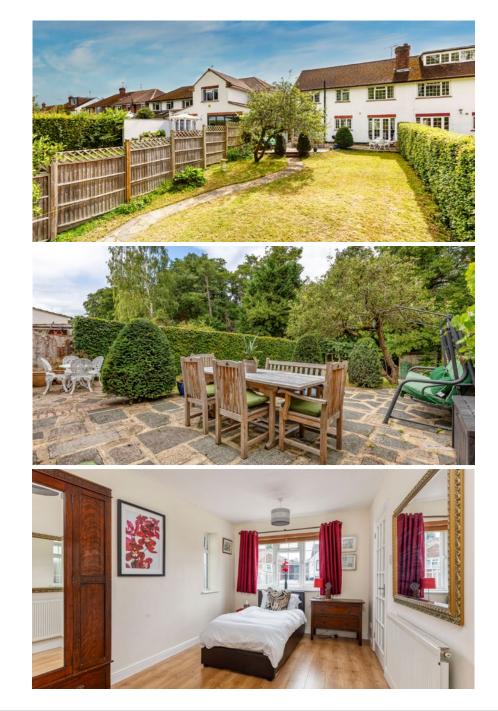

- SPACIOUS EXTENDED FAMILY HOME
- THREE BRIGHT RECEPTION ROOMS
- DRIVEWAY PROVIDING AMPLE PARKING
- LONDON WATERLOO FROM 42 MINS
- FOUR BEDROOMS, MASTER EN SUITE
- REAR GARDEN ADJOINING WOODLAND
- WALKING DISTANCE TO VILLAGE CENTRE & RAIL STATION
- COUNCIL TAX BAND E, ALL MAINS SERVICES

RECEPTION HALL · CLOAKROOM · SITTING ROOM · DINING ROOM · FAMILY ROOM/5TH BEDROOM · KITCHEN/BREAKFAST ROOM · UTILITY ROOM · MASTER BEDROOM WITH EN SUITE BATHROOM · THREE FURTHER BEDROOMS · FAMILY BATHROOM · LARGE DRIVEWAY PROVIDING AMPLE PARKING · PRIVATE REAR GARDEN ADJOINING WOODLAND

#### Description

This is a well designed home which has been extended over two floors to create superb family & entertaining space over two floors; the rear garden extends to over 85 feet and enjoys a lovely outlook, backing onto Cabrera Trust woodland and the location is ideal, being a quiet, popular residential road just a short walk to local shops and within of Virginia Water village centre & rail station.