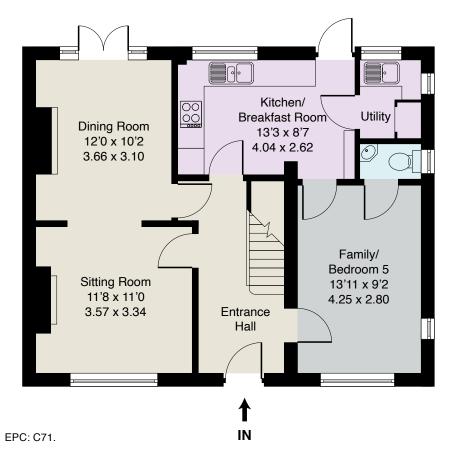

RECEPTION HALL · CLOAKROOM · SITTING ROOM · DINING ROOM · FAMILY ROOM/5TH BEDROOM · KITCHEN/BREAKFAST ROOM · UTILITY ROOM · MASTER BEDROOM WITH EN SUITE BATHROOM · THREE FURTHER BEDROOMS · FAMILY BATHROOM · LARGE DRIVEWAY PROVIDING AMPLE PARKING · PRIVATE REAR GARDEN ADJOINING WOODLAND

| Approximate  | Gross | Internal Floor Area :    |
|--------------|-------|--------------------------|
| Ground Floor |       | 62.78 sq m / 676 sq ft   |
| First Floor  |       | 62.78 sq m / 676 sq ft   |
| Total        |       | 125.60 sq m / 1352 sq ft |