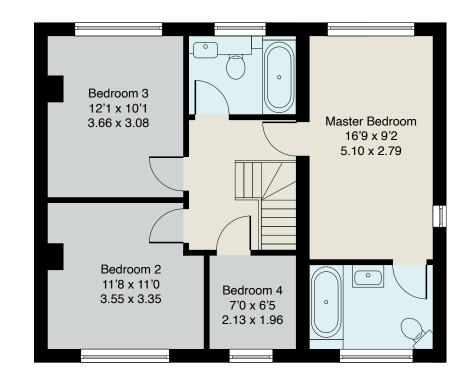

RECEPTION HALL · CLOAKROOM · SITTING ROOM · DINING ROOM · FAMILY ROOM/5TH BEDROOM · KITCHEN/BREAKFAST ROOM · UTILITY ROOM · MASTER BEDROOM WITH EN SUITE BATHROOM · THREE FURTHER BEDROOMS · FAMILY BATHROOM · LARGE DRIVEWAY PROVIDING AMPLE PARKING · PRIVATE REAR GARDEN ADJOINING WOODLAND

| Approximate  | Gross | Internal Floor Area :    |
|--------------|-------|--------------------------|
| Ground Floor |       | 62.78 sq m / 676 sq ft   |
| First Floor  |       | 62.78 sq m / 676 sq ft   |
| Total        |       | 125.60 sq m / 1352 sq ft |