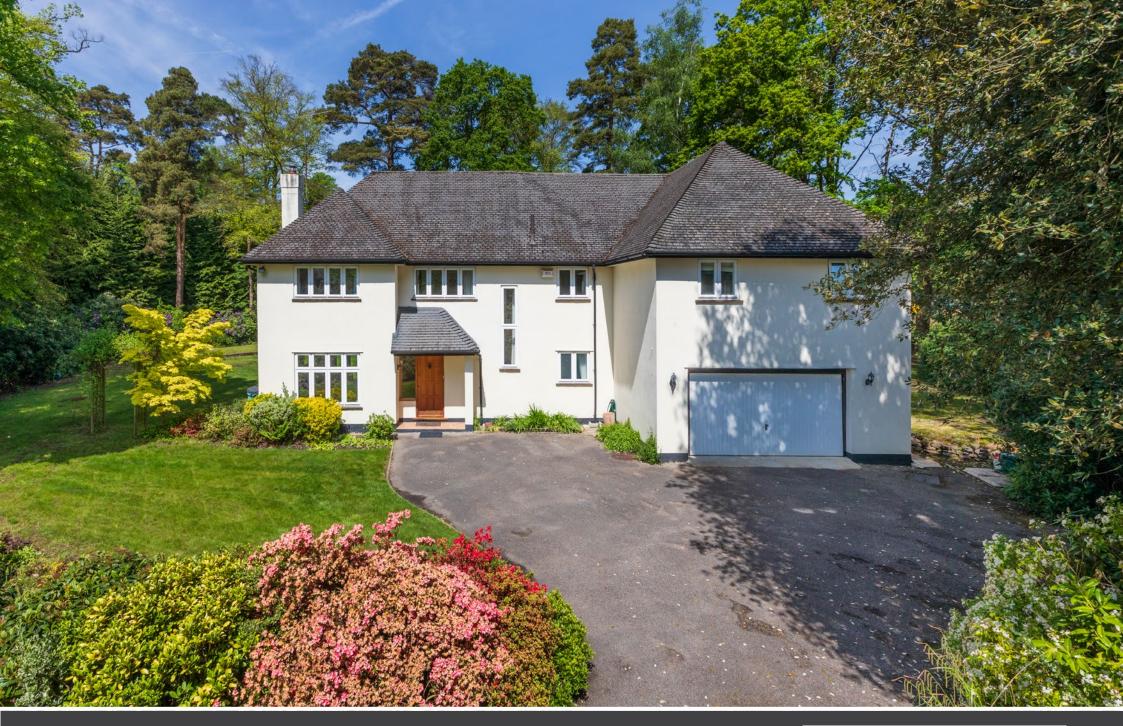

# Palala Place

28 Abbots Drive • Virginia Water • Surrey • GU25 4SE

£2,495,000 Freehold

An individual five bedroom detached family home occupying a mature plot of approximately two thirds of an acre, situated on the highly sought after Wentworth Estate.

## Description

Palala Place is an excellent opportunity - this large family home enjoys a superb, level rectangular plot in an excellent location and provides a purchaser with a host of options; the existing house offers spacious, comfortable living accommodation which subject to the relevant planning permissions could be greatly extended, or should a purchaser so wish the property could be completely redeveloped with a replacement three storey home of up to approximately 8,000 square feet above ground if required.