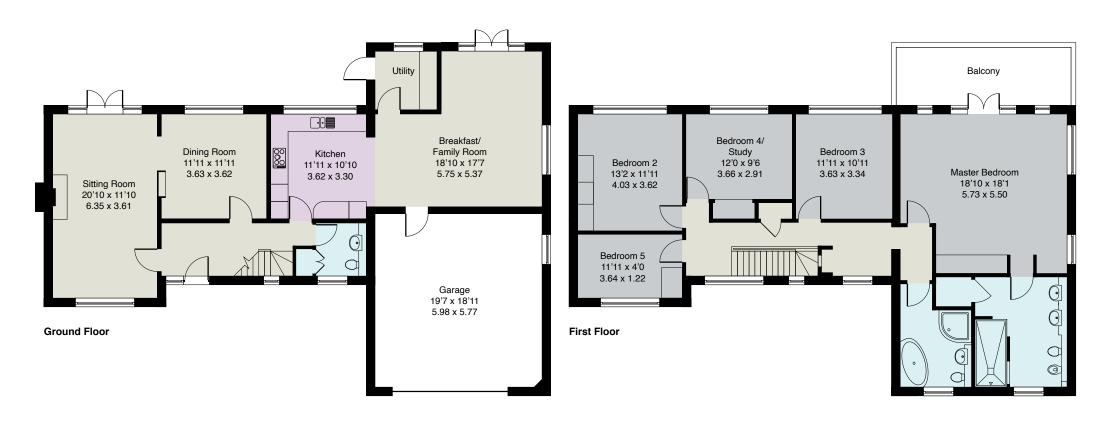

RECEPTION HALL · CLOAKROOM · SITTING ROOM · DINING ROOM · KITCHEN OPEN TO BREAKFAST/
FAMILY ROOM · UTILITY ROOM · MASTER BEDROOM WITH EN SUITE SHOWER ROOM · FOUR
FURTHER BEDROOMS · FAMILY BATHROOM · DOUBLE GARAGE · PRIVATE & MATURE GARDENS

### Approximate Gross Internal Floor Area:

Ground Floor 131.45 sq m / 1415 sq ft
First Floor 119.01 sq m / 1281 sq ft

Total 250.46 sq m / 2696 sq ft

EPC: D60.
All Main Services.