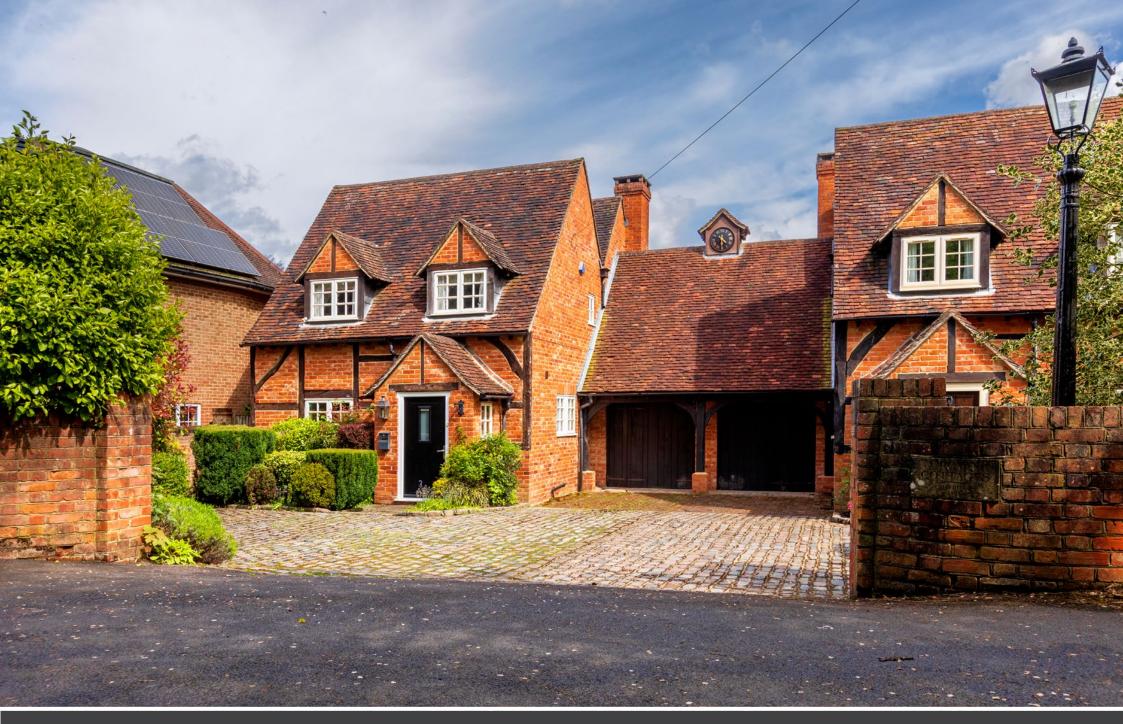

### 1 CROWN COTTAGES

VIRGINIA WATER

# 1 Crown Cottages

### Crown Lane • Virginia Water • Surrey • GU25 4HP

£829,950 Freehold

A most attractive family home of character enjoying a lovely & private rear garden, situated on a quiet lane close to the local shops and available with no onward chain.

- SPACIOUS FAMILY HOME
- 4 BEDROOMS, ONE EN SUITE SHOWER ROOM
- GARAGE PLUS PARKING FOR 3 CARS
- VILLAGE CENTRE & RAIL STATION A SHORT WALK
- CLOSE PROXIMITY TO LOCAL SHOPS
- LONDON WATERLOO FROM 43 MINS
- TUCKED AWAY, PRIVATE LOCATION
- COUNCIL TAX BAND G