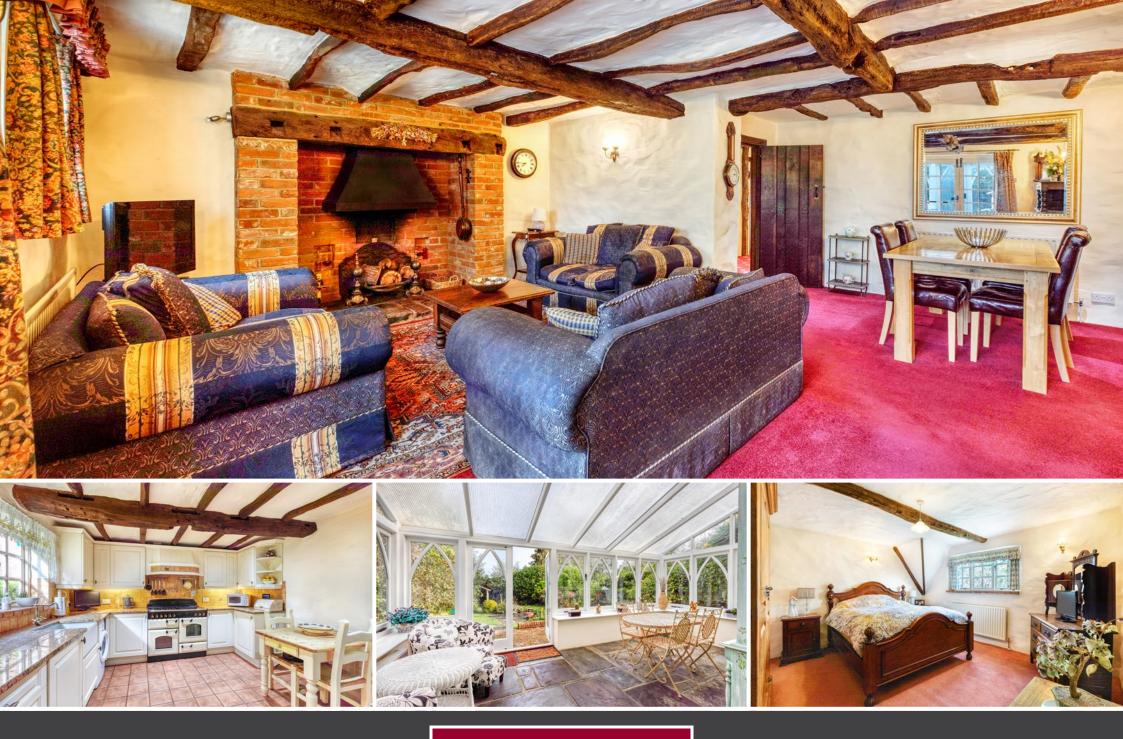

#### Description

٠

1 Crown Cottages is a truly rare find, enjoying a wealth of character including the use of traditional materials such as 16th Century beams and York stone flooring. The real focal point is the large inglenook fireplace that is positioned in the living room which compliments the already cozy feel that runs throughout the cottage. Virginia Water Centre & mainline rail station serving London Waterloo & Reading is approximately a 15 minute walk away.