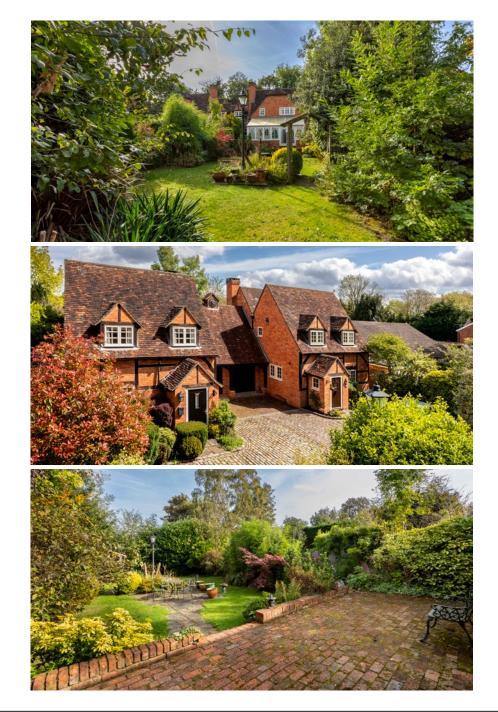

#### Description

٠

1 Crown Cottages is a truly rare find, enjoying a wealth of character including the use of traditional materials such as 16th Century beams and York stone flooring. The real focal point is the large inglenook fireplace that is positioned in the living room which compliments the already cozy feel that runs throughout the cottage. Virginia Water Centre & mainline rail station serving London Waterloo & Reading is approximately a 15 minute walk away.