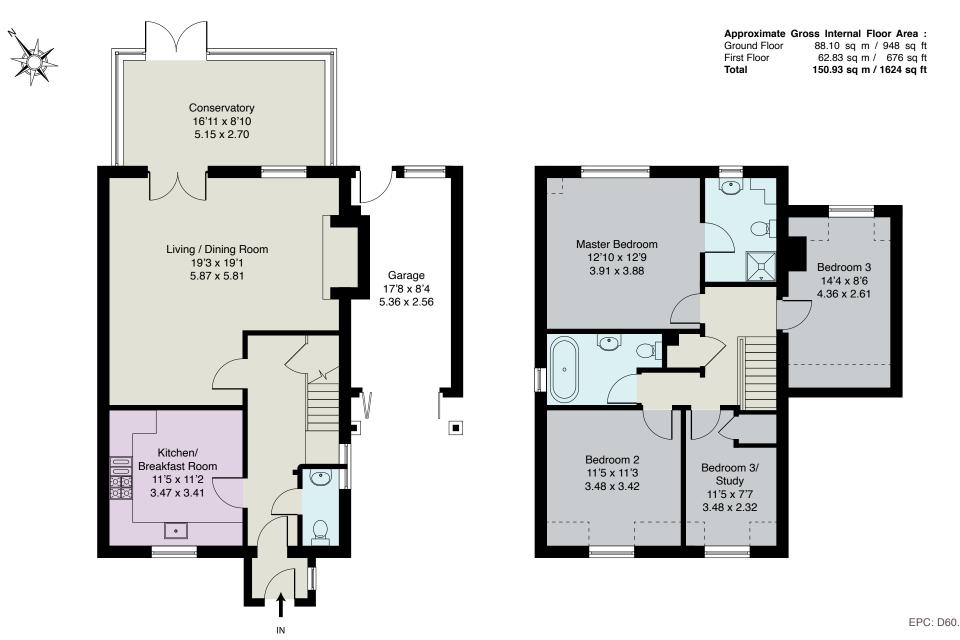

RECEPTION HALL • CLOAKROOM • KITCHEN/BREAKFAST ROOM • LIVING/DINING ROOM • CONSERVATORY • MASTER BEDROOM WITH EN SUITE SHOWER ROOM • THREE FURTHER BEDROOMS • FAMILY BATHROOM • DRIVEWAY WITH AMPLE PARKING • SINGLE GARAGE • PRIVATE REAR GARDEN