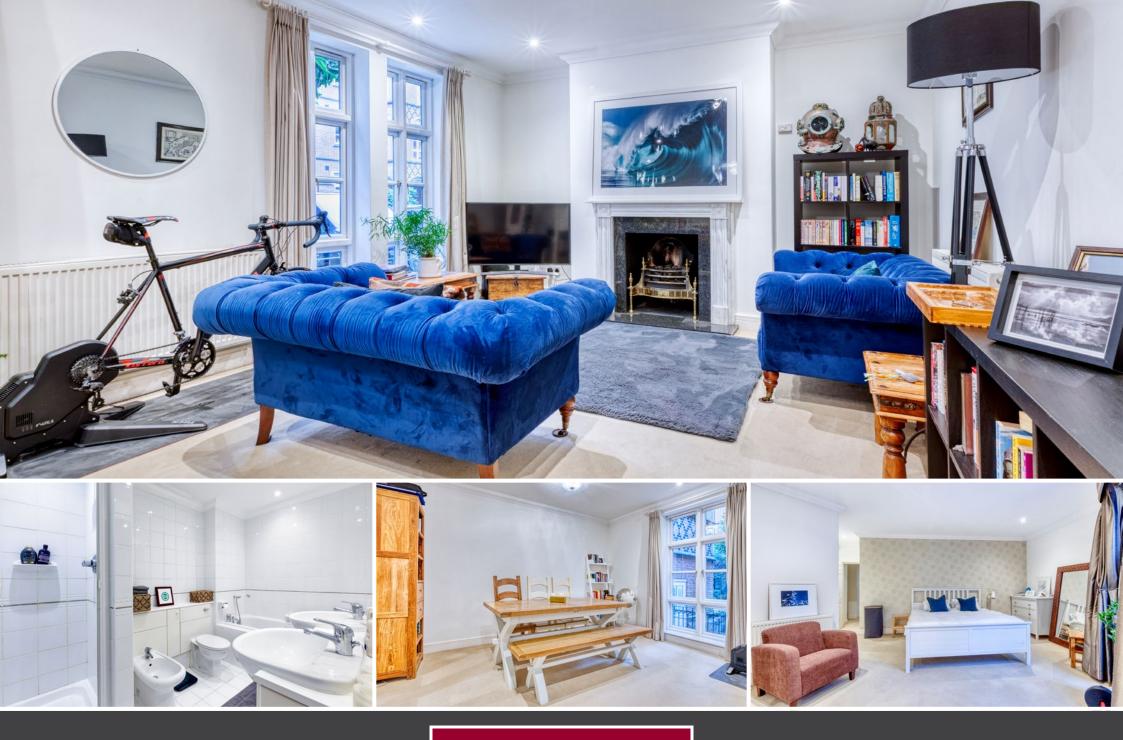

#### Description

15 Gillespie House is a rare find; being safely 20% larger than the standard two bedroom apartments on the estate this gives a far superior feeling of space than other properties and being ground floor offers more convenience than the vast majority of apartments on the development.

In addition to 24 hour security, the Virginia Park development offers the benefit of excellent communal facilities including tennis court, a well equipped gym and an indoor swimming pool which in our view provides fantastic added value to anybodys' ownership; there is also a converted chapel which is a superb sports hall for indoor games such as badminton plus the main building has a highly impressive Great Hall, used for communal functions/meetings and is available for residents to hire for their own events. The location is also second to none, being situated just a short walk to Virginia Water village centre shops, restaurants and rail station with trains into London Waterloo from 43 minutes.