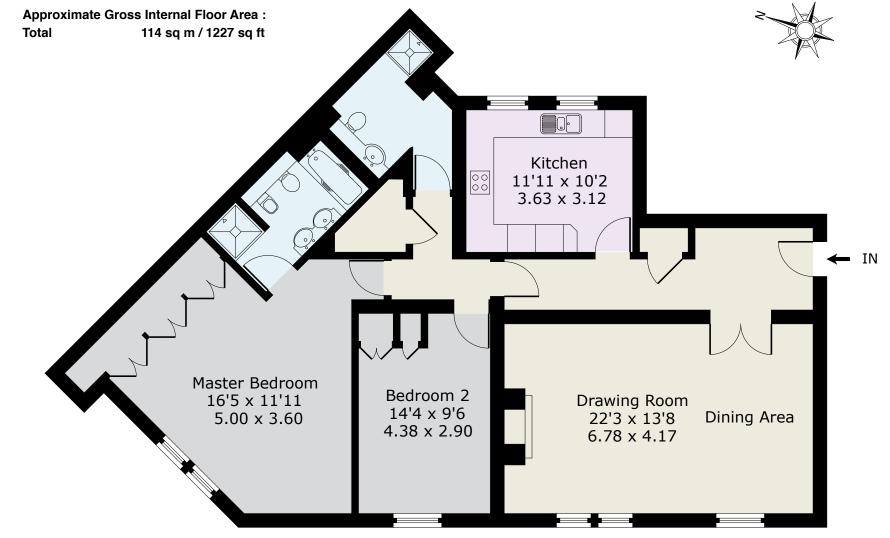

RECEPTION HALL WITH LARGE UTILITY/LAUNDRY CUPBOARD • IMPRESSIVE LIVING/DINING ROOM • SUPERBLY UPGRADED KITCHEN/BREAKFAST ROOM · MASTER BEDROOM WITH EN SUITE BATH & SHOWER ROOM · SECOND DOUBLE BEDROOM · SHOWER ROOM · TWO UNDERGROUND PARKING SPACES · STORAGE ROOM

#### Description

15 Gillespie House is a rare find; being safely 20% larger than the standard two bedroom apartments on the estate this gives a far superior feeling of space than other properties and being ground floor offers more convenience than the vast majority of apartments on the development.