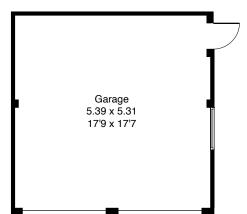

## Approximate Gross Internal Floor Area:

Ground Floor 69.12 sq m / 744 sq ft
First Floor 62.27 sq m / 670 sq ft
Garage 28.62 sq m / 308 sq ft
Total 160.01 sq m / 1722 sq ft

### **Detached Garage**

(Not Shown in Location)

EPC: D67. Council Tax Band G All Mains Services