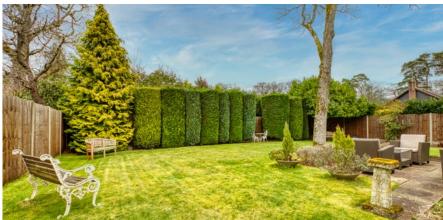

RECEPTION HALL . CLOAKROOM . TRIPLE ASPECT LIVING ROOM WITH FIREPLACE AND GLAZED PATIO DOORS TO REAR GARDEN . DINING ROOM . STUDY WITH SQUARE ORIEL WINDOW . KITCHEN . UTILITY ROOM · PRINCIPAL BEDROOM WITH SHOWER ROOM EN-SUITE · THREE FURTHER BEDROOMS · FAMILY BATHROOM · DETACHED DOUBLE WIDTH GARAGE · NEATLY MAINTAINED LARGE REAR GARDEN

Originally Crown Woodland, Burley Wood remains sheltered amongst a wealth of mixed mature trees which provide a quiet & tranquil environment. The roads, verges and five wooded communal areas are regularly maintained by Burley Wood Management Co.