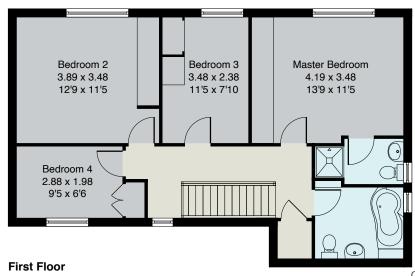

RECEPTION HALL . CLOAKROOM . TRIPLE ASPECT LIVING ROOM WITH FIREPLACE AND GLAZED PATIO DOORS TO REAR GARDEN . DINING ROOM . STUDY WITH SQUARE ORIEL WINDOW . KITCHEN . UTILITY ROOM · PRINCIPAL BEDROOM WITH SHOWER ROOM EN-SUITE · THREE FURTHER BEDROOMS · FAMILY BATHROOM · DETACHED DOUBLE WIDTH GARAGE · NEATLY MAINTAINED LARGE REAR GARDEN

## Approximate Gross Internal Floor Area:

Ground Floor 69.12 sq m / 744 sq ft
First Floor 62.27 sq m / 670 sq ft
Garage 28.62 sq m / 308 sq ft
Total 160.01 sq m / 1722 sq ft