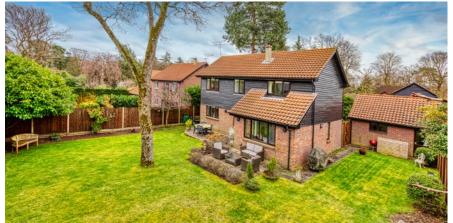

RECEPTION HALL . CLOAKROOM . TRIPLE ASPECT LIVING ROOM WITH FIREPLACE AND GLAZED PATIO DOORS TO REAR GARDEN . DINING ROOM . STUDY WITH SQUARE ORIEL WINDOW . KITCHEN . UTILITY ROOM · PRINCIPAL BEDROOM WITH SHOWER ROOM EN-SUITE · THREE FURTHER BEDROOMS · FAMILY BATHROOM · DETACHED DOUBLE WIDTH GARAGE · NEATLY MAINTAINED LARGE REAR GARDEN

Originally Crown Woodland, Burley Wood remains sheltered amongst a wealth of mixed mature trees which provide a quiet & tranquil environment. The roads, verges and five wooded communal areas are regularly maintained by Burley Wood Management Co.