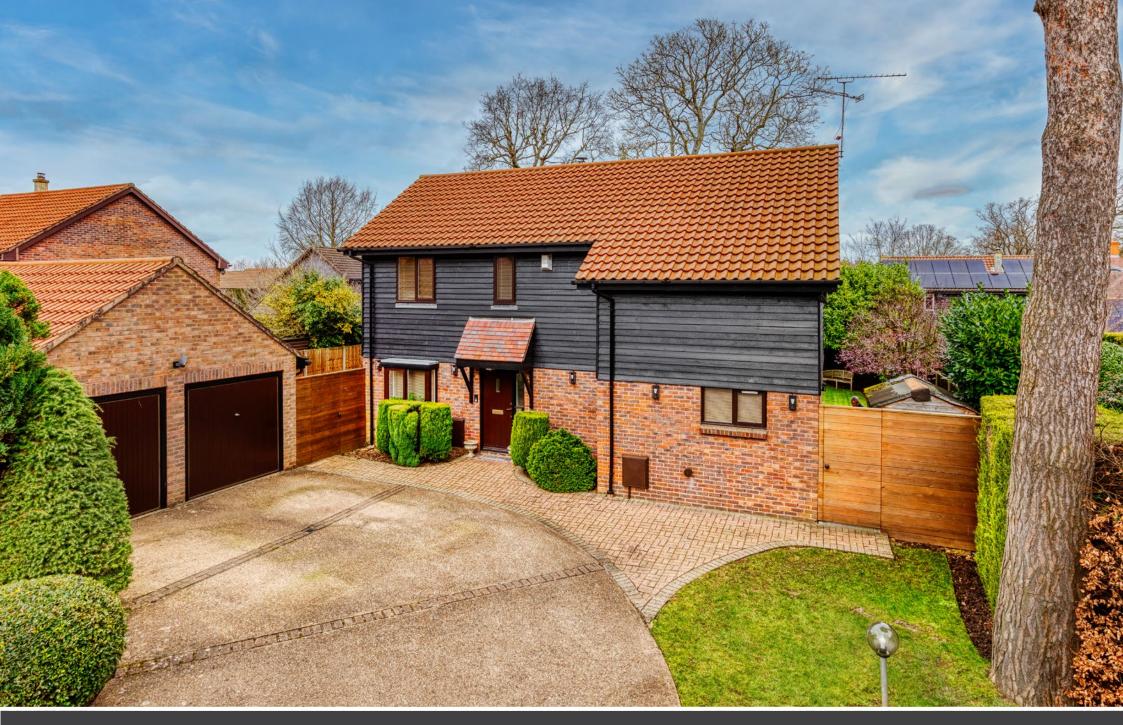

# Burley Wood • Burleigh Road • Surrey • SL5 7JZ £1,050,000 Freehold

73 Geffers Ride is a four bedroom detached freehold property occupying a secluded mature plot in a desirable private road close to Ascot Race Course.

#### Description

73 Geffers Ride is a four bedroomed detached freehold property occupying a delightful, secluded plot in Burley Wood, favourably positioned at the beginning of this award-winning private cul-de-sac located off leafy Burleigh Road, close to the world famous Ascot Race Course.