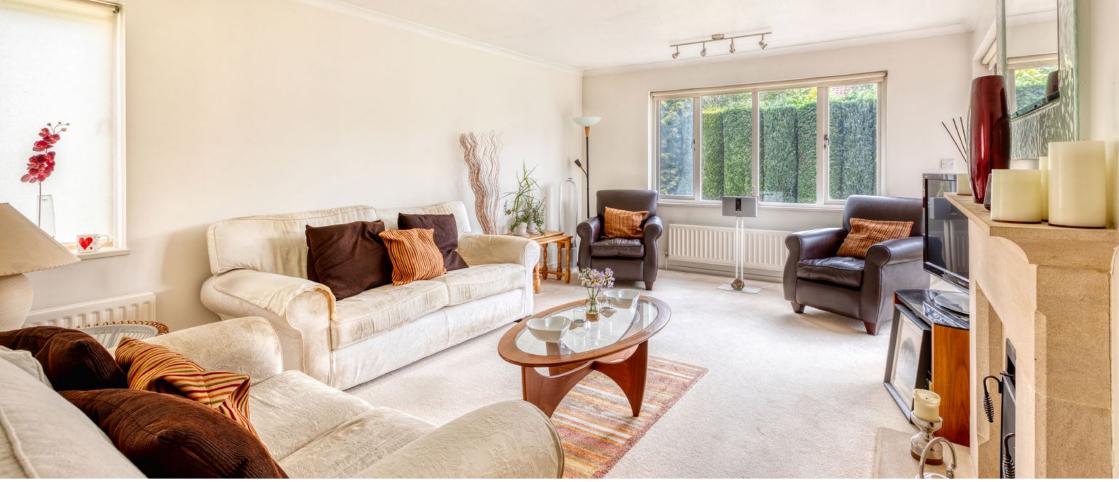

RECEPTION HALL . CLOAKROOM . TRIPLE ASPECT LIVING ROOM WITH FIREPLACE AND GLAZED PATIO DOORS TO REAR GARDEN . DINING ROOM . STUDY WITH SQUARE ORIEL WINDOW . KITCHEN . UTILITY ROOM · PRINCIPAL BEDROOM WITH SHOWER ROOM EN-SUITE · THREE FURTHER BEDROOMS · FAMILY BATHROOM · DETACHED DOUBLE WIDTH GARAGE · NEATLY MAINTAINED LARGE REAR GARDEN