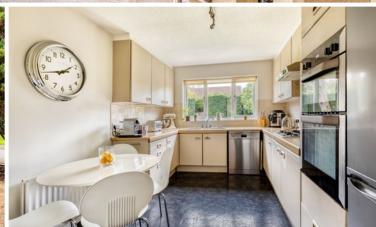

RECEPTION HALL . CLOAKROOM . TRIPLE ASPECT LIVING ROOM WITH FIREPLACE AND GLAZED PATIO DOORS TO REAR GARDEN . DINING ROOM . STUDY WITH SQUARE ORIEL WINDOW . KITCHEN . UTILITY ROOM · PRINCIPAL BEDROOM WITH SHOWER ROOM EN-SUITE · THREE FURTHER BEDROOMS · FAMILY BATHROOM · DETACHED DOUBLE WIDTH GARAGE · NEATLY MAINTAINED LARGE REAR GARDEN

#### Description

73 Geffers Ride is a four bedroomed detached freehold property occupying a delightful, secluded plot in Burley Wood, favourably positioned at the beginning of this award-winning private cul-de-sac located off leafy Burleigh Road, close to the world famous Ascot Race Course.