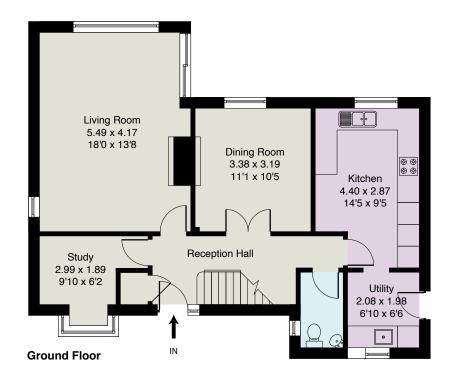

RECEPTION HALL . CLOAKROOM . TRIPLE ASPECT LIVING ROOM WITH FIREPLACE AND GLAZED PATIO DOORS TO REAR GARDEN . DINING ROOM . STUDY WITH SQUARE ORIEL WINDOW . KITCHEN . UTILITY ROOM · PRINCIPAL BEDROOM WITH SHOWER ROOM EN-SUITE · THREE FURTHER BEDROOMS · FAMILY BATHROOM · DETACHED DOUBLE WIDTH GARAGE · NEATLY MAINTAINED LARGE REAR GARDEN

## Approximate Gross Internal Floor Area:

Ground Floor 69.12 sq m / 744 sq ft
First Floor 62.27 sq m / 670 sq ft
Garage 28.62 sq m / 308 sq ft
Total 160.01 sq m / 1722 sq ft