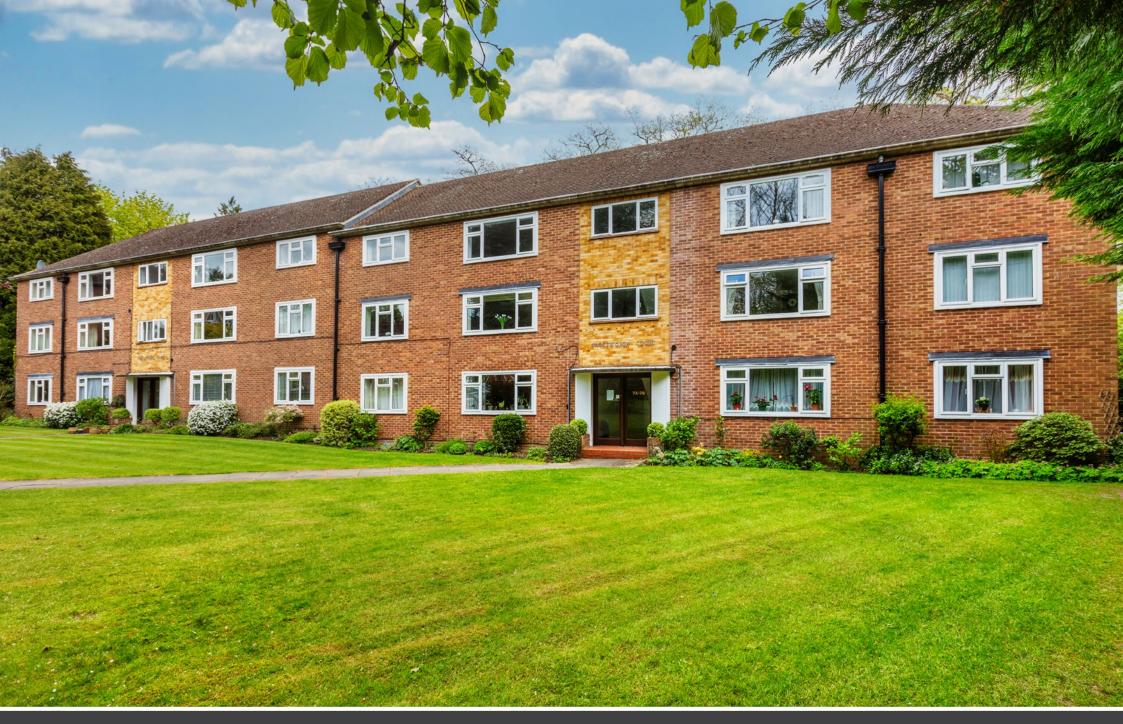

## 77 Trotsworth Court

#### Description

Trotsworth Court is a well planned development of apartments which were built in the 1950's; these properties are always very popular, with a leafy outlook over mature gardens yet being right in the heart of the village, within a minutes' walk to local shops, restaurants and Virginia Water rail station making this an exceptionally convenient location. No.77 is a particularly bright top floor flat with two double bedrooms, a large bath & shower room and spacious kitchen/breakfast room which has been opened out to the hallway to give a much enhanced feeling of space. In our opinion this is an excellent option.