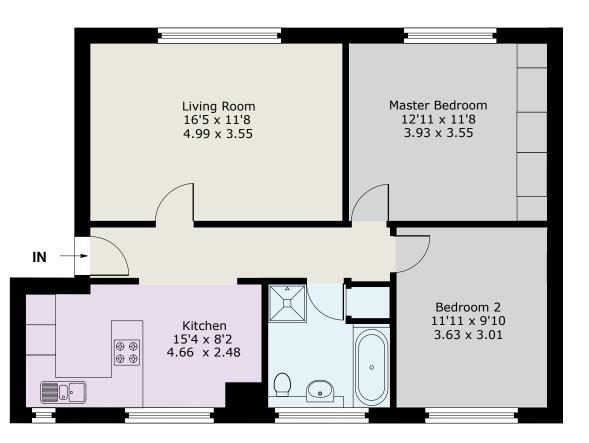

RECEPTION HALL · LIVING ROOM · OPEN PLAN KITCHEN/BREAKFAST ROOM · TWO SPACIOUS DOUBLE BEDROOMS • BATH & SHOWER ROOM • AMPLE COMMUNAL PARKING • COMMUNAL GARDENS

#### Description

Trotsworth Court is a well planned development of apartments which were built in the 1950's; these properties are always very popular, with a leafy outlook over mature gardens yet being right in the heart of the village, within a minutes' walk to local shops, restaurants and Virginia Water rail station making this an exceptionally convenient location. No.77 is a particularly bright top floor flat with two double bedrooms, a large bath & shower room and spacious kitchen/breakfast room which has been opened out to the hallway to give a much enhanced feeling of space. In our opinion this is an excellent option.