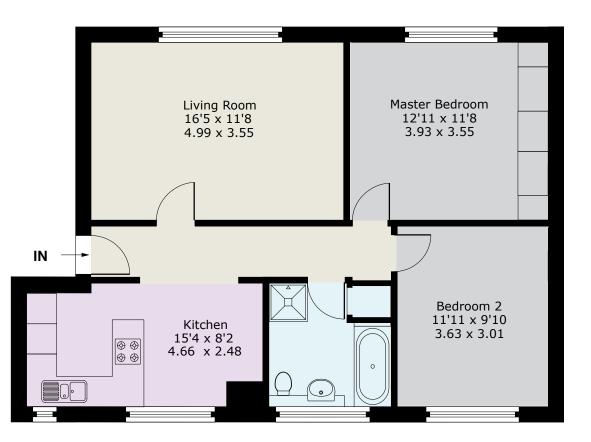

RECEPTION HALL · LIVING ROOM · OPEN PLAN KITCHEN/BREAKFAST ROOM · TWO SPACIOUS DOUBLE BEDROOMS • BATH & SHOWER ROOM • AMPLE COMMUNAL PARKING • COMMUNAL GARDENS

#### Description

Trotsworth Court is a well planned development of apartments which were built in the 1950's; these properties are always very popular, with a leafy outlook over mature gardens yet being right in the heart of the village, within a minutes' walk to local shops, restaurants and Virginia Water rail station making this an exceptionally convenient location. No.77 is a particularly bright top floor flat with two double bedrooms, a large bath & shower room and spacious kitchen/breakfast room which has been opened out to the hallway to give a much enhanced feeling of space. In our opinion this is an excellent option.