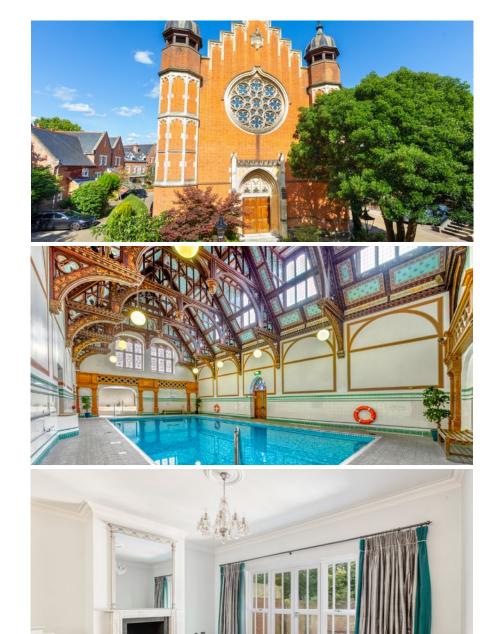

#### Description

7 Chapel Square is a lovely home; having been renovated by the current owners to an excellent standard including Clive Christian kitchen, bathroom, shower room and built-in wardrobes. The living area consists of a split-level dining and lounge area leading onto a paved and low maintenance courtyard garden. The property overlooks the Chapel on the quiet and pretty "Chapel Square" located on the gated Virginia Park private estate. With 24 hour manned security, an indoor swimming pool, jacuzzi, tennis court, play area and beautifully maintained communal gardens, Virginia Park offers all year round comfort and security in a delightful environment as well as being the perfect lock-up & leave home.