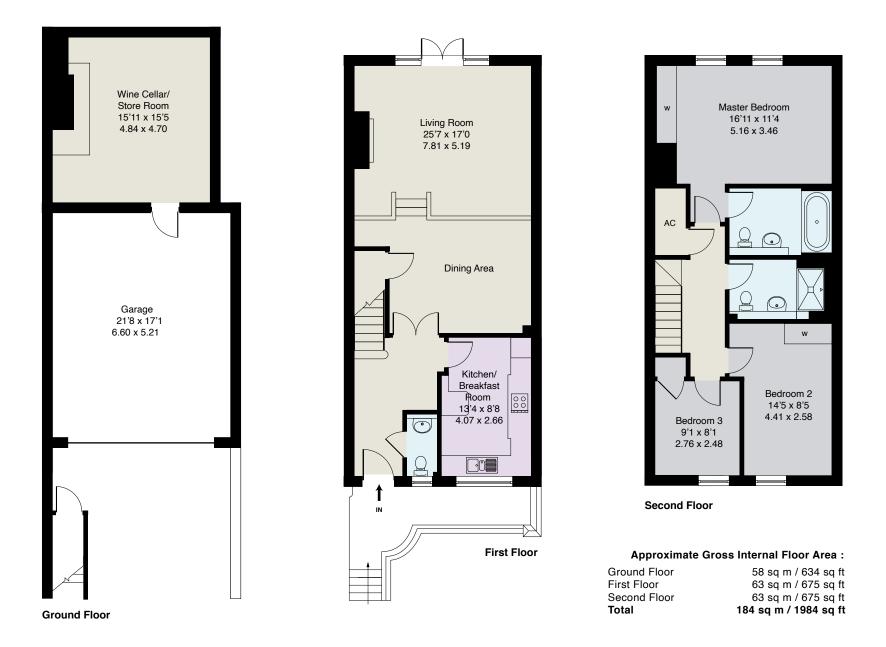

| <ul> <li>SUPERB TWO STOREY TOWNHOUSE</li> <li>UPGRADED TO AN EXCEPTIONAL STANDARD</li> <li>DOUBLE GARAGE WITH LARGE STORE ROOM</li> <li>EXTENSIVE GROUNDS, PLAY AREA, SOCIAL CLUB</li> <li>OPEN PLAN LIVING/DINING ROOM</li> <li>24 HR SECURITY, INDOOR POOL, JACUZZI, TENNIS COURT</li> <li>THREE BEDROOMS, MASTER EN SUITE</li> <li>SHOWER ROOM, GUEST CLOAKROOM</li> <li>COUNCIL TAX BAND G, ALL MAINS SERVICES</li> </ul> |
|-------------------------------------------------------------------------------------------------------------------------------------------------------------------------------------------------------------------------------------------------------------------------------------------------------------------------------------------------------------------------------------------------------------------------------|
| PRIVATE WALLED GARDEN     2024 SERVICE CHARGE £4,940                                                                                                                                                                                                                                                                                                                                                                          |
| RECEPTION HALL · CLOAKROOM · SUPERB KITCHEN/BREAKFAST ROOM · LIVING                                                                                                                                                                                                                                                                                                                                                           |
| ROOM OPEN TO DINING ROOM · MASTER BEDROOM WITH EN SUITE BATHROOM · TWO                                                                                                                                                                                                                                                                                                                                                        |

ROOM OPEN TO DINING ROOM · MASTER BEDROOM WITH EN SUITE BATHROOM · TWO FURTHER BEDROOMS (ALL BEDROOMS WITH FITTED WARDROBES) · SHOWER ROOM · DRIVEWAY TO DOUBLE GARAGE · LARGE STORE ROOM · WALLED COURTYARD GARDEN