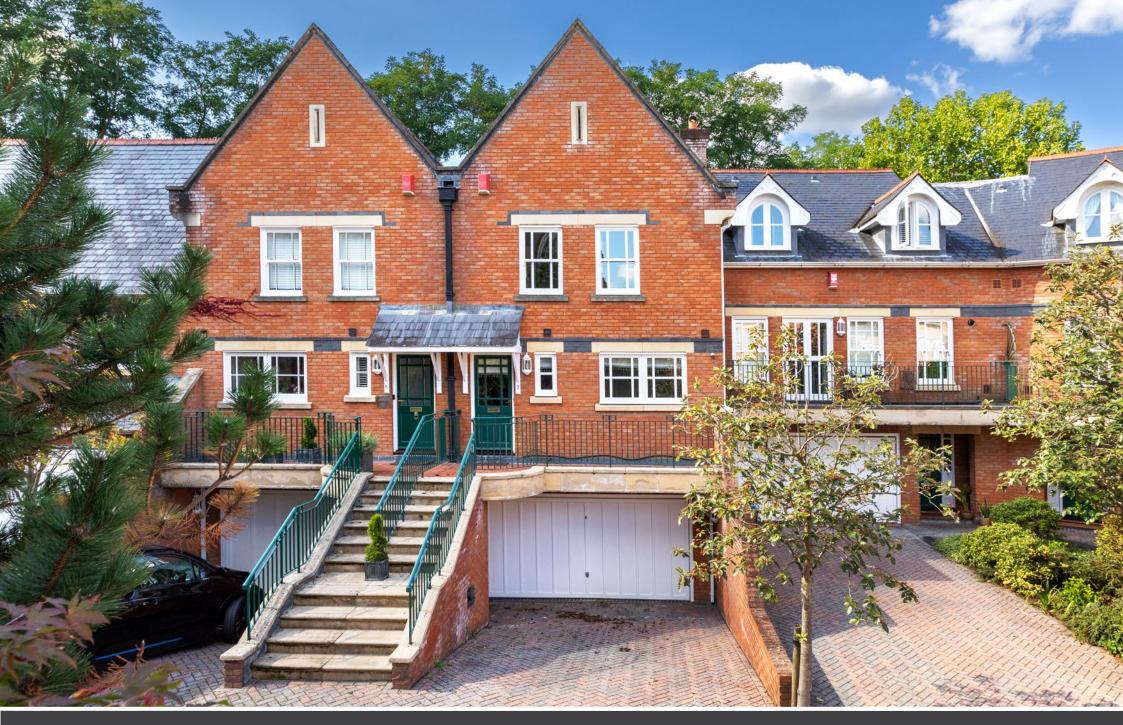

## 7 Chapel Square Virginia Water • Surrey • GU25 4SZ £795,000 Freehold

A lovely two storey three bedroom townhouse which has been renovated in recent years to provide truly excellent quality accommodation, enjoying a private rear courtyard garden and outstanding communal facilities on the exclusive Virginia Park gated development.

#### Description

7 Chapel Square is a lovely home; having been renovated by the current owners to an excellent standard including Clive Christian kitchen, bathroom, shower room and built-in wardrobes. The living area consists of a split-level dining and lounge area leading onto a paved and low maintenance courtyard garden. The property overlooks the Chapel on the quiet and pretty "Chapel Square" located on the gated Virginia Park private estate. With 24 hour manned security, an indoor swimming pool, jacuzzi, tennis court, play area and beautifully maintained communal gardens, Virginia Park offers all year round comfort and security in a delightful environment as well as being the perfect lock-up & leave home.