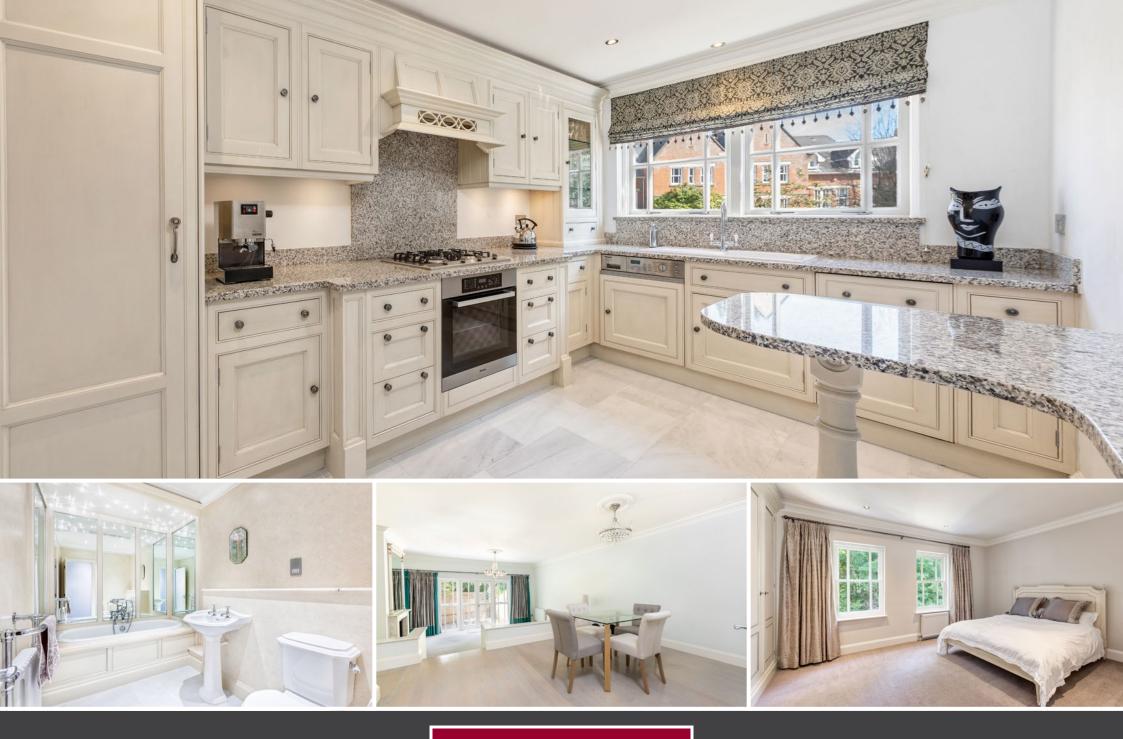

#### Description

7 Chapel Square is a lovely home; having been renovated by the current owners to an excellent standard including Clive Christian kitchen, bathroom, shower room and built-in wardrobes. The living area consists of a split-level dining and lounge area leading onto a paved and low maintenance courtyard garden. The property overlooks the Chapel on the quiet and pretty "Chapel Square" located on the gated Virginia Park private estate. With 24 hour manned security, an indoor swimming pool, jacuzzi, tennis court, play area and beautifully maintained communal gardens, Virginia Park offers all year round comfort and security in a delightful environment as well as being the perfect lock-up & leave home.