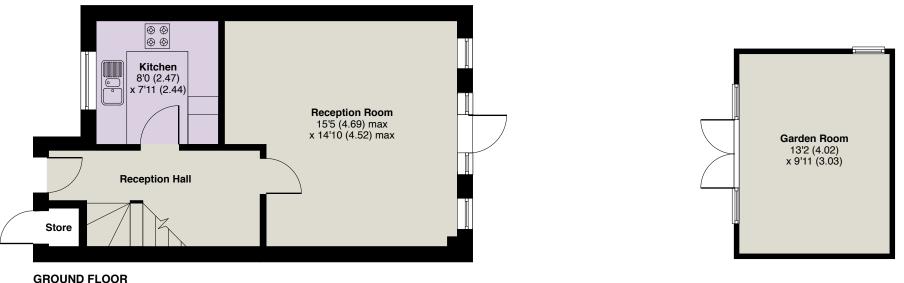

RECEPTION HALL • FITTED KITCHEN • LARGE LIVING/DINING ROOM OPENING OUT ONTO THE REAR GARDEN • MASTER BEDROOM WITH EN SUITE SHOWER ROOM • SECOND DOUBLE BEDROOM • FURTHER BATHROOM • REAR GARDEN WITH GARDEN ROOM • TWO PARKING SPACES TO THE FRONT

#### Approximate Gross Internal Floor Area :

| Main House  | 69.26 sq m / 746 sq ft |
|-------------|------------------------|
| Garden Room | 12.18 sq m / 131 sq ft |
| Total       | 81.44 sq m / 877 sq ft |