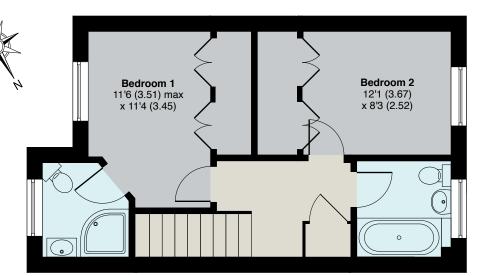

#### Approximate Gross Internal Floor Area :

| Main House  | 69.26 sq m / 746 sq ft |
|-------------|------------------------|
| Garden Room | 12.18 sq m / 131 sq ft |
| Total       | 81.44 sq m / 877 sq ft |

01344 845050

BUCKINGHAMS

FIRST FLOOR

EPC: C73. All Mains Services.

Important Notice

These particulars and measurements are believed to be correct but their accuracy is not guaranteed by the Vendor or Vendor's Agents and they do not constitute any part of a contract. It is not our Company Policy to test services and domestic appliances so we cannot verify that they are in working order. The buyer is advised to obtain verification from their Solicitor or Surveyor.