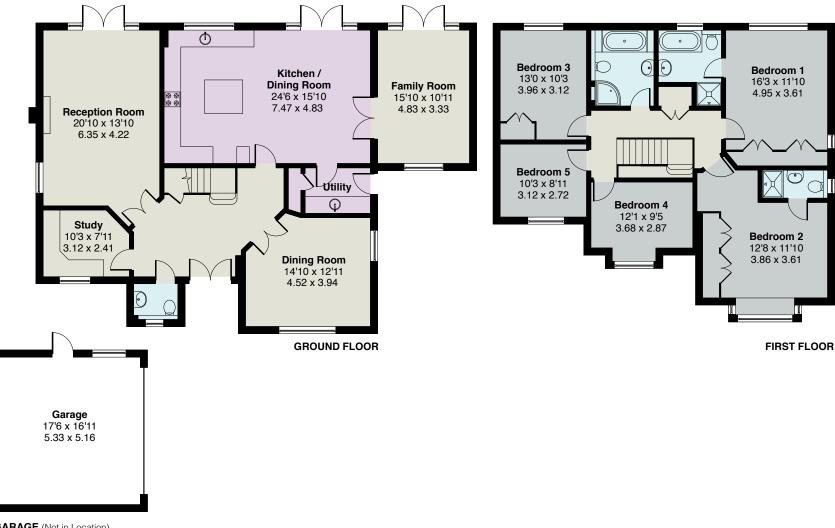

RECEPTION HALL · CLOAKROOM · DRAWING ROOM · DINING ROOM · STUDY · KITCHEN/BREAKFAST ROOM

- FAMILY ROOM UTILITY ROOM MASTER BEDROOM WITH EN SUITE BATH & SHOWER ROOM GUEST BEDROOM WITH EN SUITE SHOWER ROOM THREE FURTHER DOUBLE BEDROOMS FAMILY BATHROOM
- · GATED DRIVEWAY TO DETACHED DOUBLE GARAGE · SOUTH WESTERLY FACING REAR GARDEN

(Includes Garage)

Total 260.6 sq m / 2806 sq ft

**EPC - C76.** 

**GARAGE** (Not in Location)

These particulars and measurements are believed to be correct but their accuracy is not guaranteed by the Vendor or Vendor's Agents and they do not constitute any part of a contract. It is not our Company Policy to test services and domestic appliances so we cannot verify that they are in working order. The buyer is advised to obtain verification from their Solicitor or Surveyor.