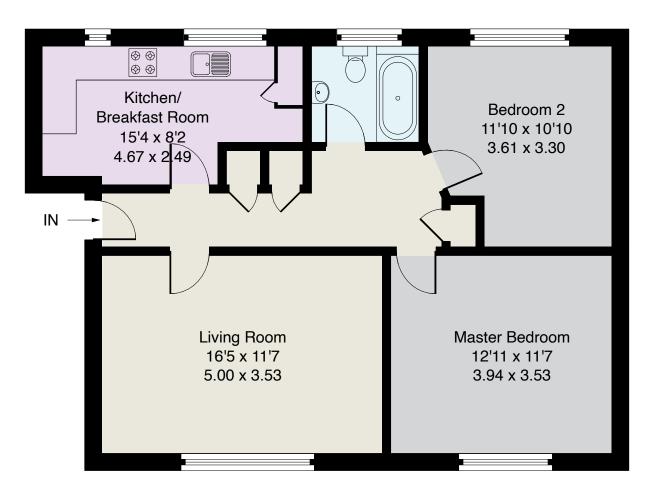

RECEPTION HALL • LIVING ROOM • KITCHEN/BREAKFAST ROOM • TWO SPACIOUS DOUBLE BEDROOMS • BATH & SHOWER ROOM • AMPLE COMMUNAL PARKING • COMMUNAL GARDENS