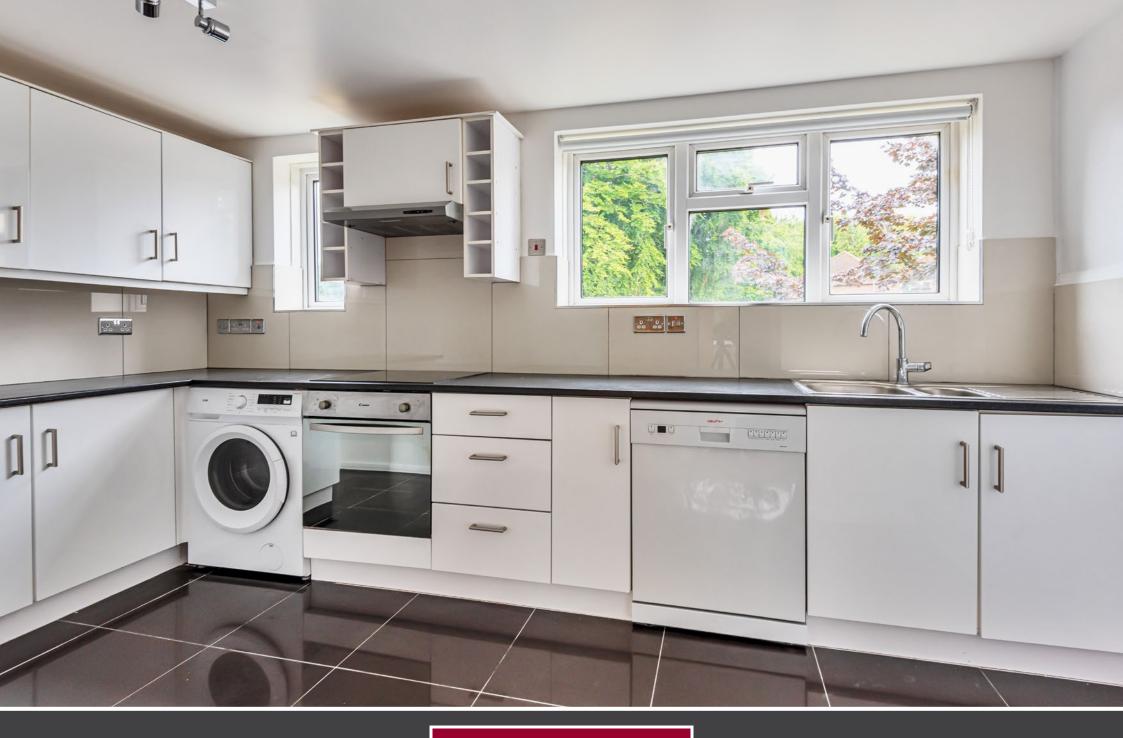

No.22 has been completely renovated with two double bedrooms, a large bath & shower room and a truly superb kitchen/breakfast room; this is an excellent apartment.