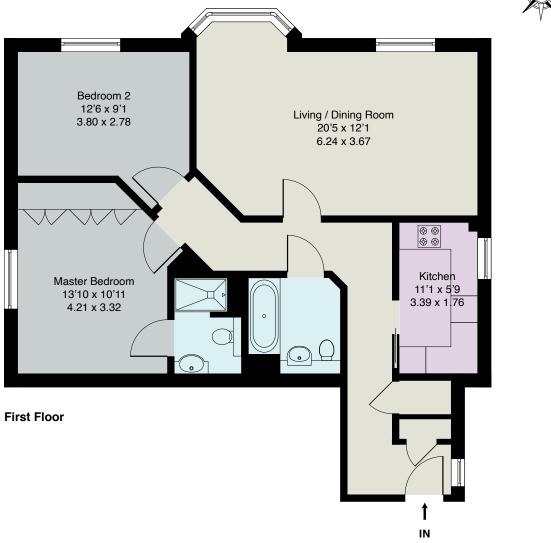

### £399,950 Leasehold

A stylish & very well presented first floor apartment within an exclusive private development of only nine properties conveniently located in the heart of Windlesham Village.

- TWO DOUBLE BEDROOMS
- ALLOCATED PARKING SPACE
- VISITOR PARKING
- ACCOMMODATION OF 875 SQ FT
- LEASE- 125 YEARS FROM 28/5/2004
- PRINCIPAL BEDROOM WITH SHOWER ROOM EN-SUITE
- BATHROOM WITH VILLEROY & BOCH SANITARY WARE
- SPACIOUS LIVING/DINING ROOM WITH BAY WINDOW
- SUNNINGDALE STATION SERVING WATERLOO & READING
- 2024 SERVICE CHARGE £2,058 INCLUDING GROUND RENT

RECEPTION HALL • LARGE LIVING/DINING ROOM WITH BAY WINDOW • WELL EQUIPPED KITCHEN • PRINCIPAL BEDROOM WITH FITTED WARDROBES & SHOWER ROOM EN-SUITE • DOUBLE BEDROOM TWO • SPACIOUS MAIN BATHROOM • PROFESSIONALLY FITTED PART BOARDED LOFT SPACE WITH 'PULL DOWN' LOFT LADDER • ALLOCATED PARKING SPACE • VISITOR PARKING • WELL MAINTAINED COMMUNAL GROUNDS • CENTRAL VILLAGE LOCATION • M3 (J3) FIVE MINUTES' DRIVE AWAY

### **Description**

An impressive two double bedroom, two bathroom first floor apartment constructed in 2004 by local developer Premier Properties providing a spacious 875 square feet of well planned accommodation with private parking. The location is extremely convenient within the heart of picturesque Windlesham Village just yards away from local shops and two public houses with an impressive variety of other eateries nearby and close to wonderful field & woodland walks. Sunningdale Railway Station is only two and a half miles distant providing regular services to both London Waterloo and Reading whilst Junction 3 of the M3 Motorway at Bagshot/Lightwater is only five minutes' drive away providing access to the M25 and London Heathrow airport in 20 minutes. In accordance with the Estate Agents Act 1979: Please Note - this property is owned by a relative of a Buckinghams Ltd employee.