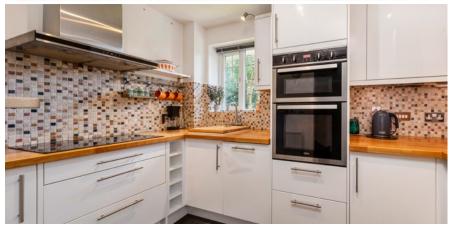

RECEPTION HALL • LARGE LIVING/DINING ROOM WITH BAY WINDOW • WELL EQUIPPED KITCHEN • PRINCIPAL BEDROOM WITH FITTED WARDROBES & SHOWER ROOM EN-SUITE • DOUBLE BEDROOM TWO • SPACIOUS MAIN BATHROOM • PROFESSIONALLY FITTED PART BOARDED LOFT SPACE WITH 'PULL DOWN' LOFT LADDER • ALLOCATED PARKING SPACE • VISITOR PARKING • WELL MAINTAINED COMMUNAL GROUNDS • CENTRAL VILLAGE LOCATION • M3 (J3) FIVE MINUTES' DRIVE AWAY