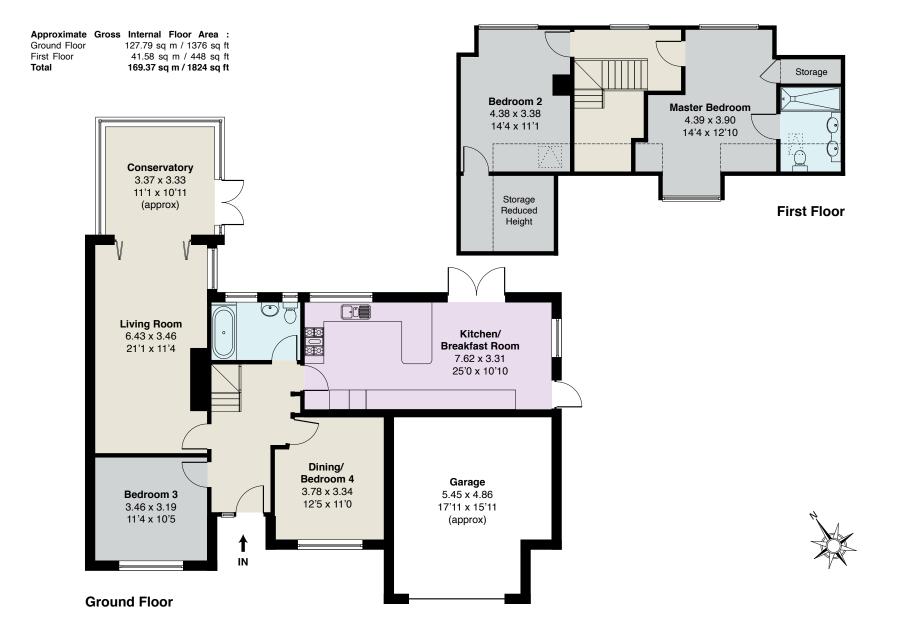

DUAL HEIGHT RECEPTION HALL · LIVING ROOM · CONSERVATORY · FITTED KITCHEN/BREAKFAST ROOM · GROUND FLOOR DOUBLE BEDROOM & BATHROOM · DINING ROOM/BEDROOM FOUR · FIRST FLOOR MASTER BEDROOM WITH EN SUITE SHOWER ROOM · SECOND DOUBLE BEDROOM · DRIVEWAY PROVIDING PARKING FOR SEVERAL VEHICLES · ATTACHED GARAGE · PRIVATE REAR GARDEN

## Description

Originally a bungalow, this property has been extended and updated to provide bright and spacious accommodation on two floors including a very large kitchen/breakfast room and a superb living room; the layout provides a great deal of flexibility and if required the property provides up to four double bedrooms. The private, sunny aspect rear garden enjoys a lovely outlook backing onto Cabrera Trust woodland and the location could not be better, Hillside being a quiet tucked away close. In our view this is an opportunity not to be missed.