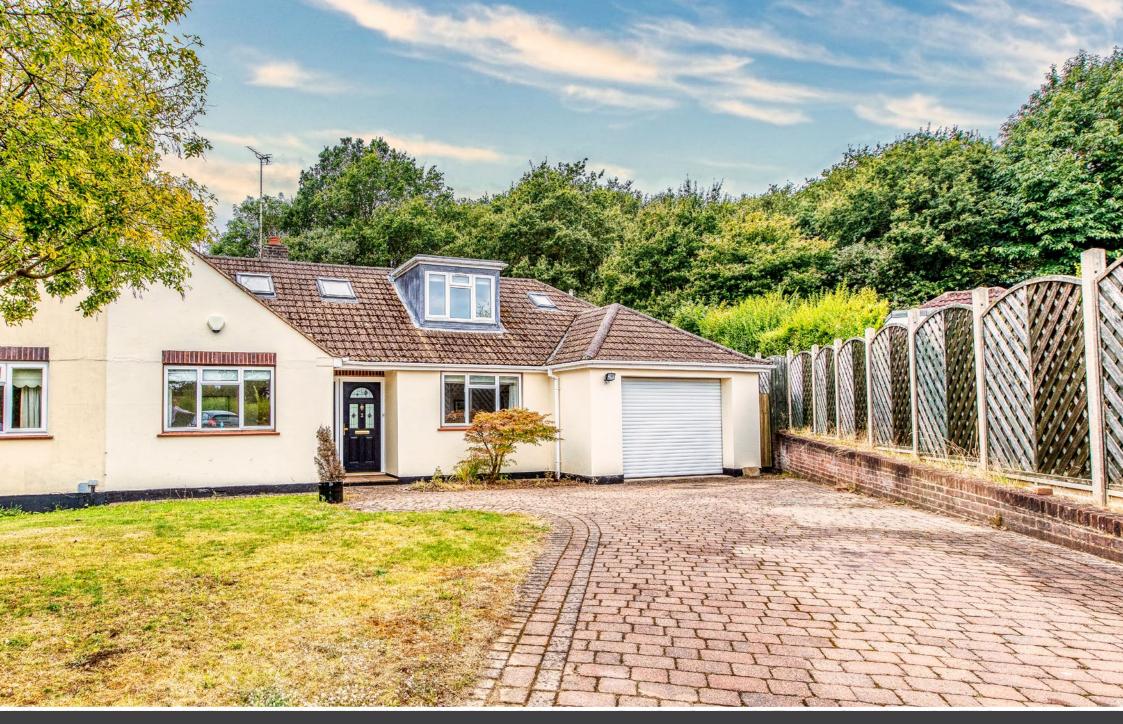

## 2 Hillside

Virginia Water • Surrey • GU25 4RB £825,000 Freehold

A spacious three/four bedroom semi detached home enjoying South Westerly facing rear gardens backing woodland & situated in a quiet close of just four properties, available with no onward chain.

LARGE EXTENDED FAMILY HOME

- LARGE DRIVEWAY, INTEGRAL GARAGE
- QUIET CLOSE OF JUST FOUR PROPERTIES
- OUTLOOK OVER WOODLAND TO REAR
- SOUTH WESTERLY FACING PRIVATE REAR GARDEN
- AVAILABLE WITH NO ONWARD CHAIN
- FOUR BEDROOMS, THREE RECEPTION ROOMS
- COUNCIL TAX BAND E, ALL MAINS SERVICES

## Description

Originally a bungalow, this property has been extended and updated to provide bright and spacious accommodation on two floors including a very large kitchen/breakfast room and a superb living room; the layout provides a great deal of flexibility and if required the property provides up to four double bedrooms. The private, sunny aspect rear garden enjoys a lovely outlook backing onto Cabrera Trust woodland and the location could not be better, Hillside being a quiet tucked away close. In our view this is an opportunity not to be missed.