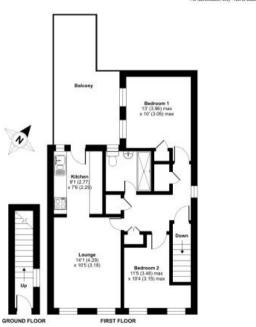

A well presented two bedroom first floor apartment situated in the heart of central Windsor. Brand new bathroom. Unfurnished. Council Tax Band C. Two on-street parking permits (via Windsor and Maidenhead Council) EPC:74C.

St. Leonards Road, Windsor, SL4

Approximate Area = 668 sq ft / 62 sq m