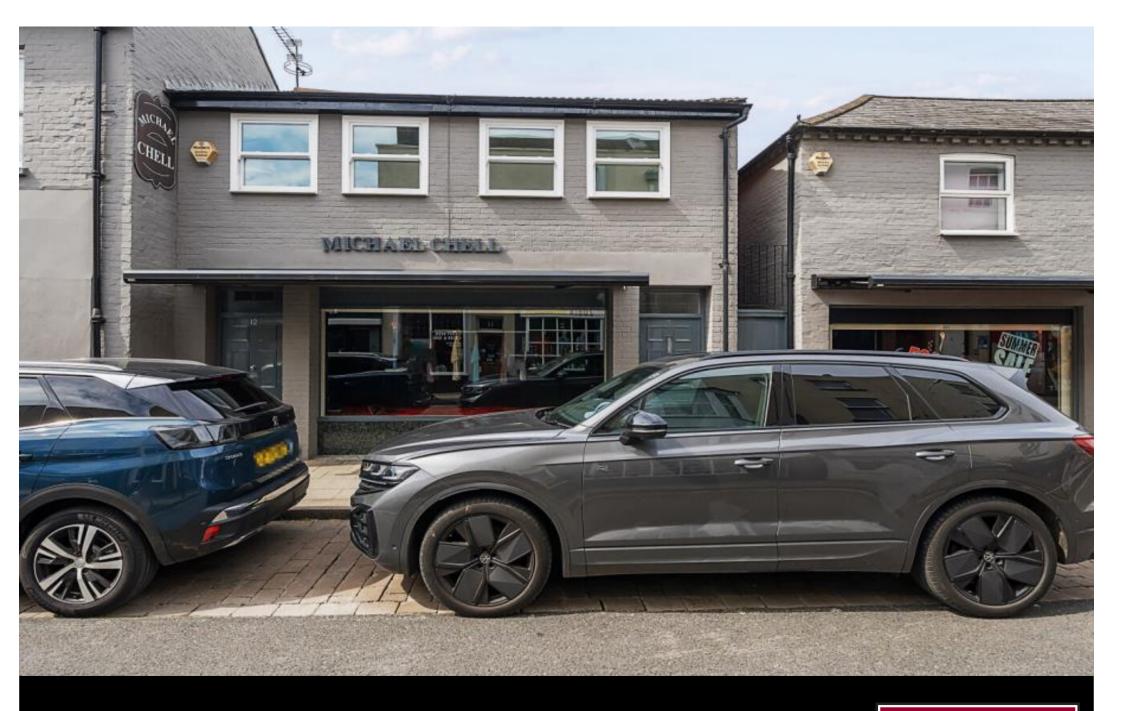

A well presented two bedroom first floor apartment situated in the heart of central Windsor. Brand new bathroom. Unfurnished. Council Tax Band C. Two on-street parking permits (via Windsor and Maidenhead Council) EPC:74C.

St. Leonards Road, Windsor, SL4

Approximate Area = 668 sq ft / 62 sq m