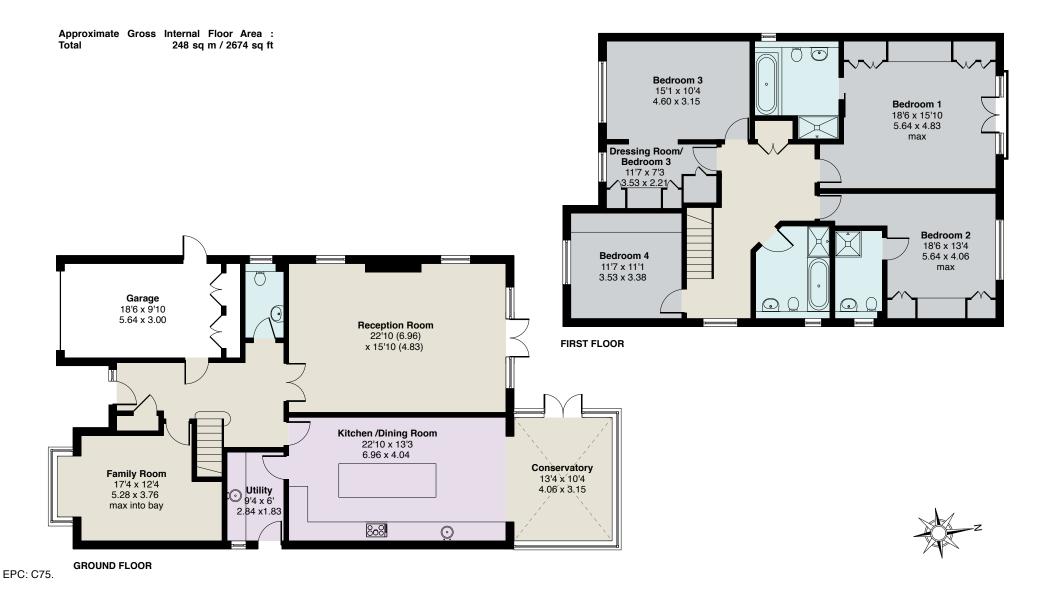

RECEPTION HALL · CLOAKROOM · DRAWING ROOM · FAMILY ROOM · STUNNING KITCHEN/BREAKFAST/
DINING ROOM · MASTER BEDROOM WITH EN SUITE BATH & SHOWER ROOM · GUEST BEDROOM WITH
EN SUITE SHOWER ROOM · TWO FURTHER DOUBLE BEDROOMS · FIFTH BEDROOM/DRESSING ROOM
• FAMILY BATHROOM · GATED DRIVEWAY TO SINGLE INTEGRAL GARAGE · PRIVATE MATURE GARDEN

## Description

Holly Tree House is a most attractive modern family home which was constructed in 2006 to a high specification in 2006 to include concrete floors with underfloor heating and high quality kitchen & bathrooms; the accommodation has been very intelligently planned, providing bright & spacious living areas ideal for family life & entertaining alike and the first floor offers four large double bedrooms including two full suites plus a fifth bedroom/dressing room.