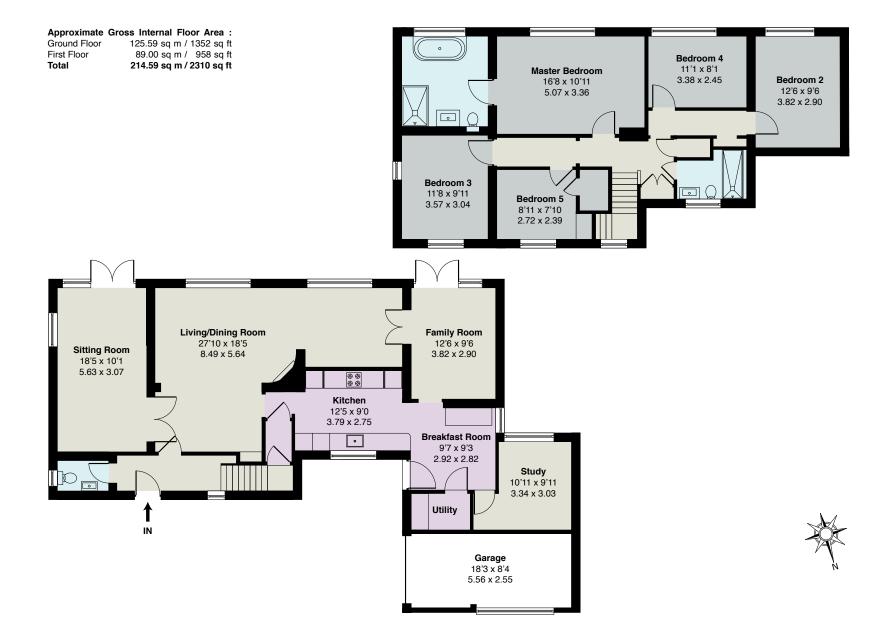

- DETACHED FAMILY HOME
- GARDENS MEASURING 0.31 ACRES
- FIVE BEDROOMS
- TWO BATH/SHOWER ROOMS

- HIGHLY IMPRESSIVE KITCHEN
- LONDON WATERLOO 42 MINUTES FROM EGHAM
- AMPLE DRIVEWAY PARKING, GARAGE
- COUNCIL TAX BAND H

RECEPTION HALL · CLOAKROOM · SITTING ROOM WITH DOUBLE DOORS TO REAR GARDEN · LIVING/DINING ROOM · FAMILY ROOM WITH DOUBLE DOORS TO REAR GARDEN · BEAUTIFULLY FITTED KITCHEN OPEN-PLAN TO BREAKFAST ROOM · UTILITY ROOM · SPACIOUS STUDY · PRINCIPAL BEDROOM WITH BATHROOM EN-SUITE · FOUR FURTHER BEDROOMS · FAMILY SHOWER ROOM · PRIVATE SOUTH FACING REAR GARDEN · GARAGE · AMPLE DRIVEWAY PARKING

## **Description**

Springwood is an impressive five bedroom detached family home, situated near the heart of Englefield Green village and close to the famous expanse of the 'Green' itself. The property offers spacious and meticulously maintained accommodation across two floors, with a versatile layout perfect for modern family living. The ground floor boasts a welcoming entrance hall, a generous sitting room with direct access to the garden, a bright and contemporary kitchen and separate study.

On the first floor, there are five well proportioned bedrooms including a luxurious principal bedroom suite. With well appointed accommodation, a large rear garden and close proximity to excellent schools, local amenities and transport links, Springwood offers a family purchaser the ideal blend of village charm & modern convenience.