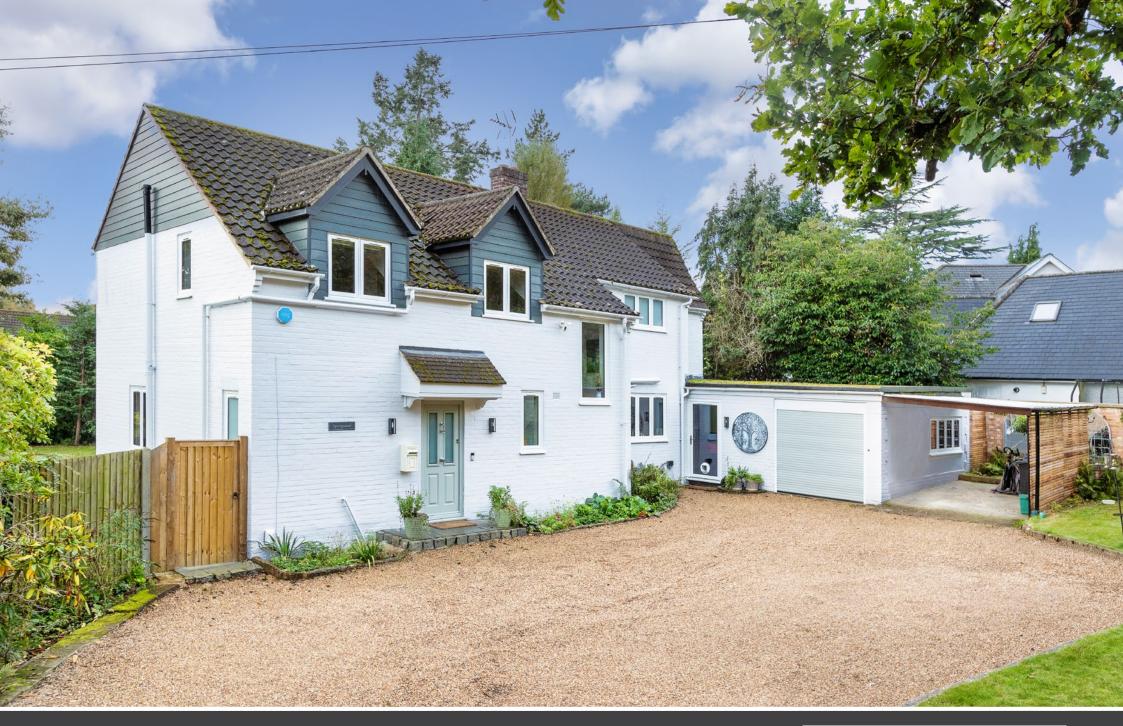

## Springwood

Tite Hill • Englefield Green • Surrey • TW20 0NF £1,550,000 Freehold

A superbly presented five bedroom detached family home which has been upgraded by the current owners to provide bright & airy living space, enjoying a large south facing rear garden.

## **Description**

Springwood is an impressive five bedroom detached family home, situated near the heart of Englefield Green village and close to the famous expanse of the 'Green' itself. The property offers spacious and meticulously maintained accommodation across two floors, with a versatile layout perfect for modern family living. The ground floor boasts a welcoming entrance hall, a generous sitting room with direct access to the garden, a bright and contemporary kitchen and separate study.