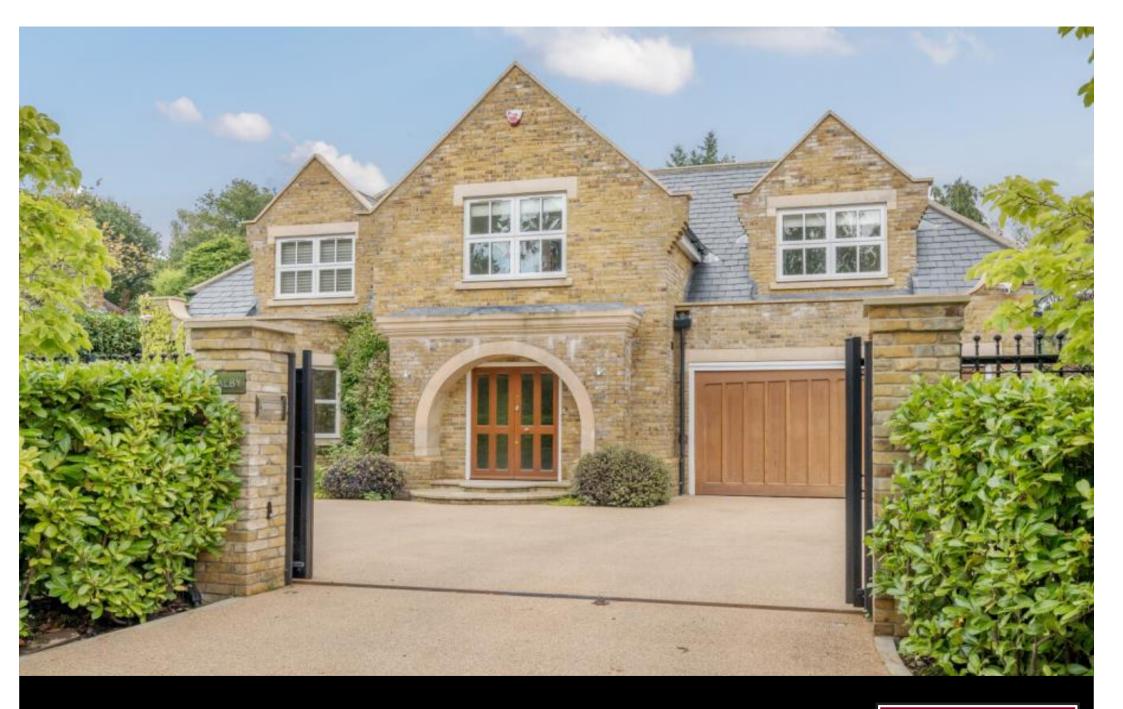

A beautifully presented five bedroom detached house with gated driveway situated in the highly sought after Wentworth Estate, Virginia Water. Airconditioning to the office, second living room, garage and three bedrooms. Unfurnished. Council Tax Band H. EPC:C75.