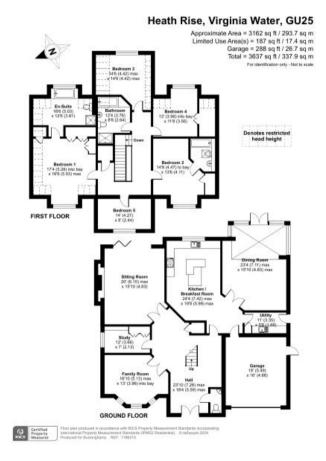

A beautifully presented five bedroom detached house with gated driveway situated in the highly sought after Wentworth Estate, Virginia Water. Airconditioning to the office, second living room, garage and three bedrooms. Unfurnished. Council Tax Band H. EPC:C75.