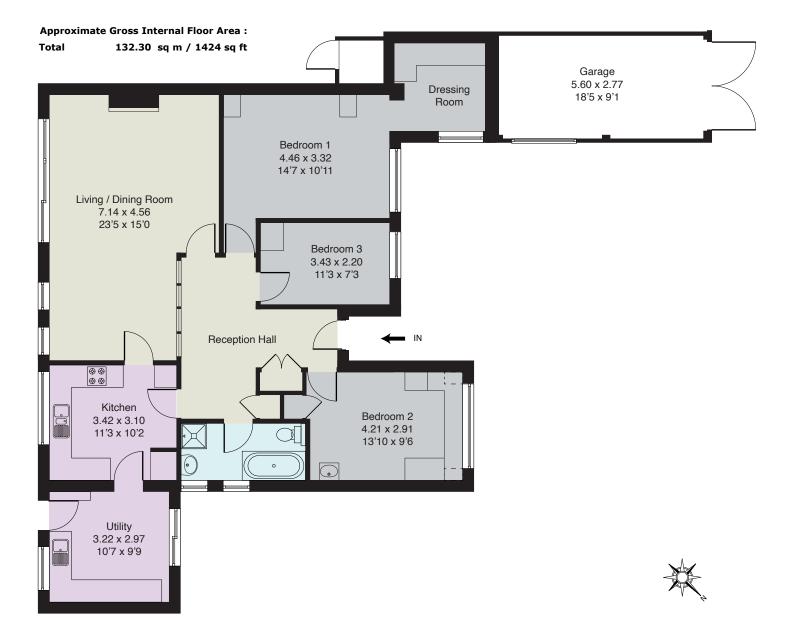

LARGE RECEPTION HALL • IMPRESSIVE LIVING/DINING ROOM • KITCHEN/BREAKFAST ROOM • UTILITY ROOM • MASTER BEDROOM WITH DRESSING ROOM • SECOND DOUBLE BEDROOM • THIRD BEDROOM/STUDY • FAMILY BATH & SHOWER ROOM • DRIVEWAY TO ATTACHED SINGLE GARAGE • LARGE GARDENS TO FRONT & REAR

## Description

This property is an excellent proposition - a well maintained bungalow with spacious accommodation which enjoys mature gardens on a plot measuring 0.17 acres; in our opinion the property is an excellent choice for someone searching for a single storey home but it also offers huge potential to greatly enlarge should a purchaser so wish (subject to the usual planning consents).