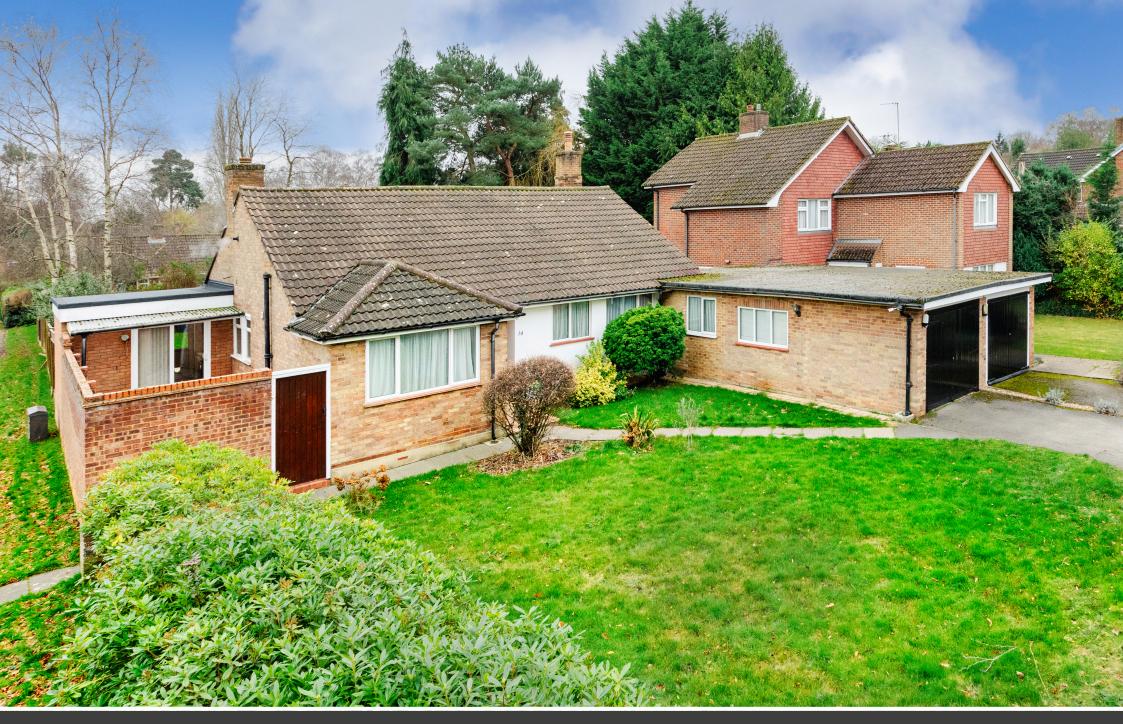

## 14 Oak Tree Close

Virginia Water • Surrey • GU25 4JF £845,000 Freehold

A three bedroom link detached bungalow offering spacious living accommodation & ample scope for enlargement/alteration, enjoying a large South Easterly facing rear garden in a popular residential location.

LARGE RECEPTION HALL • IMPRESSIVE LIVING/DINING ROOM • KITCHEN/BREAKFAST ROOM • UTILITY ROOM • MASTER BEDROOM WITH DRESSING ROOM • SECOND DOUBLE BEDROOM • THIRD BEDROOM/STUDY • FAMILY BATH & SHOWER ROOM • DRIVEWAY TO ATTACHED SINGLE GARAGE • LARGE GARDENS TO FRONT & REAR

## Description

This property is an excellent proposition - a well maintained bungalow with spacious accommodation which enjoys mature gardens on a plot measuring 0.17 acres; in our opinion the property is an excellent choice for someone searching for a single storey home but it also offers huge potential to greatly enlarge should a purchaser so wish (subject to the usual planning consents).