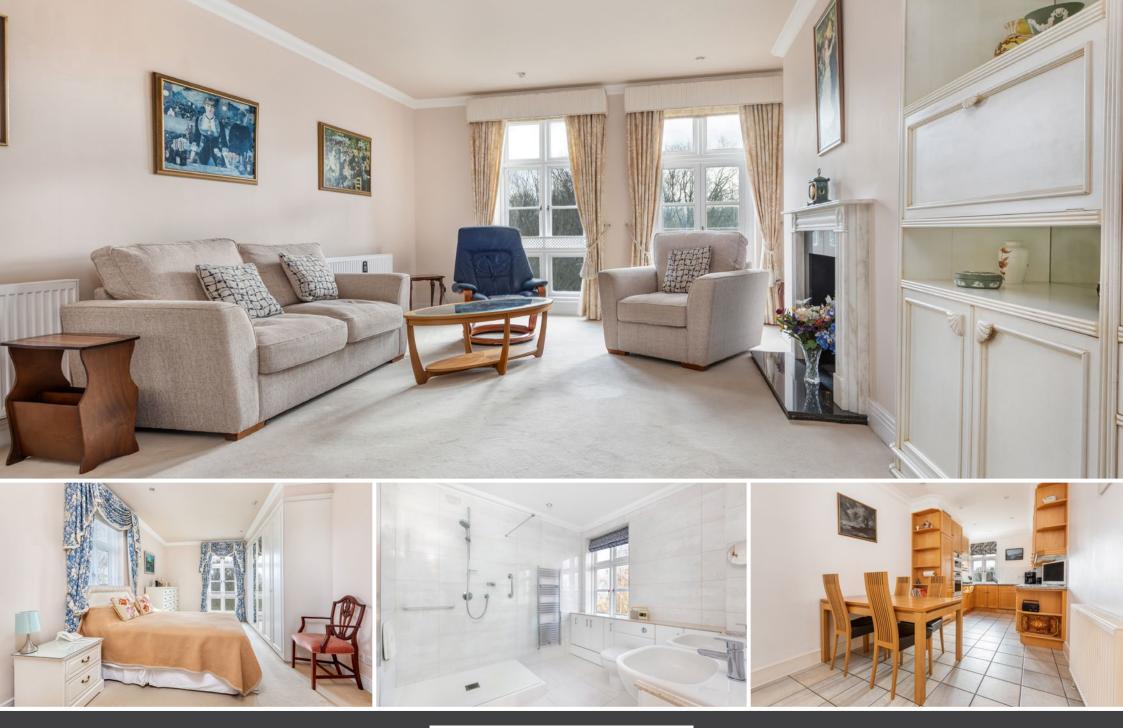

RECEPTION HALL • CLOAK/SHOWER ROOM • DRAWING ROOM • KITCHEN/DINING ROOM • UTILITY ROOM • MASTER BEDROOM WITH SUPERB EN SUITE SHOWER ROOM • GUEST BEDROOM WITH EN SUITE SHOWER ROOM • DOUBLE BEDROOM THREE • TWO UNDERGROUND PARKING SPACES & STORE ROOM

#### Description

10 Gillespie House provides excellent living space including a bright, spacious drawing room & a large kitchen with spacious dining area; three bedroom, three bath/shower room apartments of such design and quality rarely enter the market and combining this with the outstanding facilities offered on the Virginia Park estate, including 24 hour manned security, tennis court, gym & indoor swimming pool, we strongly recommend a viewing.