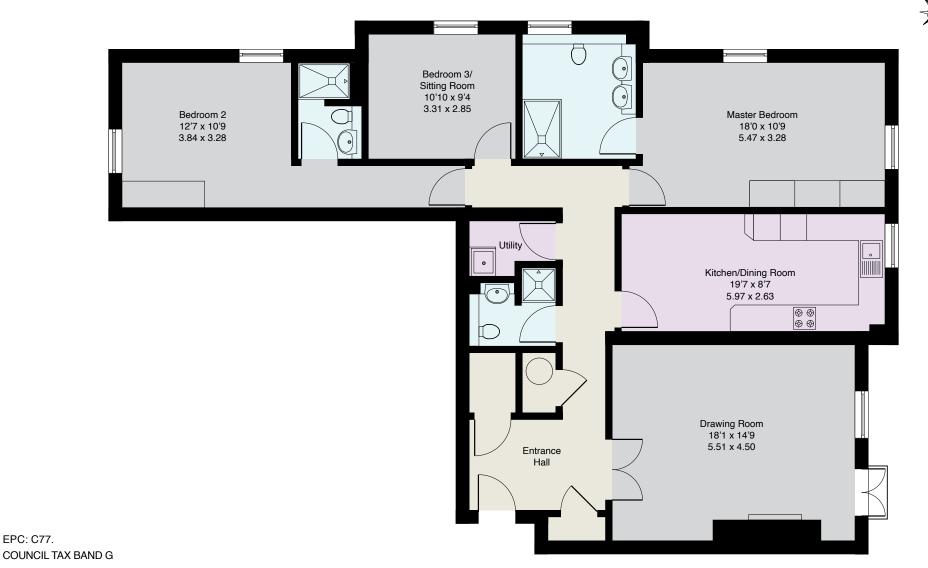

RECEPTION HALL • CLOAK/SHOWER ROOM • DRAWING ROOM • KITCHEN/DINING ROOM • UTILITY ROOM • MASTER BEDROOM WITH SUPERB EN SUITE SHOWER ROOM • GUEST BEDROOM WITH EN SUITE SHOWER ROOM • DOUBLE BEDROOM THREE • TWO UNDERGROUND PARKING SPACES & STORE ROOM

#### Description

10 Gillespie House provides excellent living space including a bright, spacious drawing room & a large kitchen with spacious dining area; three bedroom, three bath/shower room apartments of such design and quality rarely enter the market and combining this with the outstanding facilities offered on the Virginia Park estate, including 24 hour manned security, tennis court, gym & indoor swimming pool, we strongly recommend a viewing.

#### **Important Notice**

EPC: C77.

These particulars and measurements are believed to be correct but their accuracy is not guaranteed by the Vendor or Vendor's Agents and they do not constitute any part of a contract. It is not our Company Policy to test services and domestic appliances so we cannot verify that they are in working order. The buyer is advised to obtain verification from their Solicitor or Surveyor. Ref: 10GHB011001253 HPI ©2025 Not to Scale. Any Areas, measurements or distances given are maximum and approximate only, no decisions without checking should be made when reliant upon them.