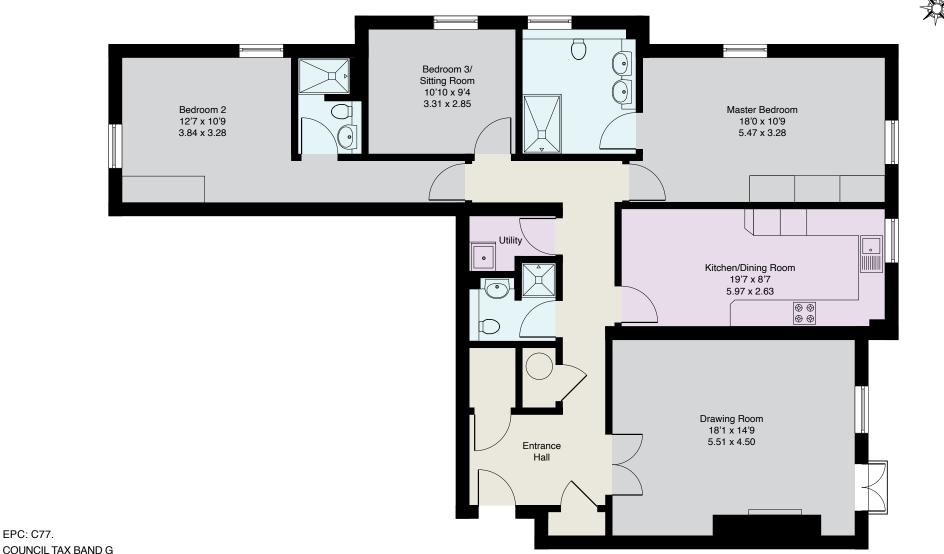

## £795,000 Share Of Freehold

An excellently presented & superbly designed three bedroom second floor apartment enjoying open, distant views and fantastic communal grounds, in the sought after Gillespie House on the renowned Virginia Park secure gated development.

- EXCELLENT APARTMENT WITH LOVELY OUTLOOK
- LARGE DRAWING ROOM, KITCHEN/DINING ROOM
- CLOSE TO VILLAGE SHOPS & RAIL STATION
- LONDON WATERLOO FROM 42 MINUTES
- 999 YEAR LEASE FROM 1995
- 2 DOUBLE BED SUITES, 3RD BED/SHOWER ROOM
- COMMUNAL POOL, GYM, TENNIS, SPORTS HALL
- 2024-25 SERVICE CHARGE £11,656

RECEPTION HALL · CLOAK/SHOWER ROOM · DRAWING ROOM · KITCHEN/DINING ROOM · UTILITY ROOM

· MASTER BEDROOM WITH SUPERB EN SUITE SHOWER ROOM · GUEST BEDROOM WITH EN SUITE

SHOWER ROOM · DOUBLE BEDROOM THREE · TWO UNDERGROUND PARKING SPACES & STORE ROOM

### Description

10 Gillespie House provides excellent living space including a bright, spacious drawing room & a large kitchen with spacious dining area; three bedroom, three bath/shower room apartments of such design and quality rarely enter the market and combining this with the outstanding facilities offered on the Virginia Park estate, including 24 hour manned security, tennis court, gym & indoor swimming pool, we strongly recommend a viewing.

### **Important Notice**

EPC: C77.

These particulars and measurements are believed to be correct but their accuracy is not guaranteed by the Vendor or Vendor's Agents and they do not constitute any part of a contract. It is not our Company Policy to test services and domestic appliances so we cannot verify that they are in working order. The buyer is advised to obtain verification from their Solicitor or Surveyor.