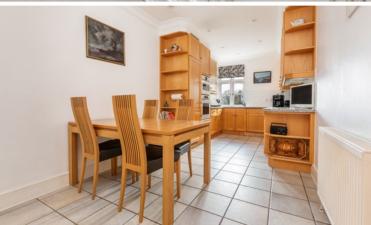

RECEPTION HALL · CLOAK/SHOWER ROOM · DRAWING ROOM · KITCHEN/DINING ROOM · UTILITY ROOM

· MASTER BEDROOM WITH SUPERB EN SUITE SHOWER ROOM · GUEST BEDROOM WITH EN SUITE

SHOWER ROOM · DOUBLE BEDROOM THREE · TWO UNDERGROUND PARKING SPACES & STORE ROOM

### Description

10 Gillespie House provides excellent living space including a bright, spacious drawing room & a large kitchen with spacious dining area; three bedroom, three bath/shower room apartments of such design and quality rarely enter the market and combining this with the outstanding facilities offered on the Virginia Park estate, including 24 hour manned security, tennis court, gym & indoor swimming pool, we strongly recommend a viewing.