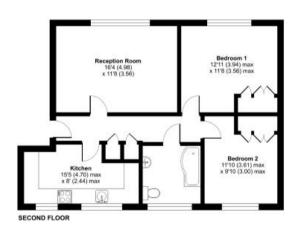

## Christchurch Road, Virginia Water, GU25

Approximate Area = 746 sq ft / 69.3 sq m

Floor pain produced in accordance with PICS Properly Measurement 2nd Edition.

Transporting International Property Measurement Standards (IRWS2 Residential). 0-cit-lector 2525.