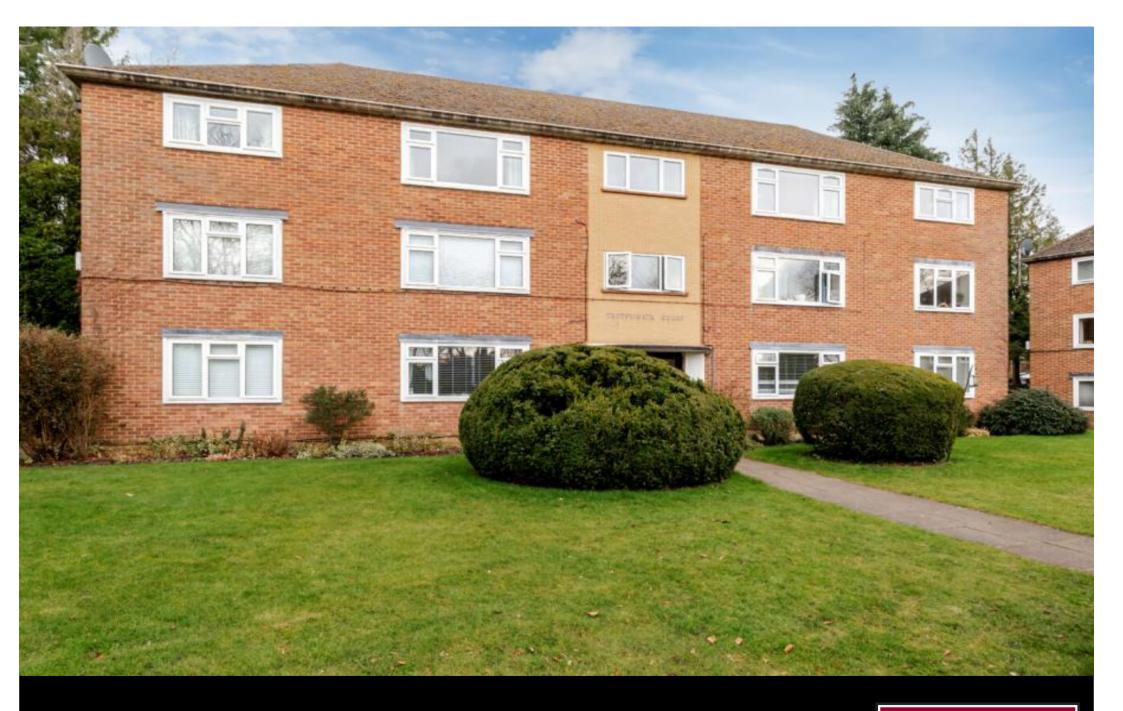

A newly refurbished second floor apartment situated within a very short walk of Virginia Water's main shopping parade and Train Station. Permit parking. Unfurnished. EPC:C73. Council Tax Band D.

Fees for tenants: Holding fee equivalent to one weeks rent, amendments to Tenancy Agreement after the document has been signed £50, change of sharer £50, stamp duty land tax (if total rent exceeds £125,000), 3% above the base rate of Bank of England per annum (calculated daily) for late/unpaid/returned rent payments, lost/damaged/broken keys/fobs or security devices at cost, deposit of five weeks rent if annual rent is less than £50,000 or six weeks rent if annual rent is £50,000 or more, all including VAT.

## Christchurch Road, Virginia Water, GU25

Approximate Area = 746 sq ft / 69.3 sq m

Floor pain produced in accordance with PICS Properly Measurement 2nd Edition.

Transporting International Property Measurement Standards (IRWS2 Residential). 0-cit-lector 2525.