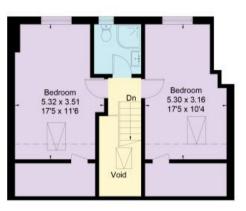

Approximate Floor Area = 141.6 sq m / 1524 sq ft

First Floor

This floor plan has been drawn in accordance with RICS Property Measurement 2nd edition.

All measurements, including the floor area, are approximate and for illustrative purposes only. @fourwalls-group.com #79940