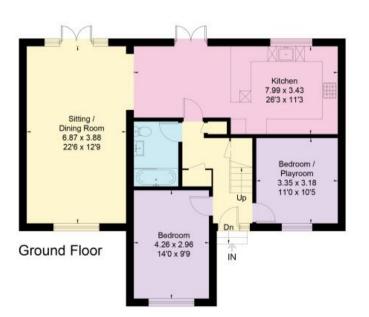

Approximate Floor Area = 141.6 sq m / 1524 sq ft

First Floor

This floor plan has been drawn in accordance with RICS Property Measurement 2nd edition.

All measurements, including the floor area, are approximate and for illustrative purposes only. @fourwalls-group.com #79940