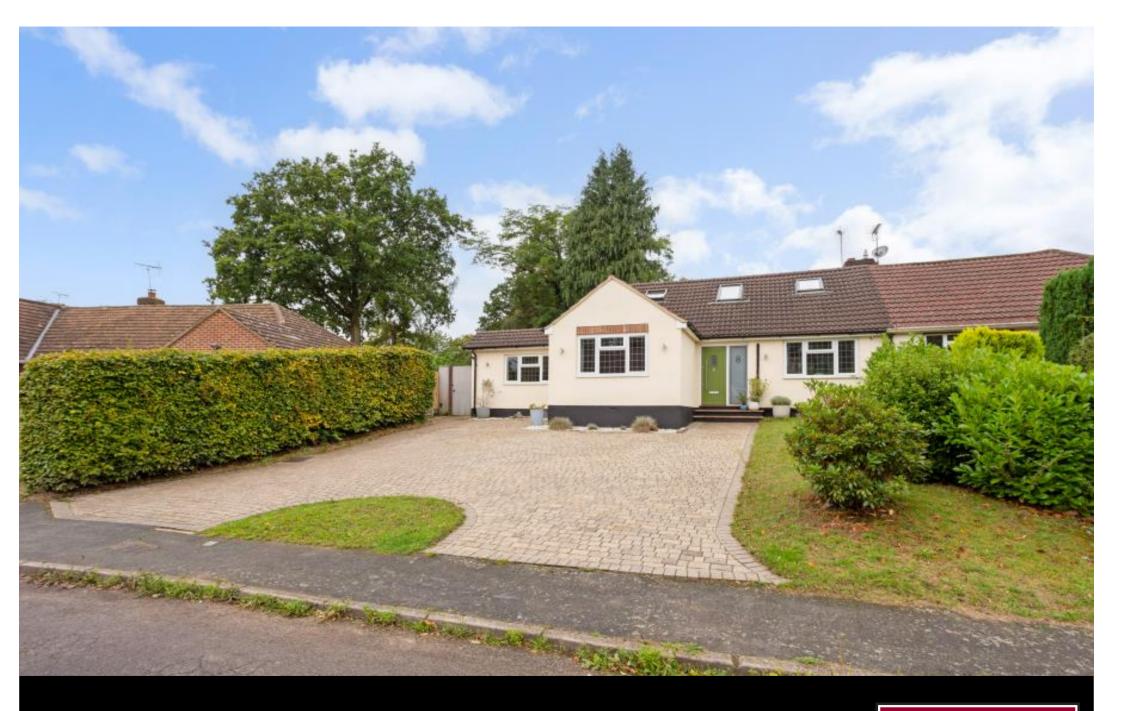

An attractive chalet style four bedroom semi-detached house situated in sought after Virginia Water. A few minutes walk to one of Virginia Water's shopping parades and a 15 minute walk to Virginia Water train station. Landscaped garden with patio. Driveway parking. Unfurnished. EPC:59D. Council Tax Band F. Pets Co