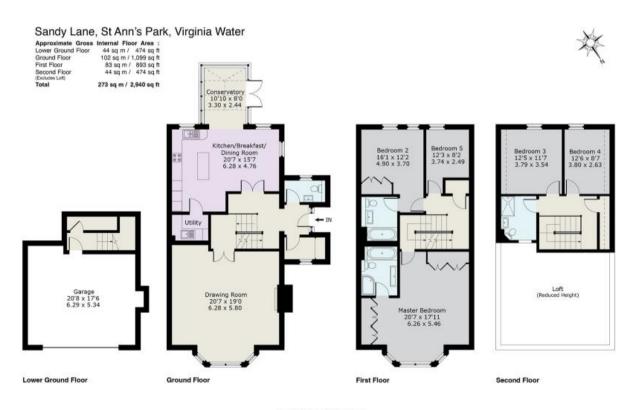

An impressive five bedroom end of terrace townhouse situated on the crescent in the highly sought after St Anns' Park gated development with communal facilities including tennis courts, gym & indoor pool. Double garage with driveway and a large south westerly facing rear garden. Council Tax Band H. Unfurnished. EPC:C