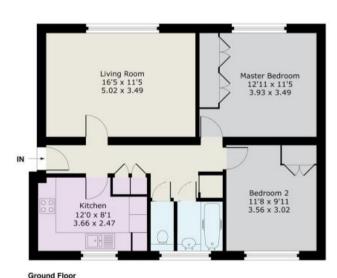

Virginia Water
Approximate Gross Internal Floor Area :
Total 67 sq m / 721 sq ft

Ref: 26VCB011412172 Buckinghams
HPI ©2017 Tef: 07814007721 matt/8hollandprioteimaging.com
Not to Scale. Any Areas, measurements or distances given are maximum and approximate only, no decisions without checking should be made when reliant upon them.