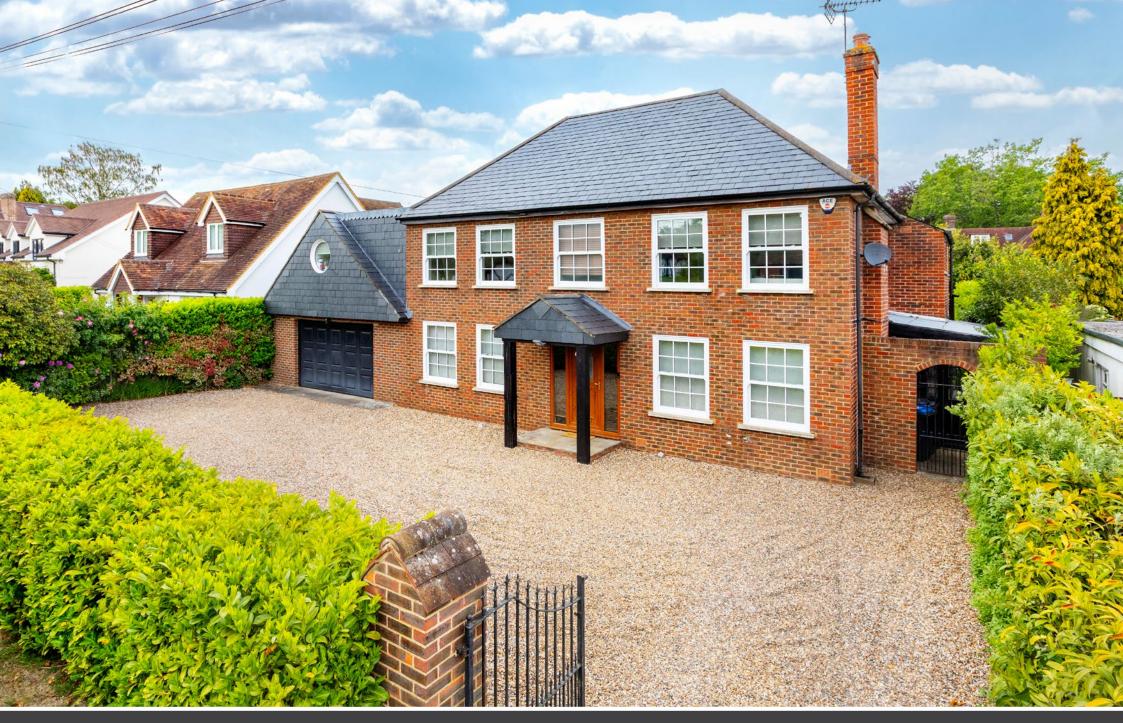

# The Lodge 7 Monks Road • Virginia Water • Surrey • GU25 4RR

### £2,200,000 Freehold

An individual extended family home offering excellent accommodation, on a sought after Wentworth Estate private road just a short walk to Virginia Water village centre shops, restaurants and rail station.

#### Description

٠

The Lodge was extended and refurbished in 2012 to provide bright & spacious living accommodation over two floors; the property enjoys a private rear garden on a plot measuring a fifth of an acre, in a highly convenient location just yards from village centre shops, restaurants & mainline rail station while being on the exclusive gated Wentworth Estate.