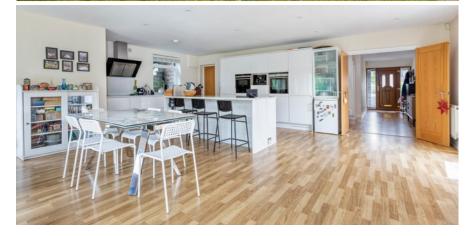

RECEPTION HALL • STUDY/SITTING ROOM • DRAWING ROOM • LARGE KITCHEN/DINING/FAMILY ROOM • UTILITY ROOM • MASTER BEDROOM WITH DRESSING ROOM AND EN SUITE SHOWER/BATHROOM • FOUR FURTHER DOUBLE BEDROOMS (TWO EN SUITE) • SHOWER ROOM • DOUBLE GARAGE • LARGE GATED DRIVEWAY