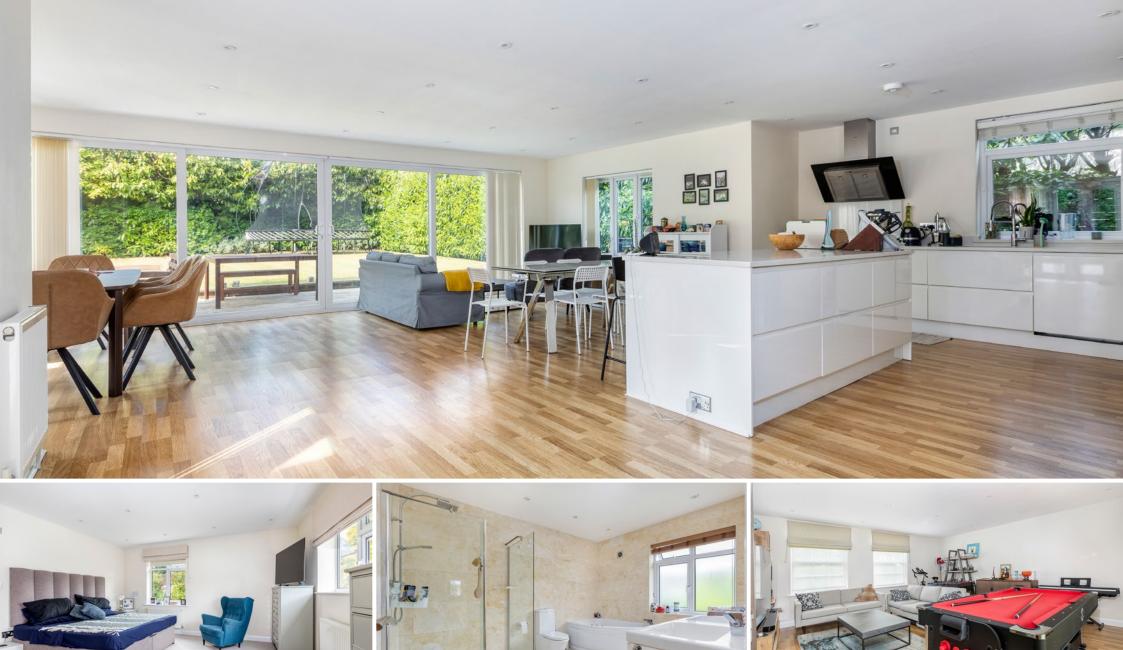

- SUPERB 5 BEDROOM, 4 BATH/SHOWER ROOM HOME
- IMPRESSIVE KITCHEN/DINING FAMILY SPACE
- PRIVATE GARDENS, PLOT MEASURING 0.2 ACRES
- 2025 WENTWORTH ESTATE SERVICE CHARGE £752.42
- SHORT WALK TO VILLAGE & RAIL STATION
- COUNCIL TAX BAND H, ALL MAINS SERVICES
- GATED DRIVEWAY TO DOUBLE GARAGE
- LONDON WATERLOO FROM 45 MINUTES

RECEPTION HALL • STUDY/SITTING ROOM • DRAWING ROOM • LARGE KITCHEN/DINING/FAMILY ROOM • UTILITY ROOM • MASTER BEDROOM WITH DRESSING ROOM AND EN SUITE SHOWER/BATHROOM • FOUR FURTHER DOUBLE BEDROOMS (TWO EN SUITE) • SHOWER ROOM • DOUBLE GARAGE • LARGE GATED DRIVEWAY

#### Description

٠

The Lodge was extended and refurbished in 2012 to provide bright & spacious living accommodation over two floors; the property enjoys a private rear garden on a plot measuring a fifth of an acre, in a highly convenient location just yards from village centre shops, restaurants & mainline rail station while being on the exclusive gated Wentworth Estate.