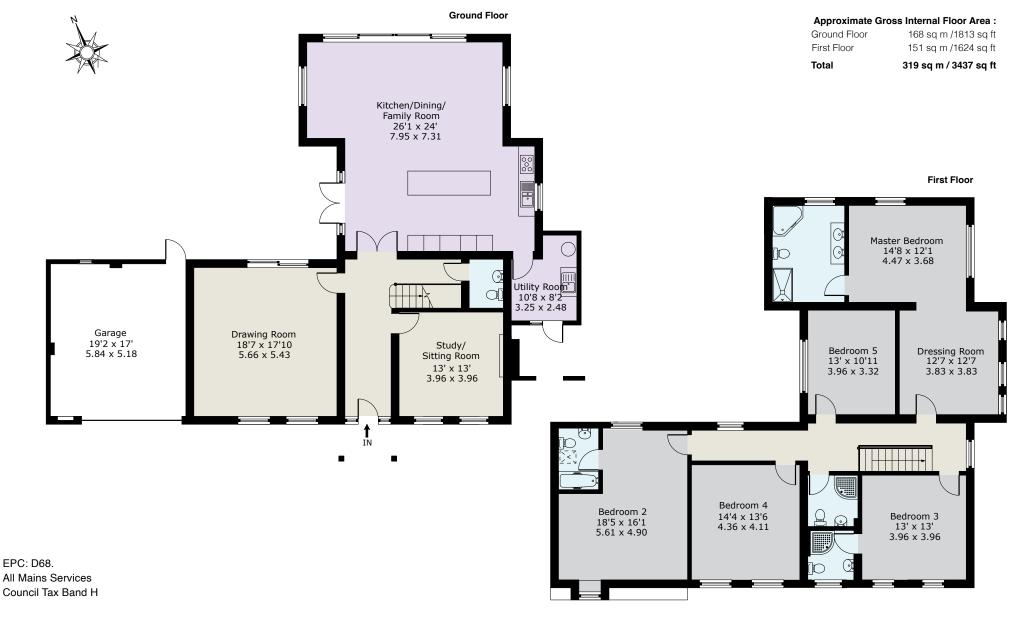

- SUPERB 5 BEDROOM, 4 BATH/SHOWER ROOM HOME
- IMPRESSIVE KITCHEN/DINING FAMILY SPACE
- PRIVATE GARDENS, PLOT MEASURING 0.2 ACRES
- 2025 WENTWORTH ESTATE SERVICE CHARGE £752.42
- SHORT WALK TO VILLAGE & RAIL STATION
- COUNCIL TAX BAND H, ALL MAINS SERVICES
- GATED DRIVEWAY TO DOUBLE GARAGE
- LONDON WATERLOO FROM 45 MINUTES

RECEPTION HALL • STUDY/SITTING ROOM • DRAWING ROOM • LARGE KITCHEN/DINING/FAMILY ROOM • UTILITY ROOM • MASTER BEDROOM WITH DRESSING ROOM AND EN SUITE SHOWER/BATHROOM • FOUR FURTHER DOUBLE BEDROOMS (TWO EN SUITE) • SHOWER ROOM • DOUBLE GARAGE • LARGE GATED DRIVEWAY

#### Description

٠

The Lodge was extended and refurbished in 2012 to provide bright & spacious living accommodation over two floors; the property enjoys a private rear garden on a plot measuring a fifth of an acre, in a highly convenient location just yards from village centre shops, restaurants & mainline rail station while being on the exclusive gated Wentworth Estate.