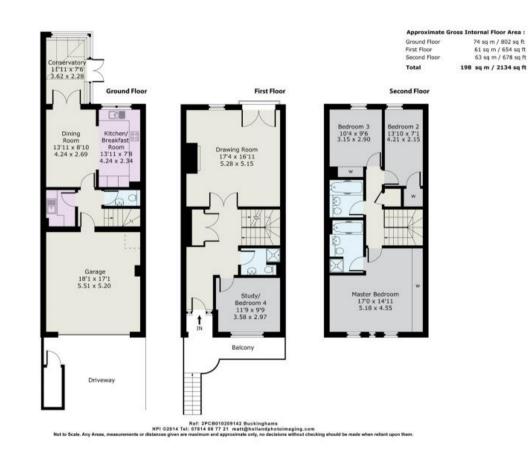

Virginia Park, Virginia Water, Surrey

£4,000 Per calendar month

BUCKINGHAMS

A delightful four bedroom mid-terrace townhouse situated in the sought after Virginia Park development. Double garage. Unfurnished. EPC: D66. Council Tax Band G. Gas Central Heating.