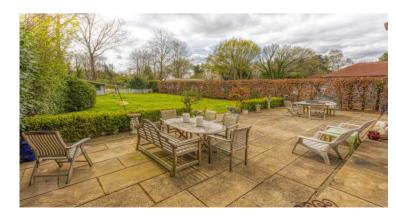

A handsome four bedroom contemporary Tudor style bungalow boasting well planned living accommodation. The property has been finished to a high specification throughout including a full width kitchen/family room with orangery style roof light. Unfurnished. Council Tax Band G. EPC:C75. Gas central heating.