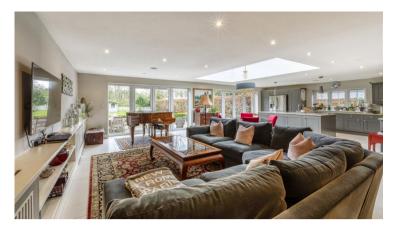

A handsome four bedroom contemporary Tudor style bungalow boasting well planned living accommodation. The property has been finished to a high specification throughout including a full width kitchen/family room with orangery style roof light. Unfurnished. Council Tax Band G. EPC:C75. Gas central heating.