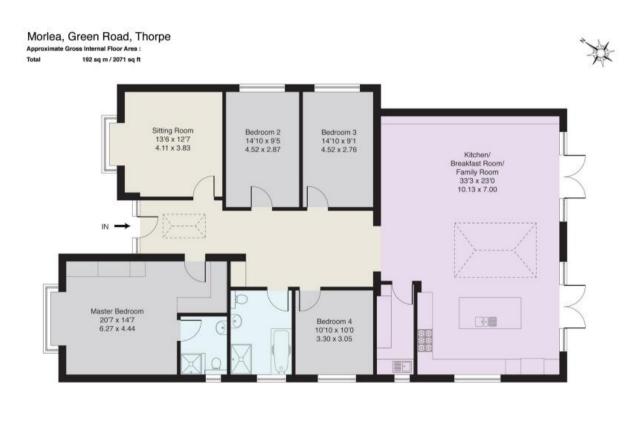

A handsome four bedroom contemporary Tudor style bungalow boasting well planned living accommodation. The property has been finished to a high specification throughout including a full width kitchen/family room with orangery style roof light. Unfurnished. Council Tax Band G. EPC:C75. Gas central heating.