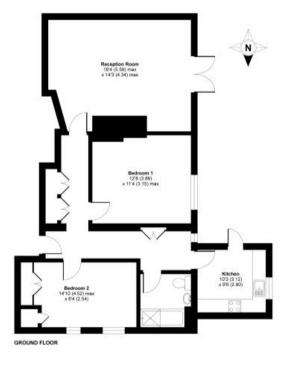

## A converted two bedroom ground floor apartment located in Englefield Green. One off street parking space. Unfurnished. EPC:E46. Council Tax Band E.

Fees for tenants: Holding fee equivalent to one weeks rent, amendments to Tenancy Agreement after the document has been signed £50, change of sharer £50, stamp duty land tax (if total rent exceeds £125,000), 3% above the base rate of Bank of England per annum (calculated daily) for late/unpaid/returned rent payments, lost/damaged/broken keys/fobs or security devices at cost, deposit of five weeks rent if annual rent is less than £50,000 or six weeks rent if annual rent is £50,000 or more, all including VAT.

Cartified For (see preduce) in accordance with RCS Property Measurement Baselands incorporate Record Record Property Measurement Development (PMS2 Residential) Birdbacom (253) Produced for Duckinghama, REP, 2015/38)