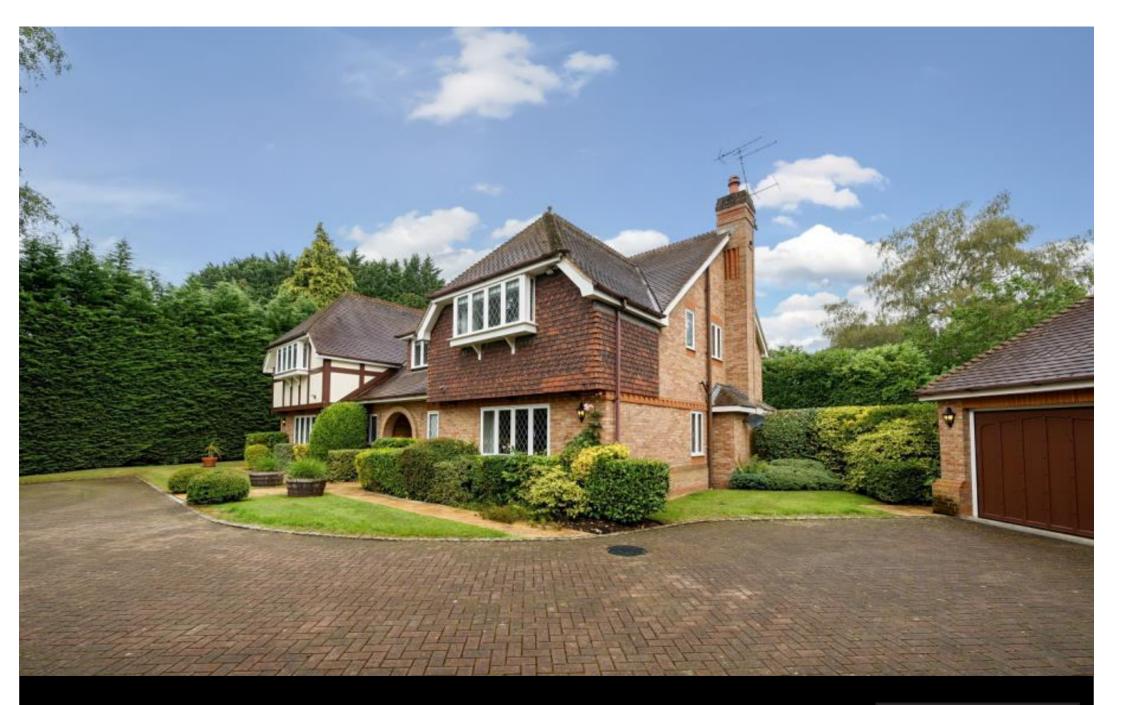

A spacious 5 bedroom detached family house situated in the sought after

wrap around garden. Unfurnished. Council Tax Band H EPC: D67.

Wentworth Estate, Virginia Water. Driveway parking, garage and well maintained